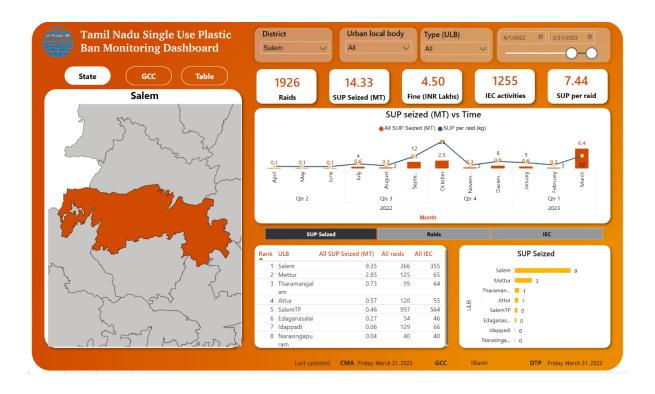

| 0                     | 750                                    | 43000                           |  |
| April 2023  | 125                           | 122                              | 17                    | 158.9                                  | 1700                            |  |



#### **Photos of activities**



Meendum Manjappai inauguratory function conducted at Saradha college on 10.3.2023



Meendum Manjappai inauguratory function conducted at Saradha college on 10.3.2023



Meendum Manjappai inauguratory function conducted at Saradha college on 10.3.2023



Meendum Manjappai inauguratory function conducted at Saradha college on 10.3.2023



Details on Cumulative raids conducted, Plastic seized and fine collected by ULBs (Salem April 2022- March 2023)









## 14.0/o. DEE, TNPCB, Erode

## **Special Enforcement Raids**









# Enforcement raid at Fruit Sellers, Street vendors, Flower Shops and Commercial Shops along with Municipal Officials in Erode District

| Particulars |                               |                                  |                       |                                        |                                 |  |
|-------------|-------------------------------|----------------------------------|-----------------------|----------------------------------------|---------------------------------|--|
| Month       | No. of<br>Entities<br>visited | No. of<br>Violations<br>Observed | No. of challan issued | Quantity of<br>Plastic<br>Seized in Kg | Amount of Fine collected in Rs. |  |
| Oct 2022    | 163