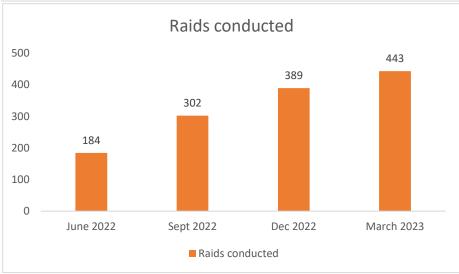

| 331                                    | 20400                           |
| April 2023  | 251                           | 35                               | 0                     | 292                                    | 6100                            |



#### Photos of activities



Marathon of 9 Km conducted for boys and girl students individually in Kallakkurichi, 29.4.23



Marathon of 9 Km conducted for boys and girl students individually in Kallakkurichi, 29.4.23



Marathon of 9 Km conducted for boys and girl students individually in Kallakkurichi, 29.4.23



Manjappai vending machine launched during the book fair festival at Villupuram on 25.3.2023



## Details on Cumulative raids conducted, Plastic seized and fine collected by ULBs (Villupuram April 2022- March 2023)









Details on Cumulative raids conducted, Plastic seized and fine collected by ULBs (Kallakurichi April 2022- March 2023)











## 12.0/o. DEE, TNPCB, Vaniyambadi

## **Special Enforcement Raids**









# Enforcement raid at Fruit Sellers, Street vendors, Flower Shops and Commercial Shops along with Municipal Officials in Vaniyambadi district

| Particulars |                               |                                  |                       |                                        |                                 |
|-------------|-------------------------------|----------------------------------|-----------------------|----------------------------------------|---------------------------------|
| Month       | No. of<br>Entities<br>visited | No. of<br>Violations<br>Observe