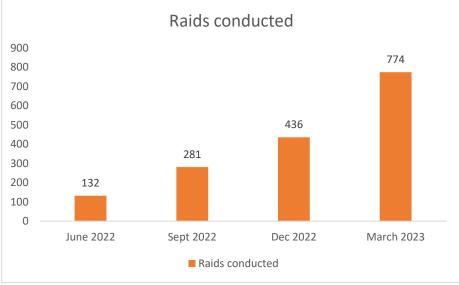

|                                                |                                                                                                                                                                                                                                                                                                                                                                                                                                                                                                                                                                                                                                                                                                                          | AN FOR PLASTIC WASTE                                                                      | MANAGEMENT                 |                                                             | re-III ( Column 4 |
|------------------------------------------------|--------------------------------------------------------------------------------------------------------------------------------------------------------------------------------------------------------------------------------------------------------------------------------------------------------------------------------------------------------------------------------------------------------------------------------------------------------------------------------------------------------------------------------------------------------------------------------------------------------------------------------------------------------------------------------------------------------------------------|-------------------------------------------------------------------------------------------|----------------------------|-------------------------------------------------------------|-------------------|
| Serial<br>No.                                  | Items                                                                                                                                                                                                                                                                                                                                                                                                                                                                                                                                                                                                                                                                                                                    | Current Status                                                                            | Desirable Levels           | Gap between<br>the current<br>status and<br>desirable level | Timeline          |
| 1                                              | what is the quantity of plastic waste generated (Annual Report form VI pt. 2,6) (TPD)                                                                                                                                                                                                                                                                                                                                                                                                                                                                                                                                                                                                                                    | 2144 TPD                                                                                  | NA                         | NA                                                          |                   |
| 2(a)                                           | Number of registered plastic manufacturing units                                                                                                                                                                                                                                                                                                                                                                                                                                                                                                                                                                                                                                                                         | 287 units                                                                                 | NA                         | NA                                                          |                   |
| 2(b)                                           | Capacity of registered plastic                                                                                                                                                                                                                                                                                                                                                                                                                                                                                                                                                                                                                                                                                           | 858 TPD                                                                                   | NA                         | NA                                                          |                   |
| 3(a)                                           | manufacturing units (TPD) Total No of ULBs                                                                                                                                                                                                                                                                                                                                                                                                                                                                                                                                                                                                                                                                               | 21 Municipal                                                                              | NA                         | NA                                                          |                   |
|                                                |                                                                                                                                                                                                                                                                                                                                                                                                                                                                                                                                                                                                                                                                                                                          | Corporations, 140<br>Municipalities and 536<br>Town Panchayats                            |                            |                                                             |                   |
| 3(b)                                           | Percentage of ULBs which have set-up of plastic waste management system as per Rule 6(2)? (including collection, segregation, channelization & processing of plastic waste)                                                                                                                                                                                                                                                                                                                                                                                                                                                                                                                                              | 100%                                                                                      | 100%                       | Nil                                                         |                   |
| <b>3</b> ©                                     | Percentage of ULBs having facilities for collection of segregated waste                                                                                                                                                                                                                                                                                                                                                                                                                                                                                                                                                                                                                                                  | 100%                                                                                      | 100%                       | Nil                                                         |                   |
| 3(d)                                           | Percentage of ULBs Material Recovery Facility                                                                                                                                                                                                                                                                                                                                                                                                                                                                                                                                                                                                                                                                            |                                                                                           |                            |                                                             |                   |
| 4(a)                                           | Total no. of Ward                                                                                                                                                                                                                                                                                                                                                                                                                                                                                                                                                                                                                                                                                                        | _                                                                                         | NA                         | NA                                                          |                   |
| 4(b)                                           | Percentage of Gram Panchayat which<br>have setup of plastic waste management<br>system as per Rule 7                                                                                                                                                                                                                                                                                                                                                                                                                                                                                                                                                                                                                     | As per form V of PWM Grands report                                                        | ,                          | , -                                                         |                   |
| <b>4</b> ©                                     | Percentage of GPs having facilities for Collection of segregated waste                                                                                                                                                                                                                                                                                                                                                                                                                                                                                                                                                                                                                                                   | As per form V of PWM Grapport                                                             | am Panchayat has r         | not been specified                                          | to furnish annual |
| 4(d)                                           | Percentage of GPs having Material<br>Recovery Facility                                                                                                                                                                                                                                                                                                                                                                                                                                                                                                                                                                                                                                                                   | As per form V of PWM Grapport                                                             | am Panchayat has r         | not been specified                                          | to furnish annual |
| 5(a)                                           | No. of registered Producers/brand owners/<br>importers as per Rules 9 & 13 of PWM<br>Rules?                                                                                                                                                                                                                                                                                                                                                                                                                                                                                                                                                                                                                              | 346                                                                                       | NA                         | NA                                                          |                   |
| 5(b)                                           | Percentage of Producers/Brandowners/Importers which have engaged with ULBs for PWM                                                                                                                                                                                                                                                                                                                                                                                                                                                                                                                                                                                                                                       | At present producers imporegistering in the EPR por                                       |                            |                                                             |                   |
|                                                |                                                                                                                                                                                                                                                                                                                                                                                                                                                                                                                                                                                                                                                                                                                          |                                                                                           |                            |                                                             |                   |
| <b>5</b> ©                                     | Percentage of ULBs which have set up system for plastic waste management with assistance of producers been set -up? Rule (6(3))?                                                                                                                                                                                                                                                                                                                                                                                                                                                                                                                                                                                         | Details not available                                                                     |                            |                                                             |                   |
| 5©                                             | system for plastic waste management with assistance of producers been set -up? Rule (6(3))? Number of registered plastic waste                                                                                                                                                                                                                                                                                                                                                                                                                                                                                                                                                                                           | Details not available                                                                     | NA                         | NA                                                          |                   |
| 6(a)<br>6(b)                                   | system for plastic waste management with assistance of producers been set -up? Rule (6(3))? Number of registered plastic waste recyclers Capacity of recycler (TPD)                                                                                                                                                                                                                                                                                                                                                                                                                                                                                                                                                      | 261<br>1396 TPD                                                                           | NA<br>NA                   | NA<br>NA                                                    |                   |
| 6(a)<br>6(b)<br>7                              | system for plastic waste management with assistance of producers been set -up? Rule (6(3))? Number of registered plastic waste recyclers Capacity of recycler (TPD) Status-of Utilization of plastic waste (Annual Report form VI pt.4)                                                                                                                                                                                                                                                                                                                                                                                                                                                                                  | 261<br>1396 TPD<br>Details not available                                                  | NA NA                      | NA                                                          |                   |
| 6(a)<br>6(b)<br>7<br>7(a)                      | system for plastic waste management with assistance of producers been set -up? Rule (6(3))?  Number of registered plastic waste recyclers  Capacity of recycler (TPD)  Status-of Utilization of plastic waste (Annual Report form VI pt.4)  Quantity of Plastic waste utilized in recycling (TPD)                                                                                                                                                                                                                                                                                                                                                                                                                        | 261 1396 TPD Details not available 427 TPD                                                | NA NA                      | NA NA                                                       |                   |
| 6(a)<br>6(b)<br>7<br>7(a)<br>7(b)              | system for plastic waste management with assistance of producers been set -up? Rule (6(3))?  Number of registered plastic waste recyclers  Capacity of recycler (TPD)  Status-of Utilization of plastic waste (Annual Report form VI pt.4)  Quantity of Plastic waste utilized in recycling (TPD)  Quantity of plastic waste utilized in recycling Road Construction                                                                                                                                                                                                                                                                                                                                                     | 261<br>1396 TPD<br>Details not available                                                  | NA NA NA                   | NA<br>NA                                                    |                   |
| 6(a)<br>6(b)<br>7<br>7(a)<br>7(b)<br>7©        | system for plastic waste management with assistance of producers been set -up? Rule (6(3))?  Number of registered plastic waste recyclers  Capacity of recycler (TPD)  Status-of Utilization of plastic waste (Annual Report form VI pt.4)  Quantity of Plastic waste utilized in recycling (TPD)  Quantity of plastic waste utilized in recycling Road Construction  Quantity of waste Co-processed in Plastic Waste in Cement kilns                                                                                                                                                                                                                                                                                    | 261  1396 TPD  Details not available  427 TPD  21 TPD  215 TPD                            | NA NA NA                   | NA<br>NA<br>NA                                              |                   |
| 6(a) 6(b) 7 7(a) 7(b) 7© 7(d)                  | system for plastic waste management with assistance of producers been set -up? Rule (6(3))?  Number of registered plastic waste recyclers  Capacity of recycler (TPD)  Status-of Utilization of plastic waste (Annual Report form VI pt.4)  Quantity of Plastic waste utilized in recycling (TPD)  Quantity of plastic waste utilized in recycling Road Construction  Quantity of waste Co-processed in Plastic Waste in Cement kilns  Quantity of waste utilized in production of RDF                                                                                                                                                                                                                                   | 261  1396 TPD  Details not available  427 TPD  21 TPD  215 TPD  26 TPD                    | NA NA NA NA NA             | NA NA NA NA                                                 |                   |
| 6(a)<br>6(b)<br>7<br>7(a)<br>7(b)<br>7©        | system for plastic waste management with assistance of producers been set -up? Rule (6(3))?  Number of registered plastic waste recyclers  Capacity of recycler (TPD)  Status-of Utilization of plastic waste (Annual Report form VI pt.4)  Quantity of Plastic waste utilized in recycling (TPD)  Quantity of plastic waste utilized in recycling Road Construction  Quantity of waste Co-processed in Plastic Waste in Cement kilns  Quantity of waste utilized in production of RDF                                                                                                                                                                                                                                   | 261  1396 TPD  Details not available  427 TPD  21 TPD  215 TPD                            | NA NA NA                   | NA<br>NA<br>NA                                              |                   |
| 6(a) 6(b) 7 7(a) 7(b) 7© 7(d)                  | system for plastic waste management with assistance of producers been set -up? Rule (6(3))?  Number of registered plastic waste recyclers  Capacity of recycler (TPD)  Status-of Utilization of plastic waste (Annual Report form VI pt.4)  Quantity of Plastic waste utilized in recycling (TPD)  Quantity of plastic waste utilized in recycling Road Construction  Quantity of waste Co-processed in Plastic Waste in Cement kilns  Quantity of waste utilized in production of RDF  Quantity of plastic waste used in production of Waste to oil  Quantity of plastic waste used in other purpose (please specify)                                                                                                   | 261  1396 TPD  Details not available  427 TPD  21 TPD  215 TPD  26 TPD  9 TPD  42 TPD     | NA NA NA NA NA NA NA NA    | NA NA NA NA NA NA                                           |                   |
| 6(a) 6(b) 7 7(a) 7(b) 7© 7(d) 7 ( e) 7(f) 8(a) | system for plastic waste management with assistance of producers been set -up? Rule (6(3))?  Number of registered plastic waste recyclers  Capacity of recycler (TPD)  Status-of Utilization of plastic waste (Annual Report form VI pt.4)  Quantity of Plastic waste utilized in recycling (TPD)  Quantity of plastic waste utilized in recycling Road Construction  Quantity of waste Co-processed in Plastic Waste in Cement kilns  Quantity of waste utilized in production of RDF  Quantity of plastic waste used in production of Waste to oil  Quantity of plastic waste used in other purpose (please specify)  No. of Units registered manufacturing compostable plastic                                        | 261  1396 TPD  Details not available  427 TPD  21 TPD  215 TPD  26 TPD  9 TPD  42 TPD  39 | NA NA NA NA NA NA NA NA NA | NA NA NA NA NA NA NA                                        |                   |
| 6(a) 6(b) 7 7(a) 7(b) 7© 7(d) 7 ( e) 7(f)      | system for plastic waste management with assistance of producers been set -up? Rule (6(3))?  Number of registered plastic waste recyclers  Capacity of recycler (TPD)  Status-of Utilization of plastic waste (Annual Report form VI pt.4)  Quantity of Plastic waste utilized in recycling (TPD)  Quantity of plastic waste utilized in recycling Road Construction  Quantity of waste Co-processed in Plastic Waste in Cement kilns  Quantity of waste utilized in production of RDF  Quantity of plastic waste used in production of Waste to oil  Quantity of plastic waste used in other purpose (please specify)  No. of Units registered manufacturing                                                            | 261  1396 TPD  Details not available  427 TPD  21 TPD  215 TPD  26 TPD  9 TPD  42 TPD     | NA NA NA NA NA NA NA       | NA NA NA NA NA NA                                           |                   |
| 6(a) 6(b) 7 7(a) 7(b) 7© 7(d) 7 ( e) 7(f) 8(a) | system for plastic waste management with assistance of producers been set -up? Rule (6(3))?  Number of registered plastic waste recyclers  Capacity of recycler (TPD)  Status-of Utilization of plastic waste (Annual Report form VI pt.4)  Quantity of Plastic waste utilized in recycling (TPD)  Quantity of plastic waste utilized in recycling Road Construction  Quantity of waste Co-processed in Plastic Waste in Cement kilns  Quantity of waste utilized in production of RDF  Quantity of plastic waste used in production of Waste to oil  Quantity of plastic waste used in other purpose (please specify)  No. of Units registered manufacturing compostable plastic  Total Capacity of Units manufacturing | 261  1396 TPD  Details not available  427 TPD  21 TPD  215 TPD  26 TPD  9 TPD  42 TPD  39 | NA NA NA NA NA NA NA NA NA | NA NA NA NA NA NA NA                                        |                   |