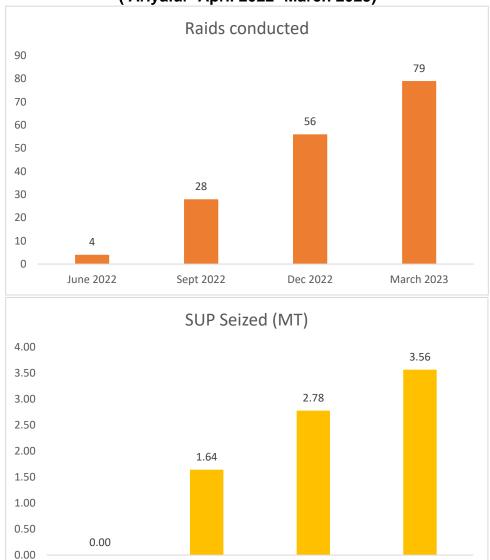

| 11      | Whether plastic carry bags & plastic sheet of                                                                                                                                                        |                                                                                                                                                                                                                                                                                                                                                                                                                                                                                                                                          |                       |               |    |
|---------|------------------------------------------------------------------------------------------------------------------------------------------------------------------------------------------------------|------------------------------------------------------------------------------------------------------------------------------------------------------------------------------------------------------------------------------------------------------------------------------------------------------------------------------------------------------------------------------------------------------------------------------------------------------------------------------------------------------------------------------------------|-----------------------|---------------|----|
|         | thickness < 50 micron banned or not [Rule4(c)? Whether plastic carry bags & plastic sheet of thickness < 50 micron banned or not [Rule4(c)?                                                          | Plastic carry bags and<br>plastic sheets <50<br>microns of all thicknesses<br>are banned                                                                                                                                                                                                                                                                                                                                                                                                                                                 | NA                    | NA            |    |
| 12      | Has complete ban on plastic carry bags been imposed? (Annual Report format pt. 3)                                                                                                                    | Yes                                                                                                                                                                                                                                                                                                                                                                                                                                                                                                                                      | NA                    | NA            |    |
| 13      | Status of action taken on non-compliance of PWM Rules (Annual Report format pt.9)                                                                                                                    | The entities that did not adhere to the PWM rules were notified and were penalised by levying fines                                                                                                                                                                                                                                                                                                                                                                                                                                      | NA                    | NA            |    |
| 14      | Status of marking & labelling on plastic carry bags & multi layered packaging.(Rule11)                                                                                                               | As per rule 11 of PWM rule multilayered packaging is r carry bags irrespective of the not arise in this case.                                                                                                                                                                                                                                                                                                                                                                                                                            | necessary. Due to b   | an on plastic |    |
| 15      | Whether State Level Advisory Committee is constituted or not? [Rule 16] If yes, details of number of meetings conducted in a year and implementation of suggestions of committee in the last 2 years | Yes                                                                                                                                                                                                                                                                                                                                                                                                                                                                                                                                      |                       |               |    |
| 16      | Status of phasing out of manufacture and use of multi-layered plastic which is non-recyclable or non-ebnergy recoverable or with no alternate use of plastic in two years' time [Rule9-3]            | All types of MLPs are sent<br>to cement industries for<br>co-processing or to waste<br>to energy plants                                                                                                                                                                                                                                                                                                                                                                                                                                  | NA                    | NA            |    |
| 17<br>a | Details of Action taken to ensure that plastic waste is not burnt ( Rule-6(g))                                                                                                                       | Awareness has been Created among the public to not to burn plastic and Fine has been Imposed against the Violators. Municipality has banned the Burning of Plastic and has raised awareness among the Public about dangers of burning plastic. When getting garbage through self-help groups, the plastic waste is segregated and the vendors handover it to the Collection staff. The public is also being made aware through issuing leaflet, street plays that plastic items should not be burned and regarding the harms of burning. | NA                    | NA            | NA |
| b       | Details of Action taken w.r.t engagement of civil socities/groups with waste pickers (Rule-6(f))                                                                                                     | Waste Picker are engaged to pickout saleable waste in the municipal area. SHG people Involved In MCC Process. Student groups and regional lions club memebers were involved.                                                                                                                                                                                                                                                                                                                                                             | NA                    | NA            |    |
| С       | Details of Action taken w.r.t. creating awarness among stakeholders ( Rule-6(e))                                                                                                                     | Awareness is continously of details of awareness activit June 2022 are attached in                                                                                                                                                                                                                                                                                                                                                                                                                                                       | ties carried out from |               |    |