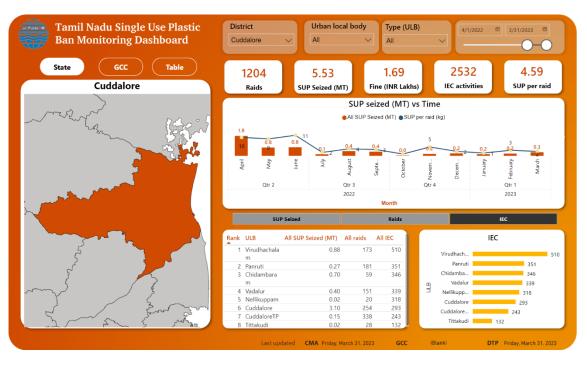

| 236                                    | 9500                            |  |  |
| Dec 2022    | 75                            | 48                               | 5                     | 93                                     | 3000                            |  |  |
| March 2023  | 0                             | 0                                | 0                     | 130                                    | 10000                           |  |  |
| April 2023  | 0                             | 0                                | 0                     | 174                                    | 5900                            |  |  |

Details on Cumulative raids conducted, Plastic seized and fine collected by ULBs (Cuddalore April 2022- March 2023)

<u>தமிழ்நாடு</u>









## 29. O/o. DEE, TNPCB, Nagapattinam

## **Special Enforcement Raids**









# Enforcement raid at Fruit Sellers, Street vendors, Flower Shops and Commercial Shops along with Municipal Officials in Nagapattinam District

| Particulars |                               |                                  |                       |                                        |                                 |  |
|-------------|-------------------------------|----------------------------------|-----------------------|----------------------------------------|---------------------------------|--|
| Month       | No. of<br>Entities<br>visited | No. of<br>Violations<br>Observed | No. of challan issued | Quantity of<br>Plastic<br>Seized in Kg | Amount of Fine collected in Rs. |  |
| Oct 2022    | 3