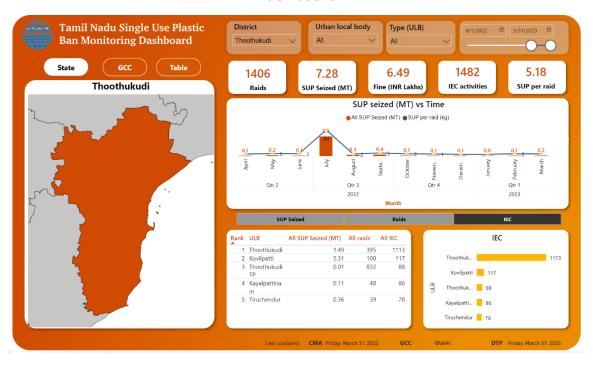

| 5                     | 50                                     | 3400                            |  |  |
| Dec 2022    | 110                           | 34                               | 14                    | 69.5                                   | 2300                            |  |  |
| March 2023  | -                             | -                                | -                     | -                                      | -                               |  |  |
| April 2023  | -                             | -                                | -                     | -                                      | -                               |  |  |



Details on Cumulative raids conducted, Plastic seized and fine collected by ULBs (Thoothukudi April 2022- March 2023)









## 38. O/o. DEE, TNPCB, Virudhunagar

### **Special Enforcement Raids**









# Enforcement raid at Fruit Sellers, Street vendors, Flower Shops and Commercial Shops along with Municipal Officials in Virudhunagar District

| Particulars |                               |                                  |                       |                                        |                                 |  |
|-------------|-------------------------------|----------------------------------|-----------------------|----------------------------------------|---------------------------------|--|
| Month       | No. of<br>Entities<br>visited | No. of<br>Violations<br>Observed | No. of challan issued | Quantity of<br>Plastic<br>Seized in Kg | Amount of Fine collected in Rs. |  |
| Oct 2022    |