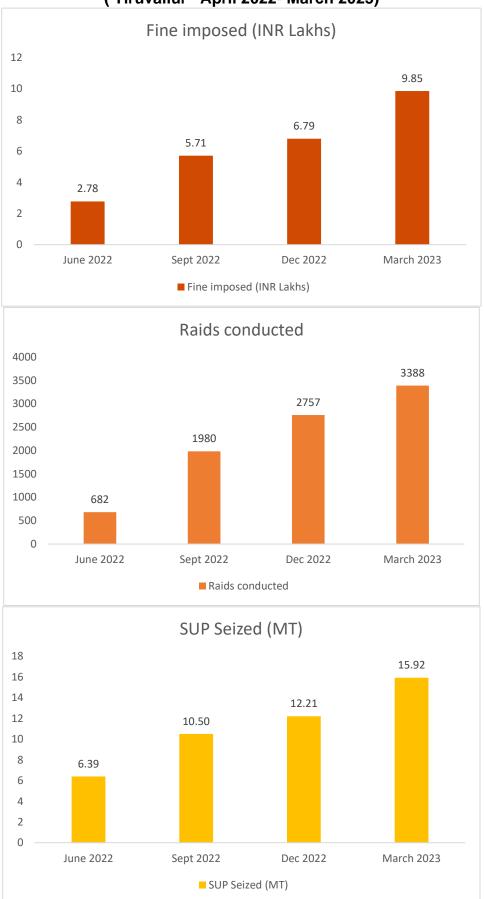

3  | 124                           | 28                               | 27                    | 57                                     | 11850                           |  |  |
| April 2023  | 140                           | 87                               | 69                    | 230                                    | 26400                           |  |  |



## **Photos of activities**



Launch of Manjappai vending machine at Tiruvallur bus stand



Launch of Manjappai vending machine at Tiruttani Murugan temple on 26.04.2023



Manjappais with saplings distributed to visitors at Avadi book fair 2023



Launch of Manjappai vending machine at Tiruvallur bus stand



Details on Cumulative raids conducted, Plastic seized and fine collected by ULBs (Tiruvallur April 2022- March 2023)





### **Dashboard**





**Vellore Zone** 



# 7. O/o DEE, TNPCB, Vellore

# **Special Enforcement Raids**









Enforcement raid at Fruit Sellers, Street vendors, Flower Shops and Commercial Shops along with Municipal Officials in Vellore district

| Particulars |                               |                                  |                       |                                        |                                 |  |  |
|-------------|-------------------------------|----------------------------------|-----------------------|----------------------------------------|---------------------------------|--|--|
| Month       | No. of<br>Entities<br>visited | No. of<br>Violations<br>Observed | No. of challan issued | Quantity of<br>Plastic<br>Seized in Kg | Amount of Fine colle