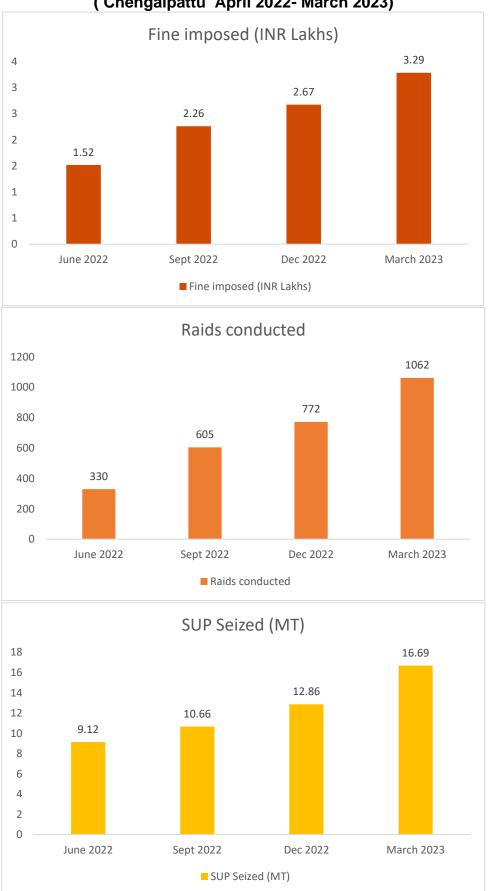

| -                     | -                                      | -                               |  |  |
| Dec 2022    | 493                           | 169                              | 150                   | 136.65                                 | 34050                           |  |  |
| March 2023  | 0                             | 0                                | 0                     | 6                                      | 3200                            |  |  |
| April 2023  | 0                             | 0                                | 0                     | 11                                     | 5000                            |  |  |



Details on Cumulative raids conducted, Plastic seized and fine collected by ULBs (Chengalpattu April 2022- March 2023)





## **Dashboard**





# 5. O/o. DEE, TNPCB, Sriperumbudur

# **Special Enforcement Raids**









# Enforcement raid at Fruit Sellers, Street vendors, Flower Shops and Commercial Shops along with Municipal Officials in Sriperumbudur

| Particulars |                               |                                  |                       |                                        |                                 |  |  |
|-------------|-------------------------------|----------------------------------|-----------------------|----------------------------------------|---------------------------------|--|--|
| Month       | No. of<br>Entities<br>visited | No. of<br>Violations<br>Observed | No. of challan issued | Quantity of<br>Plastic<br>Seized in Kg | Amount of Fine collected in Rs. |  |