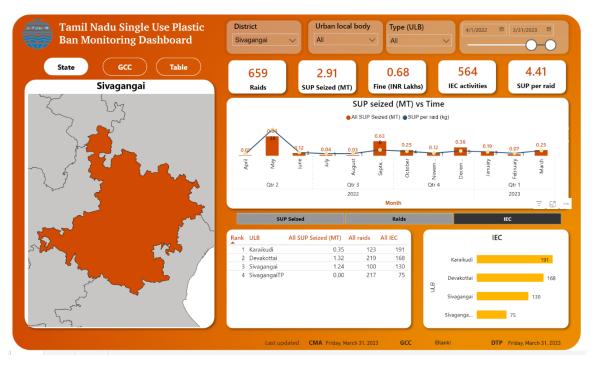

|                                                |                                                                                                                                                                                                                                                                                                                                                                                                                                                                                                                                                                                                                                                                                                                          | AN FOR PLASTIC WASTE                                                                      | MANAGEMENT                 |                                                             | re-III ( Column 4 |
|------------------------------------------------|--------------------------------------------------------------------------------------------------------------------------------------------------------------------------------------------------------------------------------------------------------------------------------------------------------------------------------------------------------------------------------------------------------------------------------------------------------------------------------------------------------------------------------------------------------------------------------------------------------------------------------------------------------------------------------------------------------------------------|-------------------------------------------------------------------------------------------|----------------------------|-------------------------------------------------------------|-------------------|
| Serial<br>No.                                  | Items                                                                                                                                                                                                                                                                                                                                                                                                                                                                                                                                                                                                                                                                                                                    | Current Status                                                                            | Desirable Levels           | Gap between<br>the current<br>status and<br>desirable level | Timeline          |
| 1                                              | what is the quantity of plastic waste generated (Annual Report form VI pt. 2,6) (TPD)                                                                                                                                                                                                                                                                                                                                                                                                                                                                                                                                                                                                                                    | 2144 TPD                                                                                  | NA                         | NA                                                          |                   |
| 2(a)                                           | Number of registered plastic manufacturing units                                                                                                                                                                                                                                                                                                                                                                                                                                                                                                                                                                                                                                                                         | 287 units                                                                                 | NA                         | NA                                                          |                   |
| 2(b)                                           | Capacity of registered plastic                                                                                                                                                                                                                                                                                                                                                                                                                                                                                                                                                                                                                                                                                           | 858 TPD                                                                                   | NA                         | NA                                                          |                   |
| 3(a)                                           | manufacturing units (TPD) Total No of ULBs                                                                                                                                                                                                                                                                                                                                                                                                                                                                                                                                                                                                                                                                               | 21 Municipal                                                                              | NA                         | NA                                                          |                   |
|                                                |                                                                                                                                                                                                                                                                                                                                                                                                                                                                                                                                                                                                                                                                                                                          | Corporations, 140<br>Municipalities and 536<br>Town Panchayats                            |                            |                                                             |                   |
| 3(b)                                           | Percentage of ULBs which have set-up of plastic waste management system as per Rule 6(2)? (including collection, segregation, channelization & processing of plastic waste)                                                                                                                                                                                                                                                                                                                                                                                                                                                                                                                                              | 100%                                                                                      | 100%                       | Nil                                                         |                   |
| <b>3</b> ©                                     | Percentage of ULBs having facilities for collection of segregated waste                                                                                                                                                                                                                                                                                                                                                                                                                                                                                                                                                                                                                                                  | 100%                                                                                      | 100%                       | Nil                                                         |                   |
| 3(d)                                           | Percentage of ULBs Material Recovery Facility                                                                                                                                                                                                                                                                                                                                                                                                                                                                                                                                                                                                                                                                            |                                                                                           |                            |                                                             |                   |
| 4(a)                                           | Total no. of Ward                                                                                                                                                                                                                                                                                                                                                                                                                                                                                                                                                                                                                                                                                                        | _                                                                                         | NA                         | NA                                                          |                   |
| 4(b)                                           | Percentage of Gram Panchayat which<br>have setup of plastic waste management<br>system as per Rule 7                                                                                                                                                                                                                                                                                                                                                                                                                                                                                                                                                                                                                     | As per form V of PWM Grands report                                                        | ,                          | , -                                                         |                   |
| <b>4</b> ©                                     | Percentage of GPs having facilities for Collection of segregated waste                                                                                                                                                                                                                                                                                                                                                                                                                                                                                                                                                                                                                                                   | As per form V of PWM Grapport                                                             | am Panchayat has r         | not been specified                                          | to furnish annual |
| 4(d)                                           | Percentage of GPs having Material<br>Recovery Facility                                                                                                                                                                                                                                                                                                                                                                                                                                                                                                                                                                                                                                                                   | As per form V of PWM Grapport                                                             | am Panchayat has r         | not been specified                                          | to furnish annual |
| 5(a)                                           | No. of registered Producers/brand owners/<br>importers as per Rules 9 & 13 of PWM<br>Rules?                                                                                                                                                                                                                                                                                                                                                                                                                                                                                                                                                                                                                              | 346                                                                                       | NA                         | NA                                                          |                   |
| 5(b)                                           | Percentage of Producers/Brandowners/Importers which have engaged with ULBs for PWM                                                                                                                                                                                                                                                                                                                                                                                                                                                                                                                                                                                                                                       | At present producers imporegistering in the EPR por                                       |                            |                                                             |                   |
|                                                |                                                                                                                                                                                                                                                                                                                                                                                                                                                                                                                                                                                                                                                                                                                          |                                                                                           |                            |                                                             |                   |
| <b>5</b> ©                                     | Percentage of ULBs which have set up system for plastic waste management with assistance of producers been set -up? Rule (6(3))?                                                                                                                                                                                                                                                                                                                                                                                                                                                                                                                                                                                         | Details not available                                                                     |                            |                                                             |                   |
| 5©                                             | system for plastic waste management with assistance of producers been set -up? Rule (6(3))? Number of registered plastic waste                                                                                                                                                                                                                                                                                                                                                                                                                                                                                                                                                                                           | Details not available                                                                     | NA                         | NA                                                          |                   |
| 6(a)<br>6(b)                                   | system for plastic waste management with assistance of producers been set -up? Rule (6(3))? Number of registered plastic waste recyclers Capacity of recycler (TPD)                                                                                                                                                                                                                                                                                                                                                                                                                                                                                                                                                      | 261<br>1396 TPD                                                                           | NA<br>NA                   | NA<br>NA                                                    |                   |
| 6(a)<br>6(b)<br>7                              | system for plastic waste management with assistance of producers been set -up? Rule (6(3))? Number of registered plastic waste recyclers Capacity of recycler (TPD) Status-of Utilization of plastic waste (Annual Report form VI pt.4)                                                                                                                                                                                                                                                                                                                                                                                                                                                                                  | 261<br>1396 TPD<br>Details not available                                                  | NA NA                      | NA                                                          |                   |
| 6(a)<br>6(b)<br>7<br>7(a)                      | system for plastic waste management with assistance of producers been set -up? Rule (6(3))?  Number of registered plastic waste recyclers  Capacity of recycler (TPD)  Status-of Utilization of plastic waste (Annual Report form VI pt.4)  Quantity of Plastic waste utilized in recycling (TPD)                                                                                                                                                                                                                                                                                                                                                                                                                        | 261 1396 TPD Details not available 427 TPD                                                | NA NA                      | NA NA                                                       |                   |
| 6(a)<br>6(b)<br>7<br>7(a)<br>7(b)              | system for plastic waste management with assistance of producers been set -up? Rule (6(3))?  Number of registered plastic waste recyclers  Capacity of recycler (TPD)  Status-of Utilization of plastic waste (Annual Report form VI pt.4)  Quantity of Plastic waste utilized in recycling (TPD)  Quantity of plastic waste utilized in recycling Road Construction                                                                                                                                                                                                                                                                                                                                                     | 261<br>1396 TPD<br>Details not available                                                  | NA NA NA                   | NA<br>NA                                                    |                   |
| 6(a)<br>6(b)<br>7<br>7(a)<br>7(b)<br>7©        | system for plastic waste management with assistance of producers been set -up? Rule (6(3))?  Number of registered plastic waste recyclers  Capacity of recycler (TPD)  Status-of Utilization of plastic waste (Annual Report form VI pt.4)  Quantity of Plastic waste utilized in recycling (TPD)  Quantity of plastic waste utilized in recycling Road Construction  Quantity of waste Co-processed in Plastic Waste in Cement kilns                                                                                                                                                                                                                                                                                    | 261  1396 TPD  Details not available  427 TPD  21 TPD  215 TPD                            | NA NA NA                   | NA<br>NA<br>NA                                              |                   |
| 6(a) 6(b) 7 7(a) 7(b) 7© 7(d)                  | system for plastic waste management with assistance of producers been set -up? Rule (6(3))?  Number of registered plastic waste recyclers  Capacity of recycler (TPD)  Status-of Utilization of plastic waste (Annual Report form VI pt.4)  Quantity of Plastic waste utilized in recycling (TPD)  Quantity of plastic waste utilized in recycling Road Construction  Quantity of waste Co-processed in Plastic Waste in Cement kilns  Quantity of waste utilized in production of RDF                                                                                                                                                                                                                                   | 261  1396 TPD  Details not available  427 TPD  21 TPD  215 TPD  26 TPD                    | NA NA NA NA NA             | NA NA NA NA                                                 |                   |
| 6(a)<br>6(b)<br>7<br>7(a)<br>7(b)<br>7©        | system for plastic waste management with assistance of producers been set -up? Rule (6(3))?  Number of registered plastic waste recyclers  Capacity of recycler (TPD)  Status-of Utilization of plastic waste (Annual Report form VI pt.4)  Quantity of Plastic waste utilized in recycling (TPD)  Quantity of plastic waste utilized in recycling Road Construction  Quantity of waste Co-processed in Plastic Waste in Cement kilns  Quantity of waste utilized in production of RDF                                                                                                                                                                                                                                   | 261  1396 TPD  Details not available  427 TPD  21 TPD  215 TPD                            | NA NA NA                   | NA<br>NA<br>NA                                              |                   |
| 6(a) 6(b) 7 7(a) 7(b) 7© 7(d)                  | system for plastic waste management with assistance of producers been set -up? Rule (6(3))?  Number of registered plastic waste recyclers  Capacity of recycler (TPD)  Status-of Utilization of plastic waste (Annual Report form VI pt.4)  Quantity of Plastic waste utilized in recycling (TPD)  Quantity of plastic waste utilized in recycling Road Construction  Quantity of waste Co-processed in Plastic Waste in Cement kilns  Quantity of waste utilized in production of RDF  Quantity of plastic waste used in production of Waste to oil  Quantity of plastic waste used in other purpose (please specify)                                                                                                   | 261  1396 TPD  Details not available  427 TPD  21 TPD  215 TPD  26 TPD  9 TPD  42 TPD     | NA NA NA NA NA NA NA NA    | NA NA NA NA NA NA                                           |                   |
| 6(a) 6(b) 7 7(a) 7(b) 7© 7(d) 7 ( e) 7(f) 8(a) | system for plastic waste management with assistance of producers been set -up? Rule (6(3))?  Number of registered plastic waste recyclers  Capacity of recycler (TPD)  Status-of Utilization of plastic waste (Annual Report form VI pt.4)  Quantity of Plastic waste utilized in recycling (TPD)  Quantity of plastic waste utilized in recycling Road Construction  Quantity of waste Co-processed in Plastic Waste in Cement kilns  Quantity of waste utilized in production of RDF  Quantity of plastic waste used in production of Waste to oil  Quantity of plastic waste used in other purpose (please specify)  No. of Units registered manufacturing compostable plastic                                        | 261  1396 TPD  Details not available  427 TPD  21 TPD  215 TPD  26 TPD  9 TPD  42 TPD  39 | NA NA NA NA NA NA NA NA NA | NA NA NA NA NA NA NA                                        |                   |
| 6(a) 6(b) 7 7(a) 7(b) 7© 7(d) 7 ( e) 7(f)      | system for plastic waste management with assistance of producers been set -up? Rule (6(3))?  Number of registered plastic waste recyclers  Capacity of recycler (TPD)  Status-of Utilization of plastic waste (Annual Report form VI pt.4)  Quantity of Plastic waste utilized in recycling (TPD)  Quantity of plastic waste utilized in recycling Road Construction  Quantity of waste Co-processed in Plastic Waste in Cement kilns  Quantity of waste utilized in production of RDF  Quantity of plastic waste used in production of Waste to oil  Quantity of plastic waste used in other purpose (please specify)  No. of Units registered manufacturing                                                            | 261  1396 TPD  Details not available  427 TPD  21 TPD  215 TPD  26 TPD  9 TPD  42 TPD     | NA NA NA NA NA NA NA       | NA NA NA NA NA NA                                           |                   |
| 6(a) 6(b) 7 7(a) 7(b) 7© 7(d) 7 ( e) 7(f) 8(a) | system for plastic waste management with assistance of producers been set -up? Rule (6(3))?  Number of registered plastic waste recyclers  Capacity of recycler (TPD)  Status-of Utilization of plastic waste (Annual Report form VI pt.4)  Quantity of Plastic waste utilized in recycling (TPD)  Quantity of plastic waste utilized in recycling Road Construction  Quantity of waste Co-processed in Plastic Waste in Cement kilns  Quantity of waste utilized in production of RDF  Quantity of plastic waste used in production of Waste to oil  Quantity of plastic waste used in other purpose (please specify)  No. of Units registered manufacturing compostable plastic  Total Capacity of Units manufacturing | 261  1396 TPD  Details not available  427 TPD  21 TPD  215 TPD  26 TPD  9 TPD  42 TPD  39 | NA NA NA NA NA NA NA NA NA | NA NA NA NA NA NA NA                                        |                   |