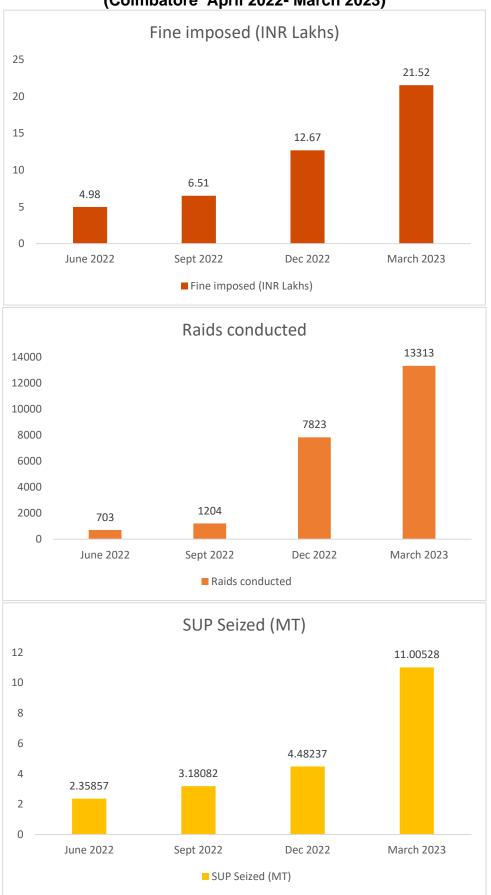

|                       | 78                                     | 28950                           |  |
| Dec 2022    | 278                           | 113                              | 113                   | 15.65                                  | 13100                           |  |
| March 2023  | 125                           | 37                               | 37                    | 127.51                                 | 18800                           |  |
| April 2023  | -                             | -                                | -                     | -                                      | -                               |  |



Details on Cumulative raids conducted, Plastic seized and fine collected by ULBs (Coimbatore April 2022- March 2023)









## 20. O/o. DEE, TNPCB, Coimbatore South

### **Special Enforcement Raids**









# Enforcement raid at Fruit Sellers, Street vendors, Flower Shops and Commercial Shops along with Municipal Officials in Coimbatore South

| Particulars |                               |                                  |                       |                                        |                                 |  |
|-------------|-------------------------------|----------------------------------|-----------------------|----------------------------------------|---------------------------------|--|
| Month       | No. of<br>Entities<br>visited | No. of<br>Violations<br>Observed | No. of challan issued | Quantity of<br>Plastic<br>Seized in Kg | Amount of Fine collected in Rs. |  |
| Oct 2022