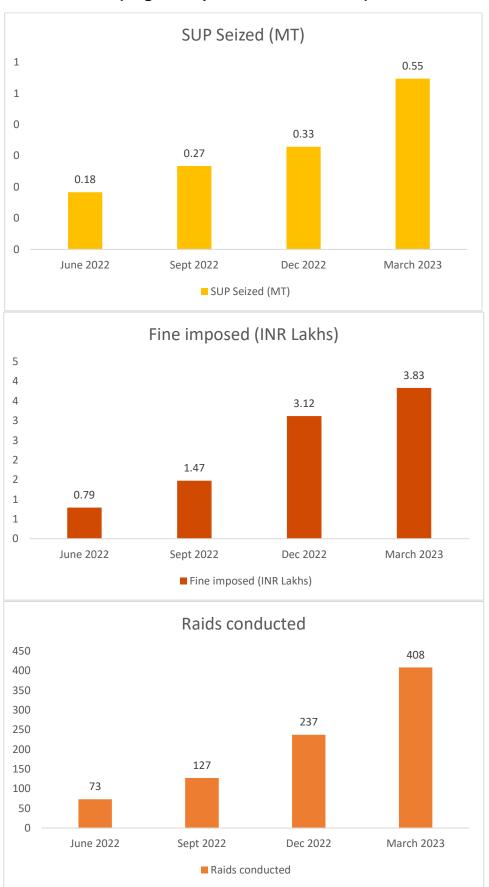

|                       | 1.75                                   | 5000                            |  |
| Dec 2022    |                               |                                  |                       |                                        | 66700                           |  |
| March 2023  | -                             | -                                | -                     | -                                      | -                               |  |
| April 2023  | -                             | -                                | -                     | -                                      | -                               |  |



## Details on Cumulative raids conducted, Plastic seized and fine collected by ULBs (Nilgiris April 2022- March 2023)









## 22. O/o. DEE, TNPCB, Tiruppur (North)

### **Special Enforcement Raids**









Enforcement raid at Fruit Sellers, Street vendors, Flower Shops and Commercial Shops along with Municipal Officials in Tiruppur North

| Particulars |                               |                                  |                       |                                        |                                 |  |
|-------------|-------------------------------|----------------------------------|-----------------------|----------------------------------------|---------------------------------|--|
| Month       | No. of<br>Entities<br>visited | No. of<br>Violations<br>Observed | No. of challan issued | Quantity of<br>Plastic<br>Seized in Kg | Amount of Fine collected in Rs. |  |
| Oct 2022    | 5