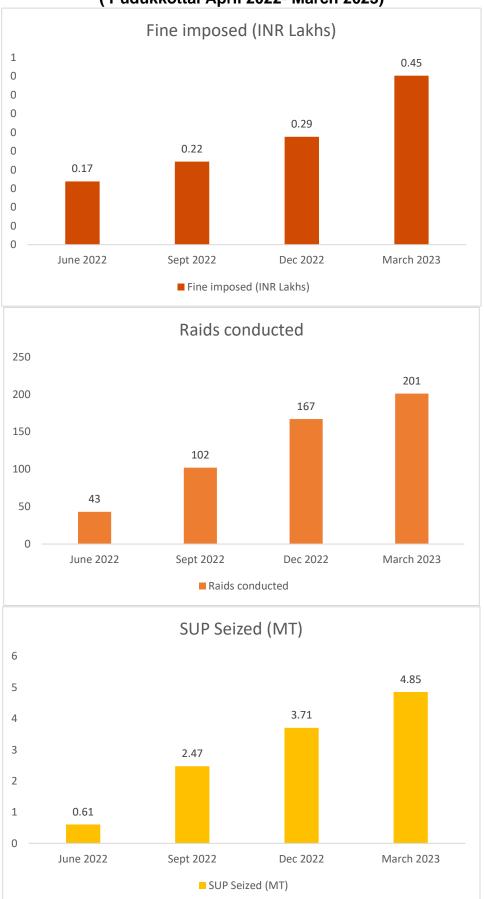

| 21                    | 73                                     | 8500                            |  |  |
| Dec 2022    | 49                            | 14                               | 14                    | 19                                     | 4100                            |  |  |
| March 2023  | 98                            | 25                               | 25                    | 176                                    | 15100                           |  |  |
| April 2023  | 107                           | 15                               | 15                    | 72                                     | 7200                            |  |  |



Details on Cumulative raids conducted, Plastic seized and fine collected by ULBs (Pudukkottai April 2022- March 2023)









## 27.O/o. DEE, TNPCB, Thanjavur

## **Special Enforcement Raids**

# Enforcement raid at Fruit Sellers, Street vendors, Flower Shops and Commercial Shops along with Municipal Officials in Thanjavur District

| Particulars |                               |                                  |                       |                                        |                                 |  |
|-------------|-------------------------------|----------------------------------|-----------------------|----------------------------------------|---------------------------------|--|
| Month       | No. of<br>Entities<br>visited | No. of<br>Violations<br>Observed | No. of challan issued | Quantity of<br>Plastic<br>Seized in Kg | Amount of Fine collected in Rs. |  |
| Oct 2022    | 54