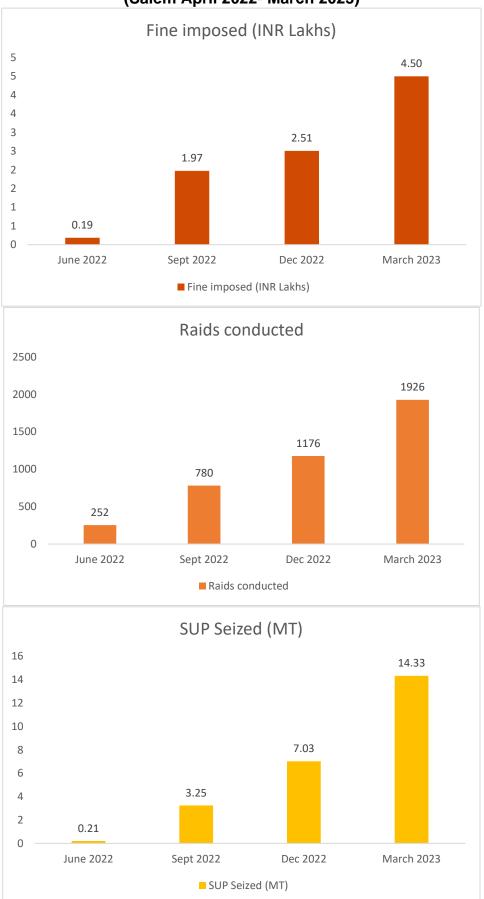

| 0                     | 750                                    | 43000                           |  |
| April 2023  | 125                           | 122                              | 17                    | 158.9                                  | 1700                            |  |



#### **Photos of activities**



Meendum Manjappai inauguratory function conducted at Saradha college on 10.3.2023



Meendum Manjappai inauguratory function conducted at Saradha college on 10.3.2023



Meendum Manjappai inauguratory function conducted at Saradha college on 10.3.2023



Meendum Manjappai inauguratory function conducted at Saradha college on 10.3.2023



Details on Cumulative raids conducted, Plastic seized and fine collected by ULBs (Salem April 2022- March 2023)









## 14.0/o. DEE, TNPCB, Erode

## **Special Enforcement Raids**









# Enforcement raid at Fruit Sellers, Street vendors, Flower Shops and Commercial Shops along with Municipal Officials in Erode District

| Particulars |                               |                                  |                       |                                        |                                 |  |
|-------------|-------------------------------|----------------------------------|-----------------------|----------------------------------------|---------------------------------|--|
| Month       | No. of<br>Entities<br>visited | No. of<br>Violations<br>Observed | No. of challan issued | Quantity of<br>Plastic<br>Seized in Kg | Amount of Fine collected in Rs. |  |
| Oct 2022    | 163