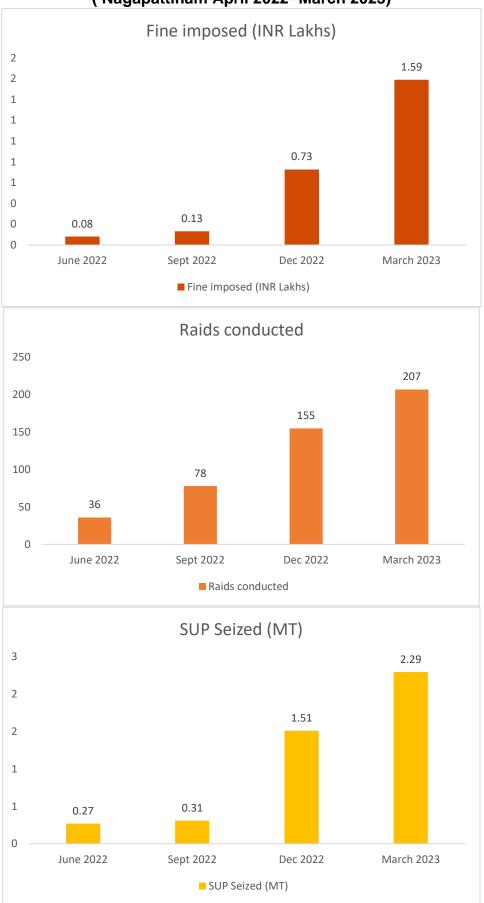

|  |
| April 2023  | 0                             | 0                                | 0                     | 5038                                   | 4000                            |  |



#### Photos of activities



Distribution of Manjappais to the guests and farmers at National traditional paddy introduction conference on 18.03.2023



Awareness program regarding banned SUPs along with Govt school children in Mayiladuthurai on 15.02.2023



Awareness program regarding banned SUPs along with Govt school children in Mayiladuthurai on 15.02.2023



Awareness program regarding banned SUPs along with Govt school children in Mayiladuthurai on 15.02.2023



Details on Cumulative raids conducted, Plastic seized and fine collected by ULBs (Nagapattinam April 2022- March 2023)





## Details on Cumulative raids conducted, Plastic seized and fine collected by ULBs (Mayiladuthurai April 2022- March 2023)









Details on Cumulative raids conducted, Plastic seized and fine collected by ULBs (Tiruvarur April 2022- March 2023)















## **Madurai Zone**



### 30.O/o. DEE, TNPCB, Madurai

## **Special Enforcement Raids**









Enforcement raid at Fruit Sellers, Street vendors, Flower Shops and Commercial Shops along with Municipal Officials in Madurai District

| Particulars |                               |                                  |                       |                                        |                                 |  |
|-------------|-------------------------------|----------------------------------|-----------------------|------