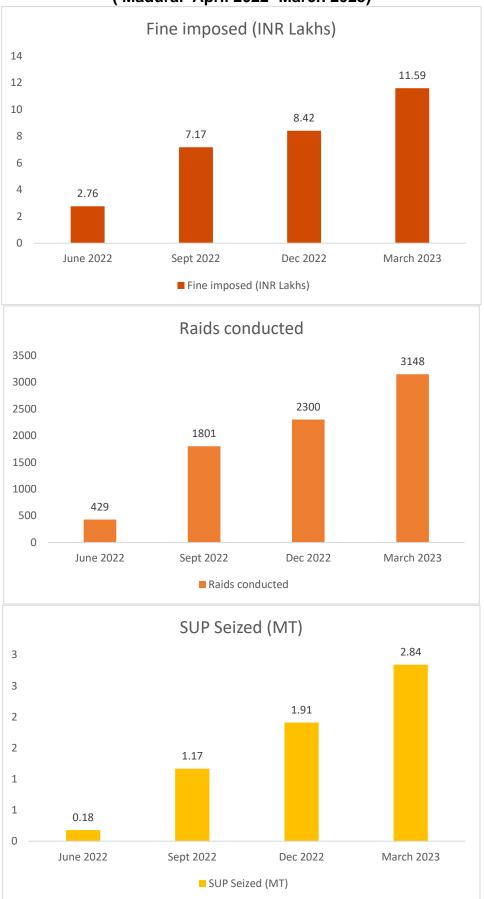

| 27                    | 103                                    | 23800                           |  |
| Dec 2022    | 32                            | 5                                | 5                     | 28                                     | 31000                           |  |
| March 2023  | 414                           | 0                                | 0                     | 124                                    | 39500                           |  |
| April 2023  | 208                           | 5                                | 5                     | 201                                    | 22300                           |  |

Details on Cumulative raids conducted, Plastic seized and fine collected by ULBs (Madurai April 2022- March 2023)









## 31.0/o. DEE, TNPCB, Dindigul

### **Special Enforcement Raids**









# Enforcement raid at Fruit Sellers, Street vendors, Flower Shops and Commercial Shops along with Municipal Officials in Dindugal District

| Particulars |                               |                                  |                       |                                        |                                 |  |
|-------------|-------------------------------|----------------------------------|-----------------------|----------------------------------------|---------------------------------|--|
| Month       | No. of<br>Entities<br>visited | No. of<br>Violations<br>Observed | No. of challan issued | Quantity of<br>Plastic<br>Seized in Kg | Amount of Fine collected in Rs. |  |
| Oct 2022    | 636