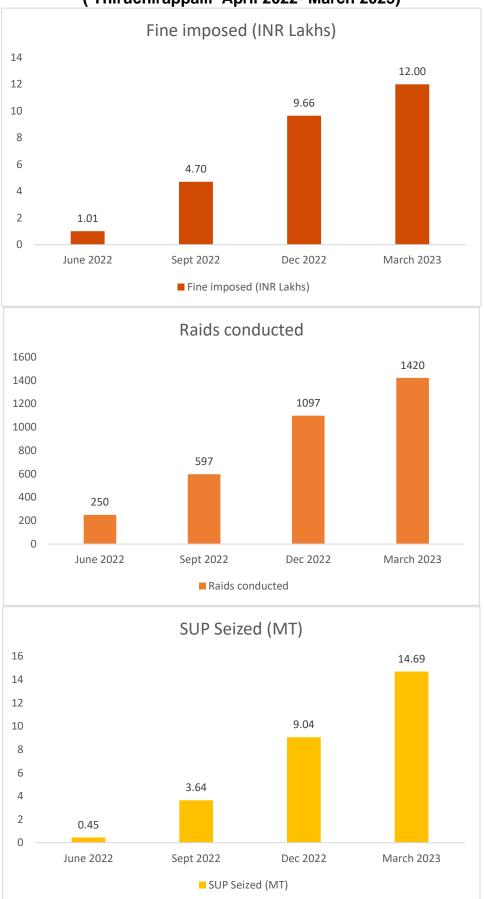

Form VI

Annual Report on the status of Implementation of PWM Rules, 2016 as amended in 2022 for the year 2022-23

| th     | ame of<br>le<br>PCB                            | Estimated<br>Plastic<br>waste<br>generation             | Implementatio<br>n of thickness<br>of less than 50<br>microns carry                                                                                                                                                                                                                       | Details of<br>plastic waste<br>Management<br>(PWM) e.g                                                                                                                                                                                                                           | Partial /<br>Complete ban<br>on usage of<br>plastic carry                                                                                                                                                                                                                     | No. of registered<br>manufacturing /<br>(including multi<br>units) (Rule 13)       | Recycling layered, cor              | mpostable                            | No of<br>Unregistered<br>Plastic<br>manufacturing                                                                                                                                                                                                 | Status of<br>Marking and<br>Labelling on<br>carry bags                                                                                                                                                                                                                                                  | Recommenda<br>tions of State<br>Level<br>Monitoring                                                                                                                                            | No of<br>Violations and<br>action taken<br>on non-                                     | Explicitly pricing of carry bags from producers, brand owners and                        | Status of<br>submission of<br>Annual Report by<br>ULBs to<br>SPCB/PCCs                                                                                                      |
|--------|------------------------------------------------|---------------------------------------------------------|-------------------------------------------------------------------------------------------------------------------------------------------------------------------------------------------------------------------------------------------------------------------------------------------|----------------------------------------------------------------------------------------------------------------------------------------------------------------------------------------------------------------------------------------------------------------------------------|-------------------------------------------------------------------------------------------------------------------------------------------------------------------------------------------------------------------------------------------------------------------------------|------------------------------------------------------------------------------------|-------------------------------------|--------------------------------------|---------------------------------------------------------------------------------------------------------------------------------------------------------------------------------------------------------------------------------------------------|---------------------------------------------------------------------------------------------------------------------------------------------------------------------------------------------------------------------------------------------------------------------------------------------------------|------------------------------------------------------------------------------------------------------------------------------------------------------------------------------------------------|----------------------------------------------------------------------------------------|------------------------------------------------------------------------------------------|-----------------------------------------------------------------------------------------------------------------------------------------------------------------------------|
| 2      | A,                                             | on tons<br>per annum<br>(TPA)                           | bags (virgin /<br>recycled)<br>(Rule 4c)                                                                                                                                                                                                                                                  | collection<br>segregation<br>disposal (co-<br>processing,<br>road<br>construction<br>etc). (Rules<br>5&6)                                                                                                                                                                        | bags (through<br>Executive<br>order)                                                                                                                                                                                                                                          | Plastic units                                                                      | Compos<br>table<br>plastic<br>units | Multi<br>layered<br>plastic<br>units | / recycling<br>units (in<br>residential or<br>unapproved<br>Areas) (Rule<br>13)                                                                                                                                                                   | (Rule 11)                                                                                                                                                                                                                                                                                               | Committee<br>on<br>Implementati<br>on of PWM<br>Rules, 2016                                                                                                                                    | compliance of<br>provisions of<br>PWM 2016<br>(Rule 16)                                | of 15)                                                                                   | (Rule 16)                                                                                                                                                                   |
|        | 1                                              | 2                                                       | 3                                                                                                                                                                                                                                                                                         | 4                                                                                                                                                                                                                                                                                | 5                                                                                                                                                                                                                                                                             |                                                                                    | 6                                   |                                      | 7                                                                                                                                                                                                                                                 | 8                                                                                                                                                                                                                                                                                                       | . 9                                                                                                                                                                                            | 10                                                                                     | 11                                                                                       | 12                                                                                                                                                                          |
| P<br>C | Camil<br>Nadu<br>Pollution<br>Control<br>Board | 7,83,082*  (As per Annual Report submitted by the ULBs) | Tamilnadu Government in G.O. (Ms). No.84 dated 25.06.2018, notified ban on manufacture, store, supply, transport, sale or distribute of use and throwaway plastics irrespective of thickness including plastic carry bags of any size and thickness and came into effect from 01.01.2019. | Plastic waste collected is segregated and low value plastics & multi-layer plastics used for road laying, recyclable plastic waste sold to recyclers and non-recyclable plastic waste disposed to cement industries for co-processing  Details and action plan  Vide  Anneyure A | The Government of Tamil Nadu vide G.O. (Ms). No.84 dated 25.06.2018 notified ban on manufacture, store, recycling, supply, transport, sale or distribute of use and throwaway plastics which came into effect from 01.01.2019. Copy of Notification attached vide Anneyure R. | Plastic waste Recycling units – 261 Nos.  Plastic Packaging units (Producers) - 73 | 39 Nos.                             | 24 Nos.                              | TNPCB is issuing Consent to operate and establish under Water and Air Acts to the plastic manufacturing (Producers) / recycling units located in industrial and commercial zones and Consent is not issued to units located in residential areas. | Tamil Nadu Government in G.O. (Ms). No.84 dated 25.06.2018, notified ban on manufacture, store, supply, transport, sale or distribute of use and throwaway plastics irrespective of thickness including plastic carry bags of any size and thickness and hence marking and labelling is not applicable. | State Level<br>Monitoring<br>Committee<br>meeting was<br>held on<br>04.08.2020<br>and it is was<br>insisted to<br>continue the<br>measures to<br>enforce the<br>ban on single<br>use plastics. | The board issued orders for closure of 41 units who manufactured banned plastic items. | As per PWM<br>Amendment<br>Rules 2018, Rule<br>15 is omitted.<br>Hence does not<br>arise | Corporations- 21, Municipalities- 140, Town Panchayats- 536.  All the Urban Local Bodies have submitted their Annual report as per the prescribed format of the said Rules. |