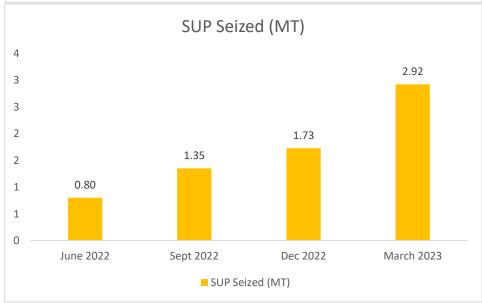

| 57600                           |  |
| March 2023  | 437                           | 49                               | 48                    | 1301                                   | 12000                           |  |
| April 2023  | 450                           | 121                              | 73                    | 1162.5                                 | 50200                           |  |



### Photos of activities



Awareness rally at Palani temple on 18.4.2023



Mass cleaning of plastics waste at Mullipadi Panchayat, Dindigul



Awareness rally at Palani temple on 18.4.2023



Mass cleaning of plastics waste at Mullipadi Panchayat, Dindigul

## Details on Cumulative raids conducted, Plastic seized and fine collected by ULBs (Dindigul April 2022- March 2023)













## 32. O/o. DEE, TNPCB, Ramanathapuram

### **Special Enforcement Raids**









# Enforcement raid at Fruit Sellers, Street vendors, Flower Shops and Commercial Shops along with Municipal Officials in Ramanathapuram District

| Particulars |                               |                                  |                       |                                        |                                 |  |
|-------------|-------------------------------|----------------------------------|-----------------------|----------------------------------------|---------------------------------|--|
| Month       | No. of<br>Entities<br>visited | No. of<br>Violations<br>Observed | No. of challan issued | Quantity of<br>Plastic<br>Seized in Kg | Amount of Fine collected in Rs. |  |
| Oct 20