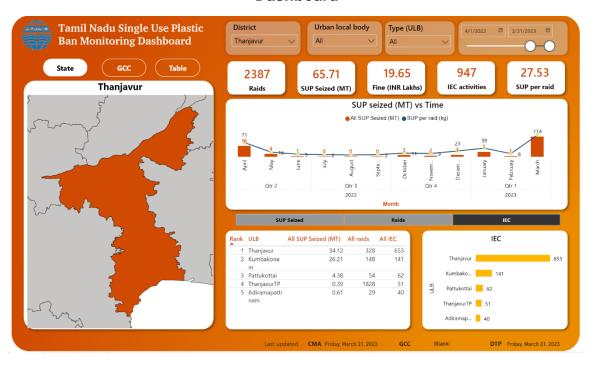

| 5                     | 9.718                                  | 2600                            |  |
| Dec 2022    | 38                            | 0                                | 0                     | 0                                      | 0                               |  |
| March 2023  | -                             | -                                | -                     | -                                      | -                               |  |
| April 2023  | -                             | -                                | -                     | -                                      | -                               |  |



Details on Cumulative raids conducted, Plastic seized and fine collected by ULBs (Thanjavur April 2022- March 2023)









# **Cuddalore Zone**



## **Special Enforcement Raids**









## Enforcement raid at Fruit Sellers, Street vendors, Flower Shops and Commercial Shops along with Municipal Officials in Cuddalore District

| Particulars |                               |                                  |                       |                                        |                                 |  |  |
|-------------|-------------------------------|----------------------------------|-----------------------|----------------------------------------|---------------------------------|--|--|
| Month       | No. of<br>Entities<br>visited | No. of<br>Violations<br>Observed | No. of challan issued | Quantity of<br>Plastic<br>Seized in Kg | Amount of Fine collected in Rs. |  |  |
| Oct 2022    | 71