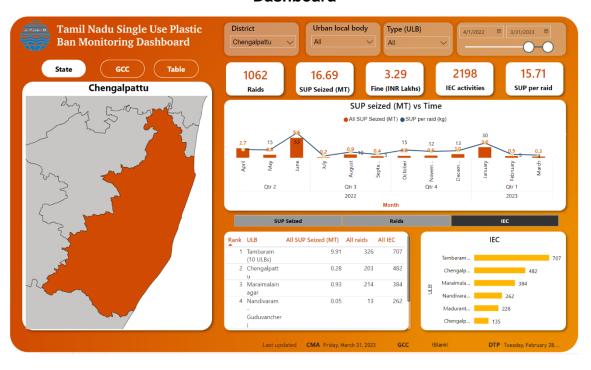

|                                                |                                                                                                                                                                                                                                                                                                                                                                                                                                                                                                                                                                                                                                                                                                                          | AN FOR PLASTIC WASTE                                                                      | MANAGEMENT                 |                                                             | re-III ( Column 4 |
|------------------------------------------------|--------------------------------------------------------------------------------------------------------------------------------------------------------------------------------------------------------------------------------------------------------------------------------------------------------------------------------------------------------------------------------------------------------------------------------------------------------------------------------------------------------------------------------------------------------------------------------------------------------------------------------------------------------------------------------------------------------------------------|-------------------------------------------------------------------------------------------|----------------------------|-------------------------------------------------------------|-------------------|
| Serial<br>No.                                  | Items                                                                                                                                                                                                                                                                                                                                                                                                                                                                                                                                                                                                                                                                                                                    | Current Status                                                                            | Desirable Levels           | Gap between<br>the current<br>status and<br>desirable level | Timeline          |
| 1                                              | what is the quantity of plastic waste generated (Annual Report form VI pt. 2,6) (TPD)                                                                                                                                                                                                                                                                                                                                                                                                                                                                                                                                                                                                                                    | 2144 TPD                                                                                  | NA                         | NA                                                          |                   |
| 2(a)                                           | Number of registered plastic manufacturing units                                                                                                                                                                                                                                                                                                                                                                                                                                                                                                                                                                                                                                                                         | 287 units                                                                                 | NA                         | NA                                                          |                   |
| 2(b)                                           | Capacity of registered plastic                                                                                                                                                                                                                                                                                                                                                                                                                                                                                                                                                                                                                                                                                           | 858 TPD                                                                                   | NA                         | NA                                                          |                   |
| 3(a)                                           | manufacturing units (TPD) Total No of ULBs                                                                                                                                                                                                                                                                                                                                                                                                                                                                                                                                                                                                                                                                               | 21 Municipal                                                                              | NA                         | NA                                                          |                   |
|                                                |                                                                                                                                                                                                                                                                                                                                                                                                                                                                                                                                                                                                                                                                                                                          | Corporations, 140<br>Municipalities and 536<br>Town Panchayats                            |                            |                                                             |                   |
| 3(b)                                           | Percentage of ULBs which have set-up of plastic waste management system as per Rule 6(2)? (including collection, segregation, channelization & processing of plastic waste)                                                                                                                                                                                                                                                                                                                                                                                                                                                                                                                                              | 100%                                                                                      | 100%                       | Nil                                                         |                   |
| <b>3</b> ©                                     | Percentage of ULBs having facilities for collection of segregated waste                                                                                                                                                                                                                                                                                                                                                                                                                                                                                                                                                                                                                                                  | 100%                                                                                      | 100%                       | Nil                                                         |                   |
| 3(d)                                           | Percentage of ULBs Material Recovery Facility                                                                                                                                                                                                                                                                                                                                                                                                                                                                                                                                                                                                                                                                            |                                                                                           |                            |                                                             |                   |
| 4(a)                                           | Total no. of Ward                                                                                                                                                                                                                                                                                                                                                                                                                                                                                                                                                                                                                                                                                                        | _                                                                                         | NA                         | NA                                                          |                   |
| 4(b)                                           | Percentage of Gram Panchayat which<br>have setup of plastic waste management<br>system as per Rule 7                                                                                                                                                                                                                                                                                                                                                                                                                                                                                                                                                                                                                     | As per form V of PWM Grands report                                                        | ,                          | , -                                                         |                   |
| <b>4</b> ©                                     | Percentage of GPs having facilities for Collection of segregated waste                                                                                                                                                                                                                                                                                                                                                                                                                                                                                                                                                                                                                                                   | As per form V of PWM Grapport                                                             | am Panchayat has r         | not been specified                                          | to furnish annual |
| 4(d)                                           | Percentage of GPs having Material<br>Recovery Facility                                                                                                                                                                                                                                                                                                                                                                                                                                                                                                                                                                                                                                                                   | As per form V of PWM Grapport                                                             | am Panchayat has r         | not been specified                                          | to furnish annual |
| 5(a)                                           | No. of registered Producers/brand owners/<br>importers as per Rules 9 & 13 of PWM<br>Rules?                                                                                                                                                                                                                                                                                                                                                                                                                                                                                                                                                                                                                              | 346                                                                                       | NA                         | NA                                                          |                   |
| 5(b)                                           | Percentage of Producers/Brandowners/Importers which have engaged with ULBs for PWM                                                                                                                                                                                                                                                                                                                                                                                                                                                                                                                                                                                                                                       | At present producers imporegistering in the EPR por                                       |                            |                                                             |                   |
|                                                |                                                                                                                                                                                                                                                                                                                                                                                                                                                                                                                                                                                                                                                                                                                          |                                                                                           |                            |                                                             |                   |
| <b>5</b> ©                                     | Percentage of ULBs which have set up system for plastic waste management with assistance of producers been set -up? Rule (6(3))?                                                                                                                                                                                                                                                                                                                                                                                                                                                                                                                                                                                         | Details not available                                                                     |                            |                                                             |                   |
| 5©                                             | system for plastic waste management with assistance of producers been set -up? Rule (6(3))? Number of registered plastic waste                                                                                                                                                                                                                                                                                                                                                                                                                                                                                                                                                                                           | Details not available                                                                     | NA                         | NA                                                          |                   |
| 6(a)<br>6(b)                                   | system for plastic waste management with assistance of producers been set -up? Rule (6(3))? Number of registered plastic waste recyclers Capacity of recycler (TPD)                                                                                                                                                                                                                                                                                                                                                                                                                                                                                                                                                      | 261<br>1396 TPD                                                                           | NA<br>NA                   | NA<br>NA                                                    |                   |
| 6(a)<br>6(b)<br>7                              | system for plastic waste management with assistance of producers been set -up? Rule (6(3))? Number of registered plastic waste recyclers Capacity of recycler (TPD) Status-of Utilization of plastic waste (Annual Report form VI pt.4)                                                                                                                                                                                                                                                                                                                                                                                                                                                                                  | 261<br>1396 TPD<br>Details not available                                                  | NA NA                      | NA                                                          |                   |
| 6(a)<br>6(b)<br>7<br>7(a)                      | system for plastic waste management with assistance of producers been set -up? Rule (6(3))?  Number of registered plastic waste recyclers  Capacity of recycler (TPD)  Status-of Utilization of plastic waste (Annual Report form VI pt.4)  Quantity of Plastic waste utilized in recycling (TPD)                                                                                                                                                                                                                                                                                                                                                                                                                        | 261 1396 TPD Details not available 427 TPD                                                | NA NA                      | NA NA                                                       |                   |
| 6(a)<br>6(b)<br>7<br>7(a)<br>7(b)              | system for plastic waste management with assistance of producers been set -up? Rule (6(3))?  Number of registered plastic waste recyclers  Capacity of recycler (TPD)  Status-of Utilization of plastic waste (Annual Report form VI pt.4)  Quantity of Plastic waste utilized in recycling (TPD)  Quantity of plastic waste utilized in recycling Road Construction                                                                                                                                                                                                                                                                                                                                                     | 261<br>1396 TPD<br>Details not available                                                  | NA NA NA                   | NA<br>NA                                                    |                   |
| 6(a)<br>6(b)<br>7<br>7(a)<br>7(b)<br>7©        | system for plastic waste management with assistance of producers been set -up? Rule (6(3))?  Number of registered plastic waste recyclers  Capacity of recycler (TPD)  Status-of Utilization of plastic waste (Annual Report form VI pt.4)  Quantity of Plastic waste utilized in recycling (TPD)  Quantity of plastic waste utilized in recycling Road Construction  Quantity of waste Co-processed in Plastic Waste in Cement kilns                                                                                                                                                                                                                                                                                    | 261  1396 TPD  Details not available  427 TPD  21 TPD  215 TPD                            | NA NA NA                   | NA<br>NA<br>NA                                              |                   |
| 6(a) 6(b) 7 7(a) 7(b) 7© 7(d)                  | system for plastic waste management with assistance of producers been set -up? Rule (6(3))?  Number of registered plastic waste recyclers  Capacity of recycler (TPD)  Status-of Utilization of plastic waste (Annual Report form VI pt.4)  Quantity of Plastic waste utilized in recycling (TPD)  Quantity of plastic waste utilized in recycling Road Construction  Quantity of waste Co-processed in Plastic Waste in Cement kilns  Quantity of waste utilized in production of RDF                                                                                                                                                                                                                                   | 261  1396 TPD  Details not available  427 TPD  21 TPD  215 TPD  26 TPD                    | NA NA NA NA NA             | NA NA NA NA                                                 |                   |
| 6(a)<br>6(b)<br>7<br>7(a)<br>7(b)<br>7©        | system for plastic waste management with assistance of producers been set -up? Rule (6(3))?  Number of registered plastic waste recyclers  Capacity of recycler (TPD)  Status-of Utilization of plastic waste (Annual Report form VI pt.4)  Quantity of Plastic waste utilized in recycling (TPD)  Quantity of plastic waste utilized in recycling Road Construction  Quantity of waste Co-processed in Plastic Waste in Cement kilns  Quantity of waste utilized in production of RDF                                                                                                                                                                                                                                   | 261  1396 TPD  Details not available  427 TPD  21 TPD  215 TPD                            | NA NA NA                   | NA<br>NA<br>NA                                              |                   |
| 6(a) 6(b) 7 7(a) 7(b) 7© 7(d)                  | system for plastic waste management with assistance of producers been set -up? Rule (6(3))?  Number of registered plastic waste recyclers  Capacity of recycler (TPD)  Status-of Utilization of plastic waste (Annual Report form VI pt.4)  Quantity of Plastic waste utilized in recycling (TPD)  Quantity of plastic waste utilized in recycling Road Construction  Quantity of waste Co-processed in Plastic Waste in Cement kilns  Quantity of waste utilized in production of RDF  Quantity of plastic waste used in production of Waste to oil  Quantity of plastic waste used in other purpose (please specify)                                                                                                   | 261  1396 TPD  Details not available  427 TPD  21 TPD  215 TPD  26 TPD  9 TPD  42 TPD     | NA NA NA NA NA NA NA NA    | NA NA NA NA NA NA                                           |                   |
| 6(a) 6(b) 7 7(a) 7(b) 7© 7(d) 7 ( e) 7(f) 8(a) | system for plastic waste management with assistance of producers been set -up? Rule (6(3))?  Number of registered plastic waste recyclers  Capacity of recycler (TPD)  Status-of Utilization of plastic waste (Annual Report form VI pt.4)  Quantity of Plastic waste utilized in recycling (TPD)  Quantity of plastic waste utilized in recycling Road Construction  Quantity of waste Co-processed in Plastic Waste in Cement kilns  Quantity of waste utilized in production of RDF  Quantity of plastic waste used in production of Waste to oil  Quantity of plastic waste used in other purpose (please specify)  No. of Units registered manufacturing compostable plastic                                        | 261  1396 TPD  Details not available  427 TPD  21 TPD  215 TPD  26 TPD  9 TPD  42 TPD  39 | NA NA NA NA NA NA NA NA NA | NA NA NA NA NA NA NA                                        |                   |
| 6(a) 6(b) 7 7(a) 7(b) 7© 7(d) 7 ( e) 7(f)      | system for plastic waste management with assistance of producers been set -up? Rule (6(3))?  Number of registered plastic waste recyclers  Capacity of recycler (TPD)  Status-of Utilization of plastic waste (Annual Report form VI pt.4)  Quantity of Plastic waste utilized in recycling (TPD)  Quantity of plastic waste utilized in recycling Road Construction  Quantity of waste Co-processed in Plastic Waste in Cement kilns  Quantity of waste utilized in production of RDF  Quantity of plastic waste used in production of Waste to oil  Quantity of plastic waste used in other purpose (please specify)  No. of Units registered manufacturing                                                            | 261  1396 TPD  Details not available  427 TPD  21 TPD  215 TPD  26 TPD  9 TPD  42 TPD     | NA NA NA NA NA NA NA       | NA NA NA NA NA NA                                           |                   |
| 6(a) 6(b) 7 7(a) 7(b) 7© 7(d) 7 ( e) 7(f) 8(a) | system for plastic waste management with assistance of producers been set -up? Rule (6(3))?  Number of registered plastic waste recyclers  Capacity of recycler (TPD)  Status-of Utilization of plastic waste (Annual Report form VI pt.4)  Quantity of Plastic waste utilized in recycling (TPD)  Quantity of plastic waste utilized in recycling Road Construction  Quantity of waste Co-processed in Plastic Waste in Cement kilns  Quantity of waste utilized in production of RDF  Quantity of plastic waste used in production of Waste to oil  Quantity of plastic waste used in other purpose (please specify)  No. of Units registered manufacturing compostable plastic  Total Capacity of Units manufacturing | 261  1396 TPD  Details not available  427 TPD  21 TPD  215 TPD  26 TPD  9 TPD  42 TPD  39 | NA NA NA NA NA NA NA NA NA | NA NA NA NA NA NA NA                                        |                   |