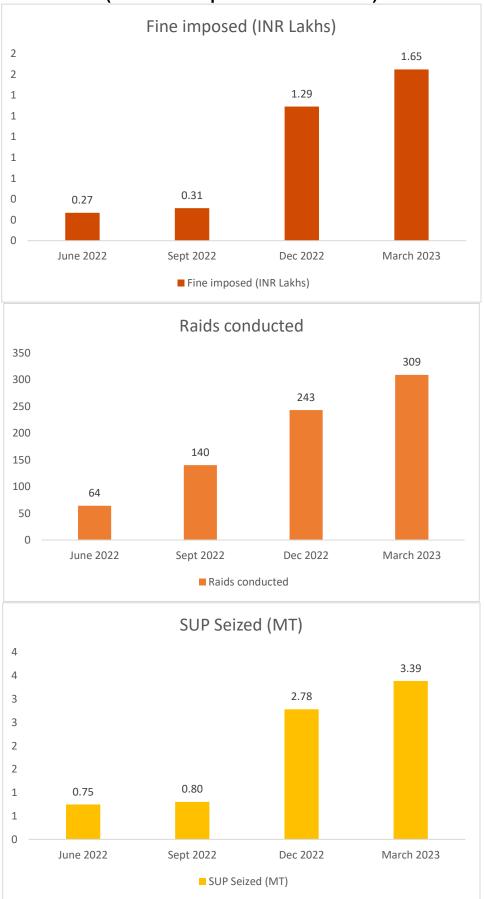

Form VI

Annual Report on the status of Implementation of PWM Rules, 2016 as amended in 2022 for the year 2022-23

| th     | ame of<br>le<br>PCB                            | Estimated<br>Plastic<br>waste<br>generation             | Implementatio<br>n of thickness<br>of less than 50<br>microns carry                                                                                                                                                                                                                       | Details of<br>plastic waste<br>Management<br>(PWM) e.g                                                                                                                                                                                                                           | Partial /<br>Complete ban<br>on usage of<br>plastic carry                                                                                                                                                                                                                     | No. of registered<br>manufacturing /<br>(including multi<br>units) (Rule 13)       | Recycling layered, cor              | mpostable                            | No of<br>Unregistered<br>Plastic<br>manufacturing                                                                                                                                                                                                 | Status of<br>Marking and<br>Labelling on<br>carry bags                                                                                                                                                                                                                                                  | Recommenda<br>tions of State<br>Level<br>Monitoring                                                                                                                                            | No of<br>Violations and<br>action taken<br>on non-                                     | Explicitly pricing of carry bags from producers, brand owners and                        | Status of<br>submission of<br>Annual Report by<br>ULBs to<br>SPCB/PCCs                                                                                                      |
|--------|------------------------------------------------|---------------------------------------------------------|-------------------------------------------------------------------------------------------------------------------------------------------------------------------------------------------------------------------------------------------------------------------------------------------|----------------------------------------------------------------------------------------------------------------------------------------------------------------------------------------------------------------------------------------------------------------------------------|-------------------------------------------------------------------------------------------------------------------------------------------------------------------------------------------------------------------------------------------------------------------------------|------------------------------------------------------------------------------------|-------------------------------------|--------------------------------------|---------------------------------------------------------------------------------------------------------------------------------------------------------------------------------------------------------------------------------------------------|---------------------------------------------------------------------------------------------------------------------------------------------------------------------------------------------------------------------------------------------------------------------------------------------------------|------------------------------------------------------------------------------------------------------------------------------------------------------------------------------------------------|----------------------------------------------------------------------------------------|------------------------------------------------------------------------------------------|-----------------------------------------------------------------------------------------------------------------------------------------------------------------------------|
| 2      | A,                                             | on tons<br>per annum<br>(TPA)                           | bags (virgin /<br>recycled)<br>(Rule 4c)                                                                                                                                                                                                                                                  | collection<br>segregation<br>disposal (co-<br>processing,<br>road<br>construction<br>etc). (Rules<br>5&6)                                                                                                                                                                        | bags (through<br>Executive<br>order)                                                                                                                                                                                                                                          | Plastic units                                                                      | Compos<br>table<br>plastic<br>units | Multi<br>layered<br>plastic<br>units | / recycling<br>units (in<br>residential or<br>unapproved<br>Areas) (Rule<br>13)                                                                                                                                                                   | (Rule 11)                                                                                                                                                                                                                                                                                               | Committee<br>on<br>Implementati<br>on of PWM<br>Rules, 2016                                                                                                                                    | compliance of<br>provisions of<br>PWM 2016<br>(Rule 16)                                | of 15)                                                                                   | (Rule 16)                                                                                                                                                                   |
|        | 1                                              | 2                                                       | 3                                                                                                                                                                                                                                                                                         | 4                                                                                                                                                                                                                                                                                | 5                                                                                                                                                                                                                                                                             |                                                                                    | 6                                   |                                      | 7                                                                                                                                                                                                                                                 | 8                                                                                                                                                                                                                                                                                                       | . 9                                                                                                                                                                                            | 10                                                                                     | 11                                                                                       | 12                                                                                                                                                                          |
| P<br>C | Camil<br>Nadu<br>Pollution<br>Control<br>Board | 7,83,082*  (As per Annual Report submitted by the ULBs) | Tamilnadu Government in G.O. (Ms). No.84 dated 25.06.2018, notified ban on manufacture, store, supply, transport, sale or distribute of use and throwaway plastics irrespective of thickness including plastic carry bags of any size and thickness and came into effect from 01.01.2019. | Plastic waste collected is segregated and low value plastics & multi-layer plastics used for road laying, recyclable plastic waste sold to recyclers and non-recyclable plastic waste disposed to cement industries for co-processing  Details and action plan  Vide  Anneyure A | The Government of Tamil Nadu vide G.O. (Ms). No.84 dated 25.06.2018 notified ban on manufacture, store, recycling, supply, transport, sale or distribute of use and throwaway plastics which came into effect from 01.01.2019. Copy of Notification attached vide Anneyure R. | Plastic waste Recycling units – 261 Nos.  Plastic Packaging units (Producers) - 73 | 39 Nos.                             | 24 Nos.                              | TNPCB is issuing Consent to operate and establish under Water and Air Acts to the plastic manufacturing (Producers) / recycling units located in industrial and commercial zones and Consent is not issued to units located in residential areas. | Tamil Nadu Government in G.O. (Ms). No.84 dated 25.06.2018, notified ban on manufacture, store, supply, transport, sale or distribute of use and throwaway plastics irrespective of thickness including plastic carry bags of any size and thickness and hence marking and labelling is not applicable. | State Level<br>Monitoring<br>Committee<br>meeting was<br>held on<br>04.08.2020<br>and it is was<br>insisted to<br>continue the<br>measures to<br>enforce the<br>ban on single<br>use plastics. | The board issued orders for closure of 41 units who manufactured banned plastic items. | As per PWM<br>Amendment<br>Rules 2018, Rule<br>15 is omitted.<br>Hence does not<br>arise | Corporations- 21, Municipalities- 140, Town Panchayats- 536.  All the Urban Local Bodies have submitted their Annual report as per the prescribed format of the said Rules. |