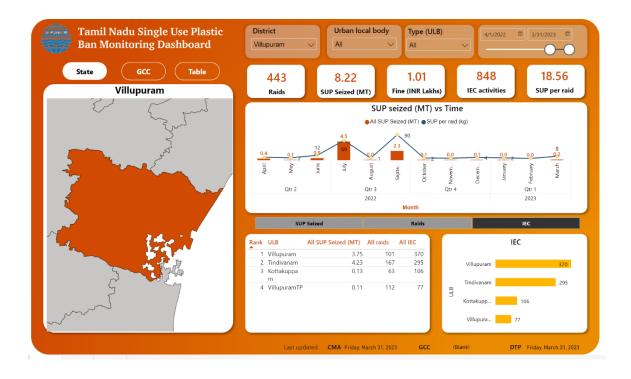

| 0                     | 292                                    | 6100                            |



#### Photos of activities



Marathon of 9 Km conducted for boys and girl students individually in Kallakkurichi, 29.4.23



Marathon of 9 Km conducted for boys and girl students individually in Kallakkurichi, 29.4.23



Marathon of 9 Km conducted for boys and girl students individually in Kallakkurichi, 29.4.23



Manjappai vending machine launched during the book fair festival at Villupuram on 25.3.2023



## Details on Cumulative raids conducted, Plastic seized and fine collected by ULBs (Villupuram April 2022- March 2023)









Details on Cumulative raids conducted, Plastic seized and fine collected by ULBs (Kallakurichi April 2022- March 2023)











## 12.0/o. DEE, TNPCB, Vaniyambadi

## **Special Enforcement Raids**









# Enforcement raid at Fruit Sellers, Street vendors, Flower Shops and Commercial Shops along with Municipal Officials in Vaniyambadi district

| Particulars |                               |                                  |                       |                                        |                                 |
|-------------|-------------------------------|----------------------------------|-----------------------|----------------------------------------|---------------------------------|
| Month       | No. of<br>Entities<br>visited | No. of<br>Violations<br>Observed | No. of challan issued | Quantity of<br>Plastic<br>Seized in Kg | Amount of Fine collected in Rs. |
| Oct 2022    | 42