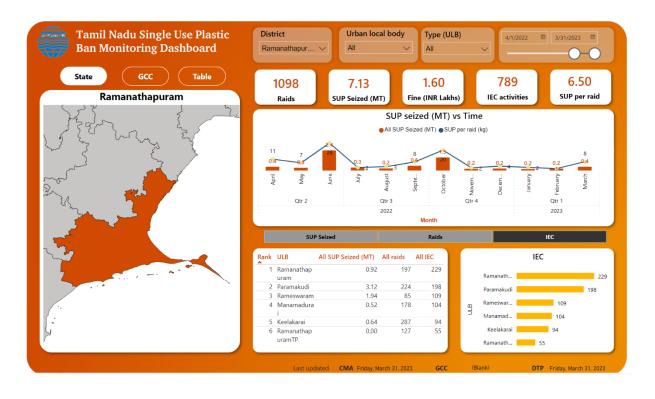

|                                                |                                                                                                                                                                                                                                                                                                                                                                                                                                                                                                                                                                                                                                                                                                                          | AN FOR PLASTIC WASTE                                                                      | MANAGEMENT                 |                                                             | re-III ( Column 4 |
|------------------------------------------------|--------------------------------------------------------------------------------------------------------------------------------------------------------------------------------------------------------------------------------------------------------------------------------------------------------------------------------------------------------------------------------------------------------------------------------------------------------------------------------------------------------------------------------------------------------------------------------------------------------------------------------------------------------------------------------------------------------------------------|-------------------------------------------------------------------------------------------|----------------------------|-------------------------------------------------------------|-------------------|
| Serial<br>No.                                  | Items                                                                                                                                                                                                                                                                                                                                                                                                                                                                                                                                                                                                                                                                                                                    | Current Status                                                                            | Desirable Levels           | Gap between<br>the current<br>status and<br>desirable level | Timeline          |
| 1                                              | what is the quantity of plastic waste generated (Annual Report form VI pt. 2,6) (TPD)                                                                                                                                                                                                                                                                                                                                                                                                                                                                                                                                                                                                                                    | 2144 TPD                                                                                  | NA                         | NA                                                          |                   |
| 2(a)                                           | Number of registered plastic manufacturing units                                                                                                                                                                                                                                                                                                                                                                                                                                                                                                                                                                                                                                                                         | 287 units                                                                                 | NA                         | NA                                                          |                   |
| 2(b)                                           | Capacity of registered plastic                                                                                                                                                                                                                                                                                                                                                                                                                                                                                                                                                                                                                                                                                           | 858 TPD                                                                                   | NA                         | NA                                                          |                   |
| 3(a)                                           | manufacturing units (TPD) Total No of ULBs                                                                                                                                                                                                                                                                                                                                                                                                                                                                                                                                                                                                                                                                               | 21 Municipal                                                                              | NA                         | NA                                                          |                   |
|                                                |                                                                                                                                                                                                                                                                                                                                                                                                                                                                                                                                                                                                                                                                                                                          | Corporations, 140<br>Municipalities and 536<br>Town Panchayats                            |                            |                                                             |                   |
| 3(b)                                           | Percentage of ULBs which have set-up of plastic waste management system as per Rule 6(2)? (including collection, segregation, channelization & processing of plastic waste)                                                                                                                                                                                                                                                                                                                                                                                                                                                                                                                                              | 100%                                                                                      | 100%                       | Nil                                                         |                   |
| <b>3</b> ©                                     | Percentage of ULBs having facilities for collection of segregated waste                                                                                                                                                                                                                                                                                                                                                                                                                                                                                                                                                                                                                                                  | 100%                                                                                      | 100%                       | Nil                                                         |                   |
| 3(d)                                           | Percentage of ULBs Material Recovery Facility                                                                                                                                                                                                                                                                                                                                                                                                                                                                                                                                                                                                                                                                            |                                                                                           |                            |                                                             |                   |
| 4(a)                                           | Total no. of Ward                                                                                                                                                                                                                                                                                                                                                                                                                                                                                                                                                                                                                                                                                                        | _                                                                                         | NA                         | NA                                                          |                   |
| 4(b)                                           | Percentage of Gram Panchayat which<br>have setup of plastic waste management<br>system as per Rule 7                                                                                                                                                                                                                                                                                                                                                                                                                                                                                                                                                                                                                     | As per form V of PWM Grands report                                                        | ,                          | , -                                                         |                   |
| <b>4</b> ©                                     | Percentage of GPs having facilities for Collection of segregated waste                                                                                                                                                                                                                                                                                                                                                                                                                                                                                                                                                                                                                                                   | As per form V of PWM Grapport                                                             | am Panchayat has r         | not been specified                                          | to furnish annual |
| 4(d)                                           | Percentage of GPs having Material<br>Recovery Facility                                                                                                                                                                                                                                                                                                                                                                                                                                                                                                                                                                                                                                                                   | As per form V of PWM Grapport                                                             | am Panchayat has r         | not been specified                                          | to furnish annual |
| 5(a)                                           | No. of registered Producers/brand owners/<br>importers as per Rules 9 & 13 of PWM<br>Rules?                                                                                                                                                                                                                                                                                                                                                                                                                                                                                                                                                                                                                              | 346                                                                                       | NA                         | NA                                                          |                   |
| 5(b)                                           | Percentage of Producers/Brandowners/Importers which have engaged with ULBs for PWM                                                                                                                                                                                                                                                                                                                                                                                                                                                                                                                                                                                                                                       | At present producers imporegistering in the EPR por                                       |                            |                                                             |                   |
|                                                |                                                                                                                                                                                                                                                                                                                                                                                                                                                                                                                                                                                                                                                                                                                          |                                                                                           |                            |                                                             |                   |
| <b>5</b> ©                                     | Percentage of ULBs which have set up system for plastic waste management with assistance of producers been set -up? Rule (6(3))?                                                                                                                                                                                                                                                                                                                                                                                                                                                                                                                                                                                         | Details not available                                                                     |                            |                                                             |                   |
| 5©                                             | system for plastic waste management with assistance of producers been set -up? Rule (6(3))? Number of registered plastic waste                                                                                                                                                                                                                                                                                                                                                                                                                                                                                                                                                                                           | Details not available                                                                     | NA                         | NA                                                          |                   |
| 6(a)<br>6(b)                                   | system for plastic waste management with assistance of producers been set -up? Rule (6(3))? Number of registered plastic waste recyclers Capacity of recycler (TPD)                                                                                                                                                                                                                                                                                                                                                                                                                                                                                                                                                      | 261<br>1396 TPD                                                                           | NA<br>NA                   | NA<br>NA                                                    |                   |
| 6(a)<br>6(b)<br>7                              | system for plastic waste management with assistance of producers been set -up? Rule (6(3))? Number of registered plastic waste recyclers Capacity of recycler (TPD) Status-of Utilization of plastic waste (Annual Report form VI pt.4)                                                                                                                                                                                                                                                                                                                                                                                                                                                                                  | 261<br>1396 TPD<br>Details not available                                                  | NA NA                      | NA                                                          |                   |
| 6(a)<br>6(b)<br>7<br>7(a)                      | system for plastic waste management with assistance of producers been set -up? Rule (6(3))?  Number of registered plastic waste recyclers  Capacity of recycler (TPD)  Status-of Utilization of plastic waste (Annual Report form VI pt.4)  Quantity of Plastic waste utilized in recycling (TPD)                                                                                                                                                                                                                                                                                                                                                                                                                        | 261 1396 TPD Details not available 427 TPD                                                | NA NA                      | NA NA                                                       |                   |
| 6(a)<br>6(b)<br>7<br>7(a)<br>7(b)              | system for plastic waste management with assistance of producers been set -up? Rule (6(3))?  Number of registered plastic waste recyclers  Capacity of recycler (TPD)  Status-of Utilization of plastic waste (Annual Report form VI pt.4)  Quantity of Plastic waste utilized in recycling (TPD)  Quantity of plastic waste utilized in recycling Road Construction                                                                                                                                                                                                                                                                                                                                                     | 261<br>1396 TPD<br>Details not available                                                  | NA NA NA                   | NA<br>NA                                                    |                   |
| 6(a)<br>6(b)<br>7<br>7(a)<br>7(b)<br>7©        | system for plastic waste management with assistance of producers been set -up? Rule (6(3))?  Number of registered plastic waste recyclers  Capacity of recycler (TPD)  Status-of Utilization of plastic waste (Annual Report form VI pt.4)  Quantity of Plastic waste utilized in recycling (TPD)  Quantity of plastic waste utilized in recycling Road Construction  Quantity of waste Co-processed in Plastic Waste in Cement kilns                                                                                                                                                                                                                                                                                    | 261  1396 TPD  Details not available  427 TPD  21 TPD  215 TPD                            | NA NA NA                   | NA<br>NA<br>NA                                              |                   |
| 6(a) 6(b) 7 7(a) 7(b) 7© 7(d)                  | system for plastic waste management with assistance of producers been set -up? Rule (6(3))?  Number of registered plastic waste recyclers  Capacity of recycler (TPD)  Status-of Utilization of plastic waste (Annual Report form VI pt.4)  Quantity of Plastic waste utilized in recycling (TPD)  Quantity of plastic waste utilized in recycling Road Construction  Quantity of waste Co-processed in Plastic Waste in Cement kilns  Quantity of waste utilized in production of RDF                                                                                                                                                                                                                                   | 261  1396 TPD  Details not available  427 TPD  21 TPD  215 TPD  26 TPD                    | NA NA NA NA NA             | NA NA NA NA                                                 |                   |
| 6(a)<br>6(b)<br>7<br>7(a)<br>7(b)<br>7©        | system for plastic waste management with assistance of producers been set -up? Rule (6(3))?  Number of registered plastic waste recyclers  Capacity of recycler (TPD)  Status-of Utilization of plastic waste (Annual Report form VI pt.4)  Quantity of Plastic waste utilized in recycling (TPD)  Quantity of plastic waste utilized in recycling Road Construction  Quantity of waste Co-processed in Plastic Waste in Cement kilns  Quantity of waste utilized in production of RDF                                                                                                                                                                                                                                   | 261  1396 TPD  Details not available  427 TPD  21 TPD  215 TPD                            | NA NA NA                   | NA<br>NA<br>NA                                              |                   |
| 6(a) 6(b) 7 7(a) 7(b) 7© 7(d)                  | system for plastic waste management with assistance of producers been set -up? Rule (6(3))?  Number of registered plastic waste recyclers  Capacity of recycler (TPD)  Status-of Utilization of plastic waste (Annual Report form VI pt.4)  Quantity of Plastic waste utilized in recycling (TPD)  Quantity of plastic waste utilized in recycling Road Construction  Quantity of waste Co-processed in Plastic Waste in Cement kilns  Quantity of waste utilized in production of RDF  Quantity of plastic waste used in production of Waste to oil  Quantity of plastic waste used in other purpose (please specify)                                                                                                   | 261  1396 TPD  Details not available  427 TPD  21 TPD  215 TPD  26 TPD  9 TPD  42 TPD     | NA NA NA NA NA NA NA NA    | NA NA NA NA NA NA                                           |                   |
| 6(a) 6(b) 7 7(a) 7(b) 7© 7(d) 7 ( e) 7(f) 8(a) | system for plastic waste management with assistance of producers been set -up? Rule (6(3))?  Number of registered plastic waste recyclers  Capacity of recycler (TPD)  Status-of Utilization of plastic waste (Annual Report form VI pt.4)  Quantity of Plastic waste utilized in recycling (TPD)  Quantity of plastic waste utilized in recycling Road Construction  Quantity of waste Co-processed in Plastic Waste in Cement kilns  Quantity of waste utilized in production of RDF  Quantity of plastic waste used in production of Waste to oil  Quantity of plastic waste used in other purpose (please specify)  No. of Units registered manufacturing compostable plastic                                        | 261  1396 TPD  Details not available  427 TPD  21 TPD  215 TPD  26 TPD  9 TPD  42 TPD  39 | NA NA NA NA NA NA NA NA NA | NA NA NA NA NA NA NA                                        |                   |
| 6(a) 6(b) 7 7(a) 7(b) 7© 7(d) 7 ( e) 7(f)      | system for plastic waste management with assistance of producers been set -up? Rule (6(3))?  Number of registered plastic waste recyclers  Capacity of recycler (TPD)  Status-of Utilization of plastic waste (Annual Report form VI pt.4)  Quantity of Plastic waste utilized in recycling (TPD)  Quantity of plastic waste utilized in recycling Road Construction  Quantity of waste Co-processed in Plastic Waste in Cement kilns  Quantity of waste utilized in production of RDF  Quantity of plastic waste used in production of Waste to oil  Quantity of plastic waste used in other purpose (please specify)  No. of Units registered manufacturing                                                            | 261  1396 TPD  Details not available  427 TPD  21 TPD  215 TPD  26 TPD  9 TPD  42 TPD     | NA NA NA NA NA NA NA       | NA NA NA NA NA NA                                           |                   |
| 6(a) 6(b) 7 7(a) 7(b) 7© 7(d) 7 ( e) 7(f) 8(a) | system for plastic waste management with assistance of producers been set -up? Rule (6(3))?  Number of registered plastic waste recyclers  Capacity of recycler (TPD)  Status-of Utilization of plastic waste (Annual Report form VI pt.4)  Quantity of Plastic waste utilized in recycling (TPD)  Quantity of plastic waste utilized in recycling Road Construction  Quantity of waste Co-processed in Plastic Waste in Cement kilns  Quantity of waste utilized in production of RDF  Quantity of plastic waste used in production of Waste to oil  Quantity of plastic waste used in other purpose (please specify)  No. of Units registered manufacturing compostable plastic  Total Capacity of Units manufacturing | 261  1396 TPD  Details not available  427 TPD  21 TPD  215 TPD  26 TPD  9 TPD  42 TPD  39 | NA NA NA NA NA NA NA NA NA | NA NA NA NA NA NA NA                                        |                   |