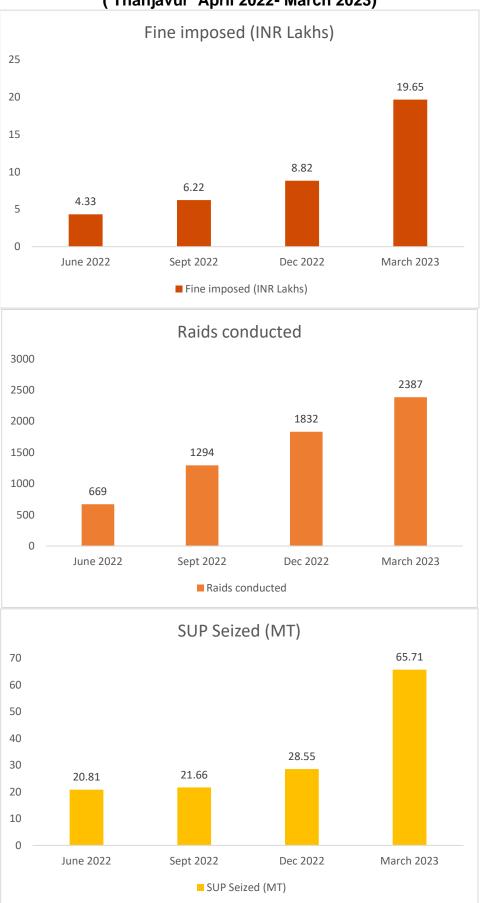

| 5                     | 9.718                                  | 2600                            |  |
| Dec 2022    | 38                            | 0                                | 0                     | 0                                      | 0                               |  |
| March 2023  | -                             | -                                | -                     | -                                      | -                               |  |
| April 2023  | -                             | -                                | -                     | -                                      | -                               |  |



Details on Cumulative raids conducted, Plastic seized and fine collected by ULBs (Thanjavur April 2022- March 2023)









# **Cuddalore Zone**



## **Special Enforcement Raids**









## Enforcement raid at Fruit Sellers, Street vendors, Flower Shops and Commercial Shops along with Municipal Officials in Cuddalore District

| Particulars |                               |                                  |                       |                                        |                                 |  |  |
|-------------|-------------------------------|----------------------------------|-----------------------|----------------------------------------|---------------------------------|--|--|
| Month       | No. of<br>Entities<br>visited | No. of<br>Violations<br>Observed | No. of challan issued | Quantity of<br>Plastic<br>Seized in Kg | Amount of Fine collected in Rs. |  |  |
| Oct 2022    | 71