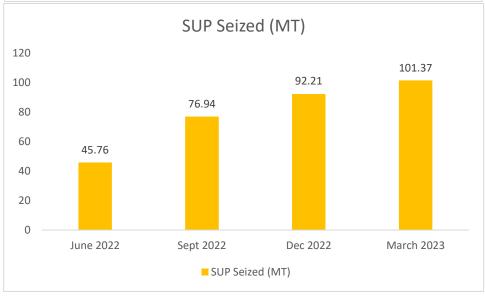

|  |  |  |
| April 2023 | 3266                          | 927                              | 927                   | 314.1                                  | 244500                                   |  |  |  |



#### Photos of awareness activities



Anti-plastic and source segregation of waste awareness program at government girls higher secondary school, Ashok Nagar, 16.6.2023



Training workshop on EPR and launch of project activities in Tamil Nadu, 18.4.2023



Street play on ill-effects of Single Use Plastics and promoting Manjappai by Arumbugal Trust, 7.6.2023



Presenting of Manjappai awards to winners during the World Environment Day celebration event



# Details on Cumulative raids conducted, Plastic seized and fine collected by ULBs (Chennai April 2022- March 2023)







### **Dashboard**





# 2. O/o. DEE, TNPCB, Ambathur

# **Special Enforcement Raids**









# Enforcement raid at Fruit Sellers, Street vendors, Flower Shops and Commercial Shops along with Municipal Officials in Ambattur

| Particulars |                               |                                  |                       |                                        |                                 |  |  |
|-------------|-------------------------------|----------------------------------|-----------------------|----------------------------------------|---------------------------------|--|--|
| Month       | No. of<br>Entities<br>visited | No. of<br>Violations<br>Observed | No. of challan issued | Quantity of<br>Plastic<br>Seized in Kg | Amount of Fine collected in Rs. |  |  |
| Oct