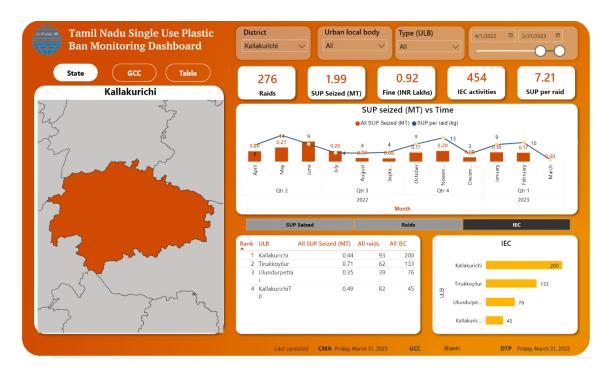

| 0                     | 292                                    | 6100                            |



#### Photos of activities



Marathon of 9 Km conducted for boys and girl students individually in Kallakkurichi, 29.4.23



Marathon of 9 Km conducted for boys and girl students individually in Kallakkurichi, 29.4.23



Marathon of 9 Km conducted for boys and girl students individually in Kallakkurichi, 29.4.23



Manjappai vending machine launched during the book fair festival at Villupuram on 25.3.2023



## Details on Cumulative raids conducted, Plastic seized and fine collected by ULBs (Villupuram April 2022- March 2023)









Details on Cumulative raids conducted, Plastic seized and fine collected by ULBs (Kallakurichi April 2022- March 2023)











## 12.0/o. DEE, TNPCB, Vaniyambadi

## **Special Enforcement Raids**









# Enforcement raid at Fruit Sellers, Street vendors, Flower Shops and Commercial Shops along with Municipal Officials in Vaniyambadi district

| Particulars |                               |                                  |                       |                                        |                                 |
|-------------|-------------------------------|----------------------------------|-----------------------|----------------------------------------|---------------------------------|
| Month       | No. of<br>Entities<br>visited | No. of<br>Violations<br>Observed | No. of challan issued | Quantity of<br>Plastic<br>Seized in Kg | Amount of Fine collected in Rs. |
| Oct 2022    | 42