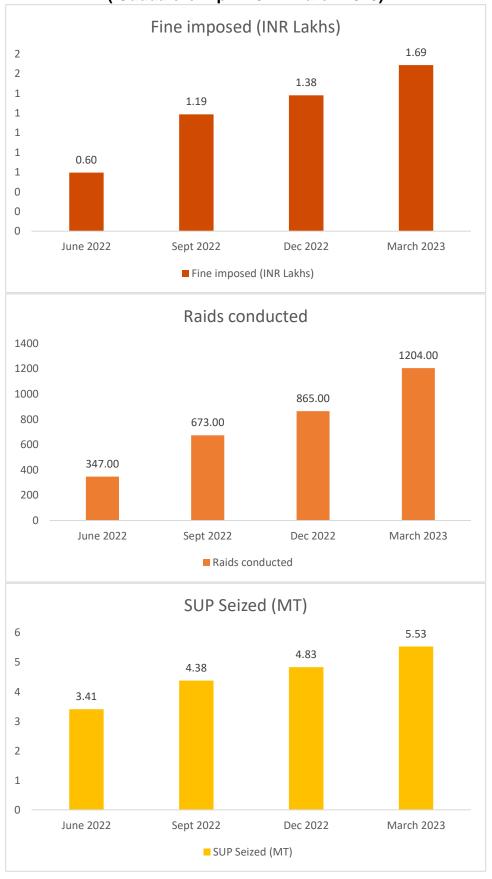

| 236                                    | 9500                            |  |  |
| Dec 2022    | 75                            | 48                               | 5                     | 93                                     | 3000                            |  |  |
| March 2023  | 0                             | 0                                | 0                     | 130                                    | 10000                           |  |  |
| April 2023  | 0                             | 0                                | 0                     | 174                                    | 5900                            |  |  |

Details on Cumulative raids conducted, Plastic seized and fine collected by ULBs (Cuddalore April 2022- March 2023)

<u>தமிழ்நாடு</u>









## 29. O/o. DEE, TNPCB, Nagapattinam

## **Special Enforcement Raids**









# Enforcement raid at Fruit Sellers, Street vendors, Flower Shops and Commercial Shops along with Municipal Officials in Nagapattinam District

| Particulars |                               |                                  |                       |                                        |                                 |  |
|-------------|-------------------------------|----------------------------------|-----------------------|----------------------------------------|---------------------------------|--|
| Month       | No. of<br>Entities<br>visited | No. of<br>Violations<br>Observed | No. of challan issued | Quantity of<br>Plastic<br>Seized in Kg | Amount of Fine collected in Rs. |  |
| Oct 2022