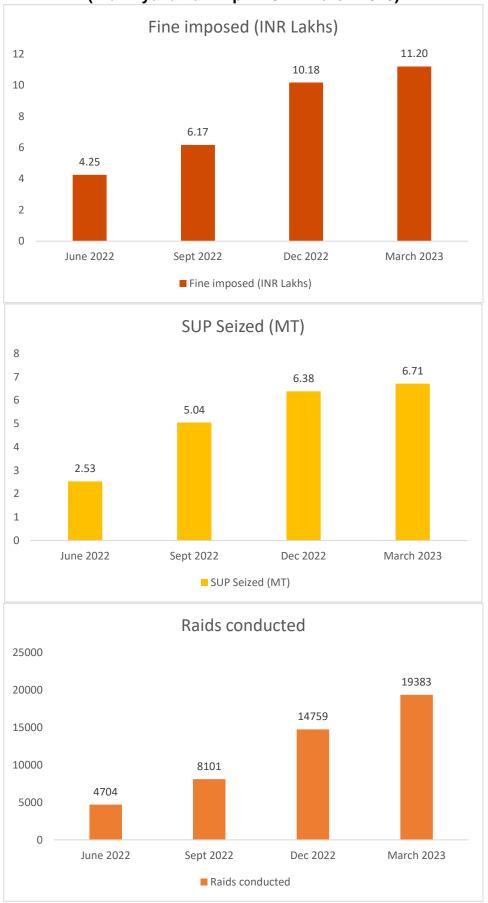

| 11      | Whether plastic carry bags & plastic sheet of                                                                                                                                                        |                                                                                                                                                                                                                                                                                                                                                                                                                                                                                                                                          |                       |               |    |
|---------|------------------------------------------------------------------------------------------------------------------------------------------------------------------------------------------------------|------------------------------------------------------------------------------------------------------------------------------------------------------------------------------------------------------------------------------------------------------------------------------------------------------------------------------------------------------------------------------------------------------------------------------------------------------------------------------------------------------------------------------------------|-----------------------|---------------|----|
|         | thickness < 50 micron banned or not [Rule4(c)? Whether plastic carry bags & plastic sheet of thickness < 50 micron banned or not [Rule4(c)?                                                          | Plastic carry bags and<br>plastic sheets <50<br>microns of all thicknesses<br>are banned                                                                                                                                                                                                                                                                                                                                                                                                                                                 | NA                    | NA            |    |
| 12      | Has complete ban on plastic carry bags been imposed? (Annual Report format pt. 3)                                                                                                                    | Yes                                                                                                                                                                                                                                                                                                                                                                                                                                                                                                                                      | NA                    | NA            |    |
| 13      | Status of action taken on non-compliance of PWM Rules (Annual Report format pt.9)                                                                                                                    | The entities that did not adhere to the PWM rules were notified and were penalised by levying fines                                                                                                                                                                                                                                                                                                                                                                                                                                      | NA                    | NA            |    |
| 14      | Status of marking & labelling on plastic carry bags & multi layered packaging.(Rule11)                                                                                                               | As per rule 11 of PWM rule multilayered packaging is r carry bags irrespective of the not arise in this case.                                                                                                                                                                                                                                                                                                                                                                                                                            | necessary. Due to b   | an on plastic |    |
| 15      | Whether State Level Advisory Committee is constituted or not? [Rule 16] If yes, details of number of meetings conducted in a year and implementation of suggestions of committee in the last 2 years | Yes                                                                                                                                                                                                                                                                                                                                                                                                                                                                                                                                      |                       |               |    |
| 16      | Status of phasing out of manufacture and use of multi-layered plastic which is non-recyclable or non-ebnergy recoverable or with no alternate use of plastic in two years' time [Rule9-3]            | All types of MLPs are sent<br>to cement industries for<br>co-processing or to waste<br>to energy plants                                                                                                                                                                                                                                                                                                                                                                                                                                  | NA                    | NA            |    |
| 17<br>a | Details of Action taken to ensure that plastic waste is not burnt ( Rule-6(g))                                                                                                                       | Awareness has been Created among the public to not to burn plastic and Fine has been Imposed against the Violators. Municipality has banned the Burning of Plastic and has raised awareness among the Public about dangers of burning plastic. When getting garbage through self-help groups, the plastic waste is segregated and the vendors handover it to the Collection staff. The public is also being made aware through issuing leaflet, street plays that plastic items should not be burned and regarding the harms of burning. | NA                    | NA            | NA |
| b       | Details of Action taken w.r.t engagement of civil socities/groups with waste pickers (Rule-6(f))                                                                                                     | Waste Picker are engaged to pickout saleable waste in the municipal area. SHG people Involved In MCC Process. Student groups and regional lions club memebers were involved.                                                                                                                                                                                                                                                                                                                                                             | NA                    | NA            |    |
| С       | Details of Action taken w.r.t. creating awarness among stakeholders ( Rule-6(e))                                                                                                                     | Awareness is continously of details of awareness activit June 2022 are attached in                                                                                                                                                                                                                                                                                                                                                                                                                                                       | ties carried out from |               |    |