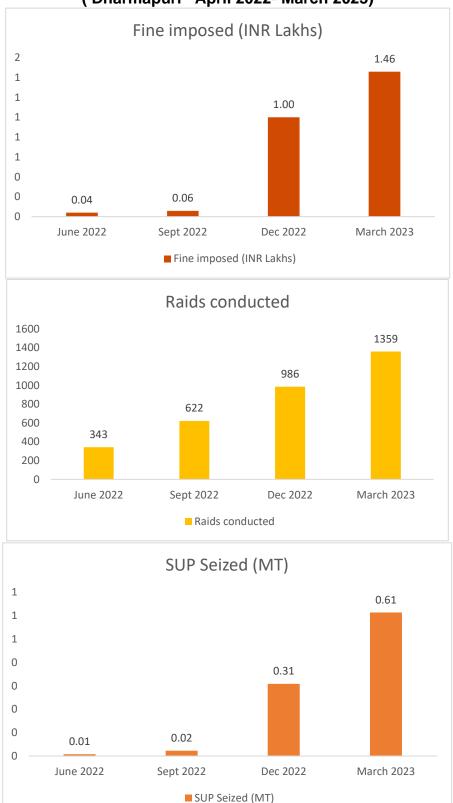

| -                               |  |  |
| April 2023  | 10                            | 0                                | 0                     | 18                                     | 0                               |  |  |



### Photos of activities



Mini Marathon event was conducted on 28.03.2023 as part of Meendum Manjappai Awareness Campaign



Plastic awareness conducted in coordination with college students of Marudham Nelli polytechnic on 09.02.2013



Awareness through dance performance in the theme of the Meendum Manjappai campaign



Mini Marathon event was conducted on 28.03.2023 as part of Meendum Manjappai Awareness Campaign



Details on Cumulative raids conducted, Plastic seized and fine collected by ULBs (Dharmapuri April 2022- March 2023)









## 9. O/o. DEE, TNPCB, Hosur

## **Special Enforcement Raids**









Enforcement raid at Fruit Sellers, Street vendors, Flower Shops and Commercial Shops along with Municipal Officials in Hosur district

| Particulars |                               |                                  |                       |                                        |                                 |  |
|-------------|-------------------------------|----------------------------------|-----------------------|----------------------------------------|---------------------------------|--|
| Month       | No. of<br>Entities<br>visited | No. of<br>Violations<br>Observed | No. of challan issued | Quantity of<br>Plastic<br>Seized in Kg | Amount of Fine collected in Rs. |  |
| Oct 2022    | 6