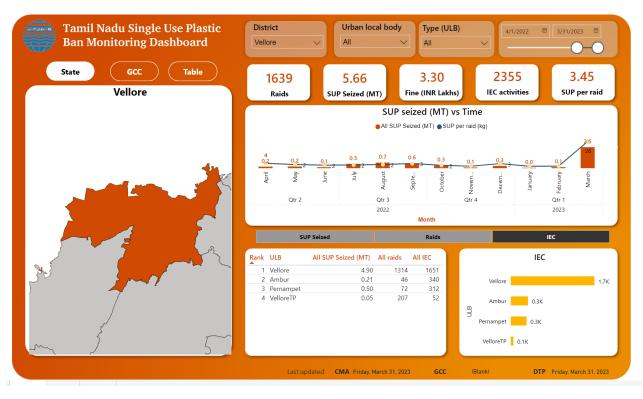

| 22                               | 22                    | 263                                    | 18800                           |  |  |
| March 2023  | 86                            | 48                               | 41                    | 71                                     | 10100                           |  |  |
| April 2023  | 10                            | 5                                | 2                     | 500                                    | 10000                           |  |  |



# Details on Cumulative raids conducted, Plastic seized and fine collected by ULBs (Vellore April 2022- March 2023)





# Details on Cumulative raids conducted, Plastic seized and fine collected by ULBs (Ranipet April 2022- March 2023)





#### **Dashboard**







# 8. O/o. DEE, TNPCB, Dharmapuri

# **Special Enforcement Raids**









# Enforcement raid at Fruit Sellers, Street vendors, Flower Shops and Commercial Shops along with Municipal Officials in Dharmapuri district

| Particulars |                               |                                  |                       |                                        |                                 |  |  |
|-------------|-------------------------------|----------------------------------|-----------------------|----------------------------------------|---------------------------------|--|--|
| Month       | No. of<br>Entities<br>visited | No. of<br>Violations<br>Observed | No. of challan issued | Quantity of<br>Plastic<br>Seized in Kg | Amount of Fine collected in Rs. |  |  |
| Oct 2022