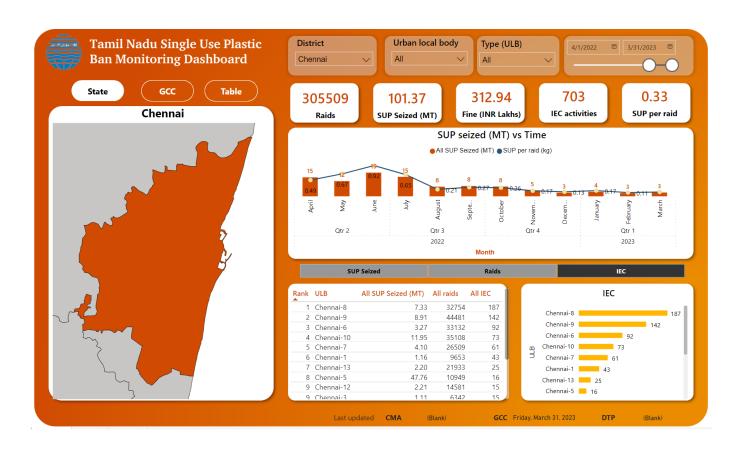

il 2023 | 3266                          | 927                              | 927                   | 314.1                                  | 244500                                   |  |  |  |



#### Photos of awareness activities



Anti-plastic and source segregation of waste awareness program at government girls higher secondary school, Ashok Nagar, 16.6.2023



Training workshop on EPR and launch of project activities in Tamil Nadu, 18.4.2023



Street play on ill-effects of Single Use Plastics and promoting Manjappai by Arumbugal Trust, 7.6.2023



Presenting of Manjappai awards to winners during the World Environment Day celebration event



# Details on Cumulative raids conducted, Plastic seized and fine collected by ULBs (Chennai April 2022- March 2023)







### **Dashboard**





# 2. O/o. DEE, TNPCB, Ambathur

# **Special Enforcement Raids**









# Enforcement raid at Fruit Sellers, Street vendors, Flower Shops and Commercial Shops along with Municipal Officials in Ambattur

| Particulars |                               |                                  |                       |                                        |                                 |  |  |
|-------------|-------------------------------|----------------------------------|-----------------------|----------------------------------------|---------------------------------|--|--|
| Month       | No. of<br>Entities<br>visited | No. of<br>Violations<br>Observed | No. of challan issued | Quantity of<br>Plastic<br>Seized in Kg | Amount of Fine collected in Rs. |  |  |
| Oct 2022    | 298