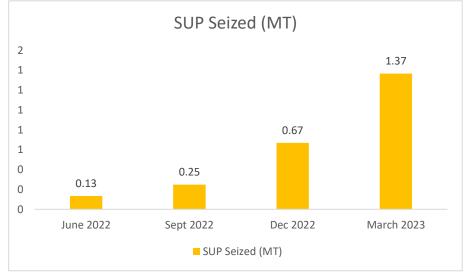

|                                                |                                                                                                                                                                                                                                                                                                                                                                                                                                                                                                                                                                                                                                                                                                                          | AN FOR PLASTIC WASTE                                                                      | MANAGEMENT                 |                                                             | re-III ( Column 4 |
|------------------------------------------------|--------------------------------------------------------------------------------------------------------------------------------------------------------------------------------------------------------------------------------------------------------------------------------------------------------------------------------------------------------------------------------------------------------------------------------------------------------------------------------------------------------------------------------------------------------------------------------------------------------------------------------------------------------------------------------------------------------------------------|-------------------------------------------------------------------------------------------|----------------------------|-------------------------------------------------------------|-------------------|
| Serial<br>No.                                  | Items                                                                                                                                                                                                                                                                                                                                                                                                                                                                                                                                                                                                                                                                                                                    | Current Status                                                                            | Desirable Levels           | Gap between<br>the current<br>status and<br>desirable level | Timeline          |
| 1                                              | what is the quantity of plastic waste generated (Annual Report form VI pt. 2,6) (TPD)                                                                                                                                                                                                                                                                                                                                                                                                                                                                                                                                                                                                                                    | 2144 TPD                                                                                  | NA                         | NA                                                          |                   |
| 2(a)                                           | Number of registered plastic manufacturing units                                                                                                                                                                                                                                                                                                                                                                                                                                                                                                                                                                                                                                                                         | 287 units                                                                                 | NA                         | NA                                                          |                   |
| 2(b)                                           | Capacity of registered plastic                                                                                                                                                                                                                                                                                                                                                                                                                                                                                                                                                                                                                                                                                           | 858 TPD                                                                                   | NA                         | NA                                                          |                   |
| 3(a)                                           | manufacturing units (TPD) Total No of ULBs                                                                                                                                                                                                                                                                                                                                                                                                                                                                                                                                                                                                                                                                               | 21 Municipal                                                                              | NA                         | NA                                                          |                   |
|                                                |                                                                                                                                                                                                                                                                                                                                                                                                                                                                                                                                                                                                                                                                                                                          | Corporations, 140<br>Municipalities and 536<br>Town Panchayats                            |                            |                                                             |                   |
| 3(b)                                           | Percentage of ULBs which have set-up of plastic waste management system as per Rule 6(2)? (including collection, segregation, channelization & processing of plastic waste)                                                                                                                                                                                                                                                                                                                                                                                                                                                                                                                                              | 100%                                                                                      | 100%                       | Nil                                                         |                   |
| <b>3</b> ©                                     | Percentage of ULBs having facilities for collection of segregated waste                                                                                                                                                                                                                                                                                                                                                                                                                                                                                                                                                                                                                                                  | 100%                                                                                      | 100%                       | Nil                                                         |                   |
| 3(d)                                           | Percentage of ULBs Material Recovery Facility                                                                                                                                                                                                                                                                                                                                                                                                                                                                                                                                                                                                                                                                            |                                                                                           |                            |                                                             |                   |
| 4(a)                                           | Total no. of Ward                                                                                                                                                                                                                                                                                                                                                                                                                                                                                                                                                                                                                                                                                                        | _                                                                                         | NA                         | NA                                                          |                   |
| 4(b)                                           | Percentage of Gram Panchayat which<br>have setup of plastic waste management<br>system as per Rule 7                                                                                                                                                                                                                                                                                                                                                                                                                                                                                                                                                                                                                     | As per form V of PWM Grands report                                                        | ,                          | , -                                                         |                   |
| <b>4</b> ©                                     | Percentage of GPs having facilities for Collection of segregated waste                                                                                                                                                                                                                                                                                                                                                                                                                                                                                                                                                                                                                                                   | As per form V of PWM Grapport                                                             | am Panchayat has r         | not been specified                                          | to furnish annual |
| 4(d)                                           | Percentage of GPs having Material<br>Recovery Facility                                                                                                                                                                                                                                                                                                                                                                                                                                                                                                                                                                                                                                                                   | As per form V of PWM Grapport                                                             | am Panchayat has r         | not been specified                                          | to furnish annual |
| 5(a)                                           | No. of registered Producers/brand owners/<br>importers as per Rules 9 & 13 of PWM<br>Rules?                                                                                                                                                                                                                                                                                                                                                                                                                                                                                                                                                                                                                              | 346                                                                                       | NA                         | NA                                                          |                   |
| 5(b)                                           | Percentage of Producers/Brandowners/Importers which have engaged with ULBs for PWM                                                                                                                                                                                                                                                                                                                                                                                                                                                                                                                                                                                                                                       | At present producers imporegistering in the EPR por                                       |                            |                                                             |                   |
|                                                |                                                                                                                                                                                                                                                                                                                                                                                                                                                                                                                                                                                                                                                                                                                          |                                                                                           |                            |                                                             |                   |
| <b>5</b> ©                                     | Percentage of ULBs which have set up system for plastic waste management with assistance of producers been set -up? Rule (6(3))?                                                                                                                                                                                                                                                                                                                                                                                                                                                                                                                                                                                         | Details not available                                                                     |                            |                                                             |                   |
| 5©                                             | system for plastic waste management with assistance of producers been set -up? Rule (6(3))? Number of registered plastic waste                                                                                                                                                                                                                                                                                                                                                                                                                                                                                                                                                                                           | Details not available                                                                     | NA                         | NA                                                          |                   |
| 6(a)<br>6(b)                                   | system for plastic waste management with assistance of producers been set -up? Rule (6(3))? Number of registered plastic waste recyclers Capacity of recycler (TPD)                                                                                                                                                                                                                                                                                                                                                                                                                                                                                                                                                      | 261<br>1396 TPD                                                                           | NA<br>NA                   | NA<br>NA                                                    |                   |
| 6(a)<br>6(b)<br>7                              | system for plastic waste management with assistance of producers been set -up? Rule (6(3))? Number of registered plastic waste recyclers Capacity of recycler (TPD) Status-of Utilization of plastic waste (Annual Report form VI pt.4)                                                                                                                                                                                                                                                                                                                                                                                                                                                                                  | 261<br>1396 TPD<br>Details not available                                                  | NA NA                      | NA                                                          |                   |
| 6(a)<br>6(b)<br>7<br>7(a)                      | system for plastic waste management with assistance of producers been set -up? Rule (6(3))?  Number of registered plastic waste recyclers  Capacity of recycler (TPD)  Status-of Utilization of plastic waste (Annual Report form VI pt.4)  Quantity of Plastic waste utilized in recycling (TPD)                                                                                                                                                                                                                                                                                                                                                                                                                        | 261 1396 TPD Details not available 427 TPD                                                | NA NA                      | NA NA                                                       |                   |
| 6(a)<br>6(b)<br>7<br>7(a)<br>7(b)              | system for plastic waste management with assistance of producers been set -up? Rule (6(3))?  Number of registered plastic waste recyclers  Capacity of recycler (TPD)  Status-of Utilization of plastic waste (Annual Report form VI pt.4)  Quantity of Plastic waste utilized in recycling (TPD)  Quantity of plastic waste utilized in recycling Road Construction                                                                                                                                                                                                                                                                                                                                                     | 261<br>1396 TPD<br>Details not available                                                  | NA NA NA                   | NA<br>NA                                                    |                   |
| 6(a)<br>6(b)<br>7<br>7(a)<br>7(b)<br>7©        | system for plastic waste management with assistance of producers been set -up? Rule (6(3))?  Number of registered plastic waste recyclers  Capacity of recycler (TPD)  Status-of Utilization of plastic waste (Annual Report form VI pt.4)  Quantity of Plastic waste utilized in recycling (TPD)  Quantity of plastic waste utilized in recycling Road Construction  Quantity of waste Co-processed in Plastic Waste in Cement kilns                                                                                                                                                                                                                                                                                    | 261  1396 TPD  Details not available  427 TPD  21 TPD  215 TPD                            | NA NA NA                   | NA<br>NA<br>NA                                              |                   |
| 6(a) 6(b) 7 7(a) 7(b) 7© 7(d)                  | system for plastic waste management with assistance of producers been set -up? Rule (6(3))?  Number of registered plastic waste recyclers  Capacity of recycler (TPD)  Status-of Utilization of plastic waste (Annual Report form VI pt.4)  Quantity of Plastic waste utilized in recycling (TPD)  Quantity of plastic waste utilized in recycling Road Construction  Quantity of waste Co-processed in Plastic Waste in Cement kilns  Quantity of waste utilized in production of RDF                                                                                                                                                                                                                                   | 261  1396 TPD  Details not available  427 TPD  21 TPD  215 TPD  26 TPD                    | NA NA NA NA NA             | NA NA NA NA                                                 |                   |
| 6(a)<br>6(b)<br>7<br>7(a)<br>7(b)<br>7©        | system for plastic waste management with assistance of producers been set -up? Rule (6(3))?  Number of registered plastic waste recyclers  Capacity of recycler (TPD)  Status-of Utilization of plastic waste (Annual Report form VI pt.4)  Quantity of Plastic waste utilized in recycling (TPD)  Quantity of plastic waste utilized in recycling Road Construction  Quantity of waste Co-processed in Plastic Waste in Cement kilns  Quantity of waste utilized in production of RDF                                                                                                                                                                                                                                   | 261  1396 TPD  Details not available  427 TPD  21 TPD  215 TPD                            | NA NA NA                   | NA<br>NA<br>NA                                              |                   |
| 6(a) 6(b) 7 7(a) 7(b) 7© 7(d)                  | system for plastic waste management with assistance of producers been set -up? Rule (6(3))?  Number of registered plastic waste recyclers  Capacity of recycler (TPD)  Status-of Utilization of plastic waste (Annual Report form VI pt.4)  Quantity of Plastic waste utilized in recycling (TPD)  Quantity of plastic waste utilized in recycling Road Construction  Quantity of waste Co-processed in Plastic Waste in Cement kilns  Quantity of waste utilized in production of RDF  Quantity of plastic waste used in production of Waste to oil  Quantity of plastic waste used in other purpose (please specify)                                                                                                   | 261  1396 TPD  Details not available  427 TPD  21 TPD  215 TPD  26 TPD  9 TPD  42 TPD     | NA NA NA NA NA NA NA NA    | NA NA NA NA NA NA                                           |                   |
| 6(a) 6(b) 7 7(a) 7(b) 7© 7(d) 7 ( e) 7(f) 8(a) | system for plastic waste management with assistance of producers been set -up? Rule (6(3))?  Number of registered plastic waste recyclers  Capacity of recycler (TPD)  Status-of Utilization of plastic waste (Annual Report form VI pt.4)  Quantity of Plastic waste utilized in recycling (TPD)  Quantity of plastic waste utilized in recycling Road Construction  Quantity of waste Co-processed in Plastic Waste in Cement kilns  Quantity of waste utilized in production of RDF  Quantity of plastic waste used in production of Waste to oil  Quantity of plastic waste used in other purpose (please specify)  No. of Units registered manufacturing compostable plastic                                        | 261  1396 TPD  Details not available  427 TPD  21 TPD  215 TPD  26 TPD  9 TPD  42 TPD  39 | NA NA NA NA NA NA NA NA NA | NA NA NA NA NA NA NA                                        |                   |
| 6(a) 6(b) 7 7(a) 7(b) 7© 7(d) 7 ( e) 7(f)      | system for plastic waste management with assistance of producers been set -up? Rule (6(3))?  Number of registered plastic waste recyclers  Capacity of recycler (TPD)  Status-of Utilization of plastic waste (Annual Report form VI pt.4)  Quantity of Plastic waste utilized in recycling (TPD)  Quantity of plastic waste utilized in recycling Road Construction  Quantity of waste Co-processed in Plastic Waste in Cement kilns  Quantity of waste utilized in production of RDF  Quantity of plastic waste used in production of Waste to oil  Quantity of plastic waste used in other purpose (please specify)  No. of Units registered manufacturing                                                            | 261  1396 TPD  Details not available  427 TPD  21 TPD  215 TPD  26 TPD  9 TPD  42 TPD     | NA NA NA NA NA NA NA       | NA NA NA NA NA NA                                           |                   |
| 6(a) 6(b) 7 7(a) 7(b) 7© 7(d) 7 ( e) 7(f) 8(a) | system for plastic waste management with assistance of producers been set -up? Rule (6(3))?  Number of registered plastic waste recyclers  Capacity of recycler (TPD)  Status-of Utilization of plastic waste (Annual Report form VI pt.4)  Quantity of Plastic waste utilized in recycling (TPD)  Quantity of plastic waste utilized in recycling Road Construction  Quantity of waste Co-processed in Plastic Waste in Cement kilns  Quantity of waste utilized in production of RDF  Quantity of plastic waste used in production of Waste to oil  Quantity of plastic waste used in other purpose (please specify)  No. of Units registered manufacturing compostable plastic  Total Capacity of Units manufacturing | 261  1396 TPD  Details not available  427 TPD  21 TPD  215 TPD  26 TPD  9 TPD  42 TPD  39 | NA NA NA NA NA NA NA NA NA | NA NA NA NA NA NA NA                                        |                   |