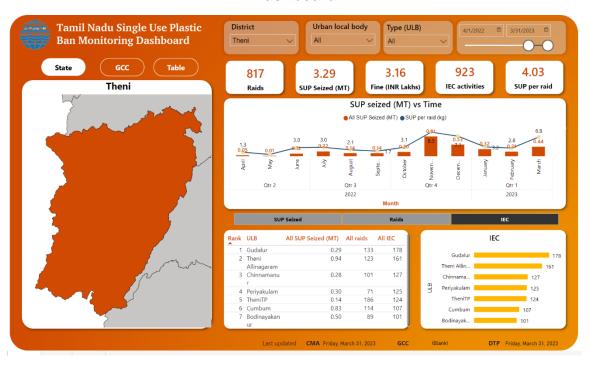

|  |
| March 2023  | 288                           | 24                               | 24                    | 228.7                                  | 21000                           |  |
| April 2023  | 180                           | 43                               | 34                    | 178.5                                  | 20000                           |  |



### Photos of activities



Meendum Manjappai awareness rally in Theni on 07.02.2023



Meendum Manjappai awareness rally in Theni on 07.02.2023



Participation of the elected members of municipalities in the meeting Meendum Manjappai awareness rally in Theni on 07.02.2023



Details on Cumulative raids conducted, Plastic seized and fine collected by ULBs (Theni April 2022- March 2023)









# Tirunelveli Zone



## **Special Enforcement Raids**









## Enforcement raid at Fruit Sellers, Street vendors, Flower Shops and Commercial Shops along with Municipal Officials in Tirunelveli District

| Particulars |                               |                                  |                       |                                        |                                 |  |
|-------------|-------------------------------|----------------------------------|-----------------------|----------------------------------------|---------------------------------|--|
| Month       | No. of<br>Entities<br>visited | No. of<br>Violations<br>Observed | No. of challan issued | Quantity of<br>Plastic<br>Seized in Kg | Amount of Fine collected in Rs. |  |
| Oct 2022    | -