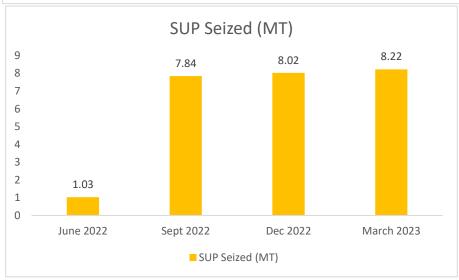

| 331                                    | 20400                           |
| April 2023  | 251                           | 35                               | 0                     | 292                                    | 6100                            |



#### Photos of activities



Marathon of 9 Km conducted for boys and girl students individually in Kallakkurichi, 29.4.23



Marathon of 9 Km conducted for boys and girl students individually in Kallakkurichi, 29.4.23



Marathon of 9 Km conducted for boys and girl students individually in Kallakkurichi, 29.4.23



Manjappai vending machine launched during the book fair festival at Villupuram on 25.3.2023



## Details on Cumulative raids conducted, Plastic seized and fine collected by ULBs (Villupuram April 2022- March 2023)









Details on Cumulative raids conducted, Plastic seized and fine collected by ULBs (Kallakurichi April 2022- March 2023)











## 12.0/o. DEE, TNPCB, Vaniyambadi

## **Special Enforcement Raids**









# Enforcement raid at Fruit Sellers, Street vendors, Flower Shops and Commercial Shops along with Municipal Officials in Vaniyambadi district

| Particulars |                               |                                  |                       |                                        |                                 |
|-------------|-------------------------------|----------------------------------|-----------------------|----------------------------------------|---------------------------------|
| Month       | No. of<br>Entities<br>visited | No. of<br>Violations<br>Observed