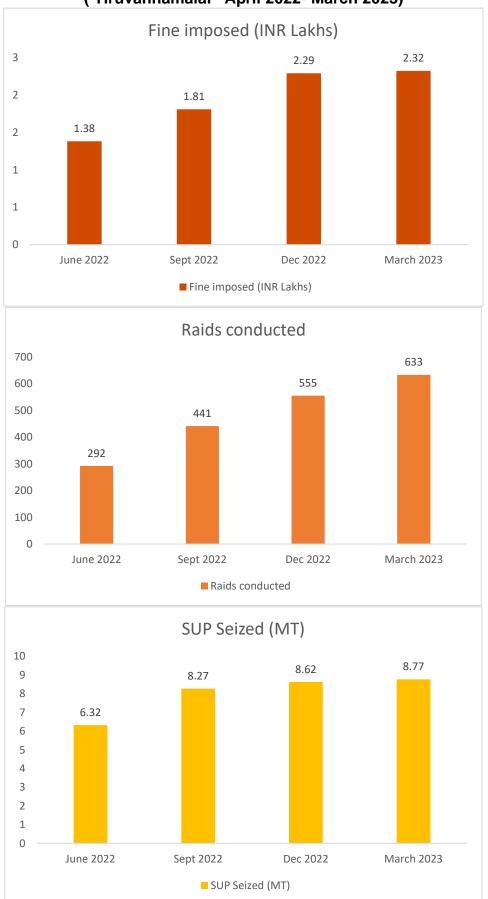

| 8500                            |  |
| March 2023  | 40                            | 3                                | 3                     | 14                                     | 2000                            |  |
| April 2023  | 0                             | 0                                | 0                     | 86.75                                  | 8700                            |  |



### **Photos of activities**



Manjappai awareness program in Shri Ramana Maharshi Matric Higher Secondary School, Tiruvannamalai on 27.02.2023



Manjappai awareness program in Shri Ramana Maharshi Matric Higher Secondary School, Tiruvannamalai on 27.02.2023



Details on Cumulative raids conducted, Plastic seized and fine collected by ULBs (Tiruvannamalai April 2022- March 2023)









## 11.0/o. DEE, TNPCB, Villupuram

### **Special Enforcement Raids**









# Enforcement raid at Fruit Sellers, Street vendors, Flower Shops and Commercial Shops along with Municipal Officials in Villupuram district

| Particulars |                               |                                  |                       |                                        |                                 |
|-------------|-------------------------------|----------------------------------|-----------------------|----------------------------------------|---------------------------------|
| Month       | No. of<br>Entities<br>visited | No. of<br>Violations<br>Observed | No. of challan issued | Quantity of<br>Plastic<br>Seized in Kg | Amount of Fine collected in Rs. |
| Oct 2022    | 128