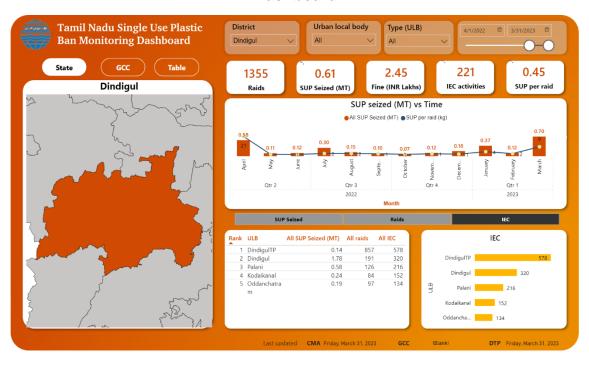

| 57600                           |  |
| March 2023  | 437                           | 49                               | 48                    | 1301                                   | 12000                           |  |
| April 2023  | 450                           | 121                              | 73                    | 1162.5                                 | 50200                           |  |



### Photos of activities



Awareness rally at Palani temple on 18.4.2023



Mass cleaning of plastics waste at Mullipadi Panchayat, Dindigul



Awareness rally at Palani temple on 18.4.2023



Mass cleaning of plastics waste at Mullipadi Panchayat, Dindigul

## Details on Cumulative raids conducted, Plastic seized and fine collected by ULBs (Dindigul April 2022- March 2023)













## 32. O/o. DEE, TNPCB, Ramanathapuram

### **Special Enforcement Raids**









# Enforcement raid at Fruit Sellers, Street vendors, Flower Shops and Commercial Shops along with Municipal Officials in Ramanathapuram District

| Particulars |                               |                                  |                       |                                        |                                 |  |
|-------------|-------------------------------|----------------------------------|-----------------------|----------------------------------------|---------------------------------|--|
| Month       | No. of<br>Entities<br>visited | No. of<br>Violations<br>Observed | No. of challan issued | Quantity of<br>Plastic<br>Seized in Kg | Amount of Fine collected in Rs. |  |
| Oct 2022