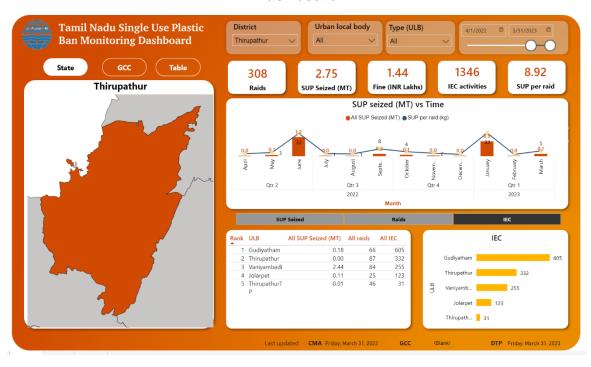

| 11      | Whether plastic carry bags & plastic sheet of                                                                                                                                                        |                                                                                                                                                                                                                                                                                                                                                                                                                                                                                                                                          |                       |               |    |
|---------|------------------------------------------------------------------------------------------------------------------------------------------------------------------------------------------------------|------------------------------------------------------------------------------------------------------------------------------------------------------------------------------------------------------------------------------------------------------------------------------------------------------------------------------------------------------------------------------------------------------------------------------------------------------------------------------------------------------------------------------------------|-----------------------|---------------|----|
|         | thickness < 50 micron banned or not [Rule4(c)? Whether plastic carry bags & plastic sheet of thickness < 50 micron banned or not [Rule4(c)?                                                          | Plastic carry bags and<br>plastic sheets <50<br>microns of all thicknesses<br>are banned                                                                                                                                                                                                                                                                                                                                                                                                                                                 | NA                    | NA            |    |
| 12      | Has complete ban on plastic carry bags been imposed? (Annual Report format pt. 3)                                                                                                                    | Yes                                                                                                                                                                                                                                                                                                                                                                                                                                                                                                                                      | NA                    | NA            |    |
| 13      | Status of action taken on non-compliance of PWM Rules (Annual Report format pt.9)                                                                                                                    | The entities that did not adhere to the PWM rules were notified and were penalised by levying fines                                                                                                                                                                                                                                                                                                                                                                                                                                      | NA                    | NA            |    |
| 14      | Status of marking & labelling on plastic carry bags & multi layered packaging.(Rule11)                                                                                                               | As per rule 11 of PWM rule multilayered packaging is r carry bags irrespective of the not arise in this case.                                                                                                                                                                                                                                                                                                                                                                                                                            | necessary. Due to b   | an on plastic |    |
| 15      | Whether State Level Advisory Committee is constituted or not? [Rule 16] If yes, details of number of meetings conducted in a year and implementation of suggestions of committee in the last 2 years | Yes                                                                                                                                                                                                                                                                                                                                                                                                                                                                                                                                      |                       |               |    |
| 16      | Status of phasing out of manufacture and use of multi-layered plastic which is non-recyclable or non-ebnergy recoverable or with no alternate use of plastic in two years' time [Rule9-3]            | All types of MLPs are sent<br>to cement industries for<br>co-processing or to waste<br>to energy plants                                                                                                                                                                                                                                                                                                                                                                                                                                  | NA                    | NA            |    |
| 17<br>a | Details of Action taken to ensure that plastic waste is not burnt ( Rule-6(g))                                                                                                                       | Awareness has been Created among the public to not to burn plastic and Fine has been Imposed against the Violators. Municipality has banned the Burning of Plastic and has raised awareness among the Public about dangers of burning plastic. When getting garbage through self-help groups, the plastic waste is segregated and the vendors handover it to the Collection staff. The public is also being made aware through issuing leaflet, street plays that plastic items should not be burned and regarding the harms of burning. | NA                    | NA            | NA |
| b       | Details of Action taken w.r.t engagement of civil socities/groups with waste pickers (Rule-6(f))                                                                                                     | Waste Picker are engaged to pickout saleable waste in the municipal area. SHG people Involved In MCC Process. Student groups and regional lions club memebers were involved.                                                                                                                                                                                                                                                                                                                                                             | NA                    | NA            |    |
| С       | Details of Action taken w.r.t. creating awarness among stakeholders ( Rule-6(e))                                                                                                                     | Awareness is continously of details of awareness activit June 2022 are attached in                                                                                                                                                                                                                                                                                                                                                                                                                                                       | ties carried out from |               |    |