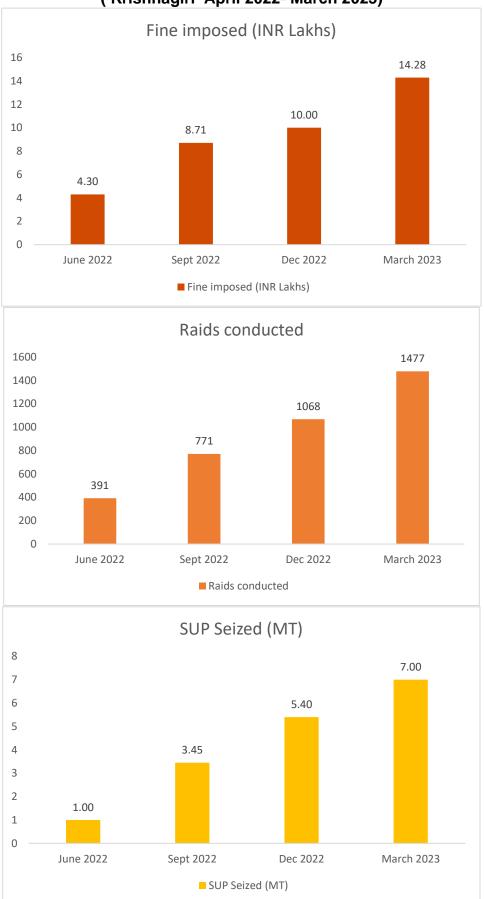

| 33.15                                  | 28500                           |  |
| April 2023  | 288                           | 138                              | 43                    | 83.9                                   | 30800                           |  |



### Photos of activities



Wall paintings by the Government school students in the presence of Hosur city Mayor, at Hosur on 22.03.2023



Mass cleaning were conducted in the Bus stand, Ramanaicken lakeMass cleaning was conducted in the Bus stand, Ramanaicken lake



Display of eco-alternatives for public in Krishnagiri district



Display of eco-alternatives for public in Krishnagiri district



Details on Cumulative raids conducted, Plastic seized and fine collected by ULBs (Krishnagiri April 2022- March 2023)









## 10.0/o. DEE, TNPCB, Thiruvannamalai

### **Special Enforcement Raids**









Enforcement raid at Fruit Sellers, Street vendors, Flower Shops and Commercial Shops along with Municipal Officials in Thiruvannamalai district

| Particulars |                               |                                  |                       |                                        |                                 |  |
|-------------|-------------------------------|----------------------------------|-----------------------|----------------------------------------|---------------------------------|--|
| Month       | No. of<br>Entities<br>visited | No. of<br>Violations<br>Observed | No. of challan issued | Quantity of<br>Plastic<br>Seized in Kg | Amount of Fine collected in Rs. |  |
| Oct 202