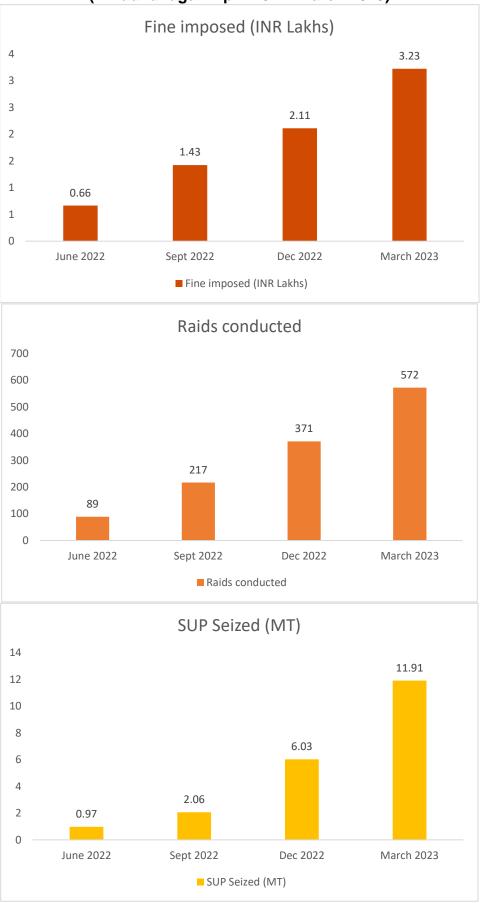

| 64                    | 144                                    | 4000                            |  |
| Dec 2022    | -                             | -                                | -                     | 110                                    | 8300                            |  |
| March 2023  | 187                           | 68                               | 68                    | 365.5                                  | 22900                           |  |
| April 2023  | 293                           | 78                               | 78                    | 196.5                                  | 25300                           |  |

Details on Cumulative raids conducted, Plastic seized and fine collected by ULBs (Virudhunagar April 2022- March 2023)