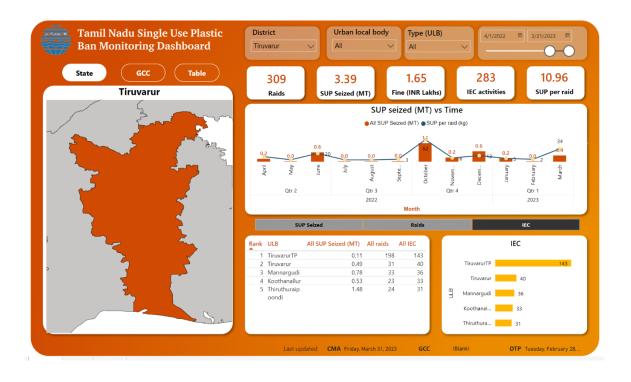

Form VI

Annual Report on the status of Implementation of PWM Rules, 2016 as amended in 2022 for the year 2022-23

| th     | ame of<br>le<br>PCB                            | Estimated<br>Plastic<br>waste<br>generation             | Implementatio<br>n of thickness<br>of less than 50<br>microns carry                                                                                                                                                                                                                       | Details of<br>plastic waste<br>Management<br>(PWM) e.g                                                                                                                                                                                                                           | Partial /<br>Complete ban<br>on usage of<br>plastic carry                                                                                                                                                                                                                     | No. of registered<br>manufacturing /<br>(including multi<br>units) (Rule 13)       | Recycling layered, cor              | mpostable                            | No of<br>Unregistered<br>Plastic<br>manufacturing                                                                                                                                                                                                 | Status of<br>Marking and<br>Labelling on<br>carry bags                                                                                                                                                                                                                                                  | Recommenda<br>tions of State<br>Level<br>Monitoring                                                                                                                                            | No of<br>Violations and<br>action taken<br>on non-                                     | Explicitly pricing of carry bags from producers, brand owners and                        | Status of<br>submission of<br>Annual Report by<br>ULBs to<br>SPCB/PCCs                                                                                                      |
|--------|------------------------------------------------|---------------------------------------------------------|-------------------------------------------------------------------------------------------------------------------------------------------------------------------------------------------------------------------------------------------------------------------------------------------|----------------------------------------------------------------------------------------------------------------------------------------------------------------------------------------------------------------------------------------------------------------------------------|-------------------------------------------------------------------------------------------------------------------------------------------------------------------------------------------------------------------------------------------------------------------------------|------------------------------------------------------------------------------------|-------------------------------------|--------------------------------------|---------------------------------------------------------------------------------------------------------------------------------------------------------------------------------------------------------------------------------------------------|---------------------------------------------------------------------------------------------------------------------------------------------------------------------------------------------------------------------------------------------------------------------------------------------------------|------------------------------------------------------------------------------------------------------------------------------------------------------------------------------------------------|----------------------------------------------------------------------------------------|------------------------------------------------------------------------------------------|-----------------------------------------------------------------------------------------------------------------------------------------------------------------------------|
| 2      | A,                                             | on tons<br>per annum<br>(TPA)                           | bags (virgin /<br>recycled)<br>(Rule 4c)                                                                                                                                                                                                                                                  | collection<br>segregation<br>disposal (co-<br>processing,<br>road<br>construction<br>etc). (Rules<br>5&6)                                                                                                                                                                        | bags (through<br>Executive<br>order)                                                                                                                                                                                                                                          | Plastic units                                                                      | Compos<br>table<br>plastic<br>units | Multi<br>layered<br>plastic<br>units | / recycling<br>units (in<br>residential or<br>unapproved<br>Areas) (Rule<br>13)                                                                                                                                                                   | (Rule 11)                                                                                                                                                                                                                                                                                               | Committee<br>on<br>Implementati<br>on of PWM<br>Rules, 2016                                                                                                                                    | compliance of<br>provisions of<br>PWM 2016<br>(Rule 16)                                | of 15)                                                                                   | (Rule 16)                                                                                                                                                                   |
|        | 1                                              | 2                                                       | 3                                                                                                                                                                                                                                                                                         | 4                                                                                                                                                                                                                                                                                | 5                                                                                                                                                                                                                                                                             |                                                                                    | 6                                   |                                      | 7                                                                                                                                                                                                                                                 | 8                                                                                                                                                                                                                                                                                                       | . 9                                                                                                                                                                                            | 10                                                                                     | 11                                                                                       | 12                                                                                                                                                                          |
| P<br>C | Camil<br>Nadu<br>Pollution<br>Control<br>Board | 7,83,082*  (As per Annual Report submitted by the ULBs) | Tamilnadu Government in G.O. (Ms). No.84 dated 25.06.2018, notified ban on manufacture, store, supply, transport, sale or distribute of use and throwaway plastics irrespective of thickness including plastic carry bags of any size and thickness and came into effect from 01.01.2019. | Plastic waste collected is segregated and low value plastics & multi-layer plastics used for road laying, recyclable plastic waste sold to recyclers and non-recyclable plastic waste disposed to cement industries for co-processing  Details and action plan  Vide  Anneyure A | The Government of Tamil Nadu vide G.O. (Ms). No.84 dated 25.06.2018 notified ban on manufacture, store, recycling, supply, transport, sale or distribute of use and throwaway plastics which came into effect from 01.01.2019. Copy of Notification attached vide Anneyure R. | Plastic waste Recycling units – 261 Nos.  Plastic Packaging units (Producers) - 73 | 39 Nos.                             | 24 Nos.                              | TNPCB is issuing Consent to operate and establish under Water and Air Acts to the plastic manufacturing (Producers) / recycling units located in industrial and commercial zones and Consent is not issued to units located in residential areas. | Tamil Nadu Government in G.O. (Ms). No.84 dated 25.06.2018, notified ban on manufacture, store, supply, transport, sale or distribute of use and throwaway plastics irrespective of thickness including plastic carry bags of any size and thickness and hence marking and labelling is not applicable. | State Level<br>Monitoring<br>Committee<br>meeting was<br>held on<br>04.08.2020<br>and it is was<br>insisted to<br>continue the<br>measures to<br>enforce the<br>ban on single<br>use plastics. | The board issued orders for closure of 41 units who manufactured banned plastic items. | As per PWM<br>Amendment<br>Rules 2018, Rule<br>15 is omitted.<br>Hence does not<br>arise | Corporations- 21, Municipalities- 140, Town Panchayats- 536.  All the Urban Local Bodies have submitted their Annual report as per the prescribed format of the said Rules. |