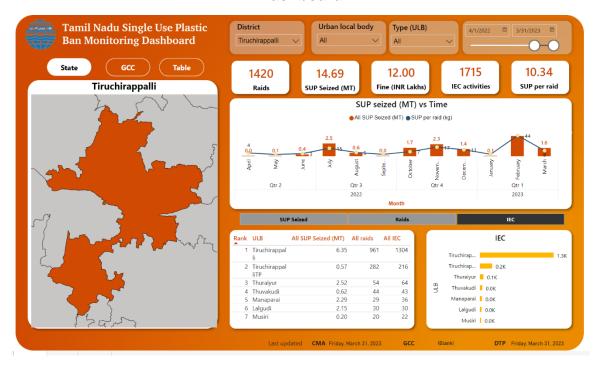

Form VI

Annual Report on the status of Implementation of PWM Rules, 2016 as amended in 2022 for the year 2022-23

| th     | ame of<br>le<br>PCB                            | Estimated<br>Plastic<br>waste<br>generation             | Implementatio<br>n of thickness<br>of less than 50<br>microns carry                                                                                                                                                                                                                       | Details of<br>plastic waste<br>Management<br>(PWM) e.g                                                                                                                                                                                                                           | Partial /<br>Complete ban<br>on usage of<br>plastic carry                                                                                                                                                                                                                     | No. of registered<br>manufacturing /<br>(including multi<br>units) (Rule 13)       | Recycling layered, cor              | mpostable                            | No of<br>Unregistered<br>Plastic<br>manufacturing                                                                                                                                                                                                 | Status of<br>Marking and<br>Labelling on<br>carry bags                                                                                                                                                                                                                                                  | Recommenda<br>tions of State<br>Level<br>Monitoring                                                                                                                                            | No of<br>Violations and<br>action taken<br>on non-                                     | Explicitly pricing of carry bags from producers, brand owners and                        | Status of<br>submission of<br>Annual Report by<br>ULBs to<br>SPCB/PCCs                                                                                                      |
|--------|------------------------------------------------|---------------------------------------------------------|-------------------------------------------------------------------------------------------------------------------------------------------------------------------------------------------------------------------------------------------------------------------------------------------|----------------------------------------------------------------------------------------------------------------------------------------------------------------------------------------------------------------------------------------------------------------------------------|-------------------------------------------------------------------------------------------------------------------------------------------------------------------------------------------------------------------------------------------------------------------------------|------------------------------------------------------------------------------------|-------------------------------------|--------------------------------------|---------------------------------------------------------------------------------------------------------------------------------------------------------------------------------------------------------------------------------------------------|---------------------------------------------------------------------------------------------------------------------------------------------------------------------------------------------------------------------------------------------------------------------------------------------------------|------------------------------------------------------------------------------------------------------------------------------------------------------------------------------------------------|----------------------------------------------------------------------------------------|------------------------------------------------------------------------------------------|-----------------------------------------------------------------------------------------------------------------------------------------------------------------------------|
| 2      | A,                                             | on tons<br>per annum<br>(TPA)                           | bags (virgin /<br>recycled)<br>(Rule 4c)                                                                                                                                                                                                                                                  | collection<br>segregation<br>disposal (co-<br>processing,<br>road<br>construction<br>etc). (Rules<br>5&6)                                                                                                                                                                        | bags (through<br>Executive<br>order)                                                                                                                                                                                                                                          | Plastic units                                                                      | Compos<br>table<br>plastic<br>units | Multi<br>layered<br>plastic<br>units | / recycling<br>units (in<br>residential or<br>unapproved<br>Areas) (Rule<br>13)                                                                                                                                                                   | (Rule 11)                                                                                                                                                                                                                                                                                               | Committee<br>on<br>Implementati<br>on of PWM<br>Rules, 2016                                                                                                                                    | compliance of<br>provisions of<br>PWM 2016<br>(Rule 16)                                | of 15)                                                                                   | (Rule 16)                                                                                                                                                                   |
|        | 1                                              | 2                                                       | 3                                                                                                                                                                                                                                                                                         | 4                                                                                                                                                                                                                                                                                | 5                                                                                                                                                                                                                                                                             |                                                                                    | 6                                   |                                      | 7                                                                                                                                                                                                                                                 | 8                                                                                                                                                                                                                                                                                                       | . 9                                                                                                                                                                                            | 10                                                                                     | 11                                                                                       | 12                                                                                                                                                                          |
| P<br>C | Camil<br>Nadu<br>Pollution<br>Control<br>Board | 7,83,082*  (As per Annual Report submitted by the ULBs) | Tamilnadu Government in G.O. (Ms). No.84 dated 25.06.2018, notified ban on manufacture, store, supply, transport, sale or distribute of use and throwaway plastics irrespective of thickness including plastic carry bags of any size and thickness and came into effect from 01.01.2019. | Plastic waste collected is segregated and low value plastics & multi-layer plastics used for road laying, recyclable plastic waste sold to recyclers and non-recyclable plastic waste disposed to cement industries for co-processing  Details and action plan  Vide  Anneyure A | The Government of Tamil Nadu vide G.O. (Ms). No.84 dated 25.06.2018 notified ban on manufacture, store, recycling, supply, transport, sale or distribute of use and throwaway plastics which came into effect from 01.01.2019. Copy of Notification attached vide Anneyure R. | Plastic waste Recycling units – 261 Nos.  Plastic Packaging units (Producers) - 73 | 39 Nos.                             | 24 Nos.                              | TNPCB is issuing Consent to operate and establish under Water and Air Acts to the plastic manufacturing (Producers) / recycling units located in industrial and commercial zones and Consent is not issued to units located in residential areas. | Tamil Nadu Government in G.O. (Ms). No.84 dated 25.06.2018, notified ban on manufacture, store, supply, transport, sale or distribute of use and throwaway plastics irrespective of thickness including plastic carry bags of any size and thickness and hence marking and labelling is not applicable. | State Level<br>Monitoring<br>Committee<br>meeting was<br>held on<br>04.08.2020<br>and it is was<br>insisted to<br>continue the<br>measures to<br>enforce the<br>ban on single<br>use plastics. | The board issued orders for closure of 41 units who manufactured banned plastic items. | As per PWM<br>Amendment<br>Rules 2018, Rule<br>15 is omitted.<br>Hence does not<br>arise | Corporations- 21, Municipalities- 140, Town Panchayats- 536.  All the Urban Local Bodies have submitted their Annual report as per the prescribed format of the said Rules. |