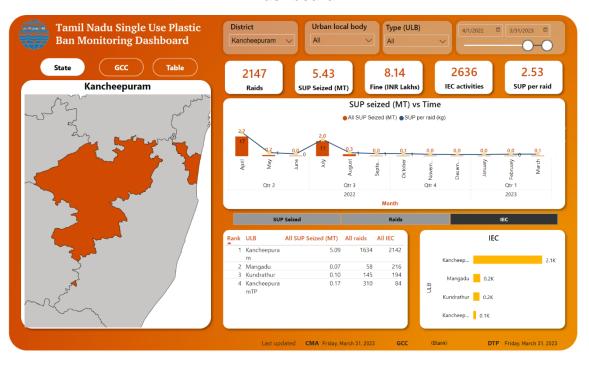

|                                                |                                                                                                                                                                                                                                                                                                                                                                                                                                                                                                                                                                                                                                                                                                                          | AN FOR PLASTIC WASTE                                                                      | MANAGEMENT                 |                                                             | re-III ( Column 4 |
|------------------------------------------------|--------------------------------------------------------------------------------------------------------------------------------------------------------------------------------------------------------------------------------------------------------------------------------------------------------------------------------------------------------------------------------------------------------------------------------------------------------------------------------------------------------------------------------------------------------------------------------------------------------------------------------------------------------------------------------------------------------------------------|-------------------------------------------------------------------------------------------|----------------------------|-------------------------------------------------------------|-------------------|
| Serial<br>No.                                  | Items                                                                                                                                                                                                                                                                                                                                                                                                                                                                                                                                                                                                                                                                                                                    | Current Status                                                                            | Desirable Levels           | Gap between<br>the current<br>status and<br>desirable level | Timeline          |
| 1                                              | what is the quantity of plastic waste generated (Annual Report form VI pt. 2,6) (TPD)                                                                                                                                                                                                                                                                                                                                                                                                                                                                                                                                                                                                                                    | 2144 TPD                                                                                  | NA                         | NA                                                          |                   |
| 2(a)                                           | Number of registered plastic manufacturing units                                                                                                                                                                                                                                                                                                                                                                                                                                                                                                                                                                                                                                                                         | 287 units                                                                                 | NA                         | NA                                                          |                   |
| 2(b)                                           | Capacity of registered plastic                                                                                                                                                                                                                                                                                                                                                                                                                                                                                                                                                                                                                                                                                           | 858 TPD                                                                                   | NA                         | NA                                                          |                   |
| 3(a)                                           | manufacturing units (TPD) Total No of ULBs                                                                                                                                                                                                                                                                                                                                                                                                                                                                                                                                                                                                                                                                               | 21 Municipal                                                                              | NA                         | NA                                                          |                   |
|                                                |                                                                                                                                                                                                                                                                                                                                                                                                                                                                                                                                                                                                                                                                                                                          | Corporations, 140<br>Municipalities and 536<br>Town Panchayats                            |                            |                                                             |                   |
| 3(b)                                           | Percentage of ULBs which have set-up of plastic waste management system as per Rule 6(2)? (including collection, segregation, channelization & processing of plastic waste)                                                                                                                                                                                                                                                                                                                                                                                                                                                                                                                                              | 100%                                                                                      | 100%                       | Nil                                                         |                   |
| <b>3</b> ©                                     | Percentage of ULBs having facilities for collection of segregated waste                                                                                                                                                                                                                                                                                                                                                                                                                                                                                                                                                                                                                                                  | 100%                                                                                      | 100%                       | Nil                                                         |                   |
| 3(d)                                           | Percentage of ULBs Material Recovery Facility                                                                                                                                                                                                                                                                                                                                                                                                                                                                                                                                                                                                                                                                            |                                                                                           |                            |                                                             |                   |
| 4(a)                                           | Total no. of Ward                                                                                                                                                                                                                                                                                                                                                                                                                                                                                                                                                                                                                                                                                                        | _                                                                                         | NA                         | NA                                                          |                   |
| 4(b)                                           | Percentage of Gram Panchayat which<br>have setup of plastic waste management<br>system as per Rule 7                                                                                                                                                                                                                                                                                                                                                                                                                                                                                                                                                                                                                     | As per form V of PWM Grands report                                                        | ,                          | , -                                                         |                   |
| <b>4</b> ©                                     | Percentage of GPs having facilities for Collection of segregated waste                                                                                                                                                                                                                                                                                                                                                                                                                                                                                                                                                                                                                                                   | As per form V of PWM Grapport                                                             | am Panchayat has r         | not been specified                                          | to furnish annual |
| 4(d)                                           | Percentage of GPs having Material<br>Recovery Facility                                                                                                                                                                                                                                                                                                                                                                                                                                                                                                                                                                                                                                                                   | As per form V of PWM Grapport                                                             | am Panchayat has r         | not been specified                                          | to furnish annual |
| 5(a)                                           | No. of registered Producers/brand owners/<br>importers as per Rules 9 & 13 of PWM<br>Rules?                                                                                                                                                                                                                                                                                                                                                                                                                                                                                                                                                                                                                              | 346                                                                                       | NA                         | NA                                                          |                   |
| 5(b)                                           | Percentage of Producers/Brandowners/Importers which have engaged with ULBs for PWM                                                                                                                                                                                                                                                                                                                                                                                                                                                                                                                                                                                                                                       | At present producers imporegistering in the EPR por                                       |                            |                                                             |                   |
|                                                |                                                                                                                                                                                                                                                                                                                                                                                                                                                                                                                                                                                                                                                                                                                          |                                                                                           |                            |                                                             |                   |
| <b>5</b> ©                                     | Percentage of ULBs which have set up system for plastic waste management with assistance of producers been set -up? Rule (6(3))?                                                                                                                                                                                                                                                                                                                                                                                                                                                                                                                                                                                         | Details not available                                                                     |                            |                                                             |                   |
| 5©                                             | system for plastic waste management with assistance of producers been set -up? Rule (6(3))? Number of registered plastic waste                                                                                                                                                                                                                                                                                                                                                                                                                                                                                                                                                                                           | Details not available                                                                     | NA                         | NA                                                          |                   |
| 6(a)<br>6(b)                                   | system for plastic waste management with assistance of producers been set -up? Rule (6(3))? Number of registered plastic waste recyclers Capacity of recycler (TPD)                                                                                                                                                                                                                                                                                                                                                                                                                                                                                                                                                      | 261<br>1396 TPD                                                                           | NA<br>NA                   | NA<br>NA                                                    |                   |
| 6(a)<br>6(b)<br>7                              | system for plastic waste management with assistance of producers been set -up? Rule (6(3))? Number of registered plastic waste recyclers Capacity of recycler (TPD) Status-of Utilization of plastic waste (Annual Report form VI pt.4)                                                                                                                                                                                                                                                                                                                                                                                                                                                                                  | 261<br>1396 TPD<br>Details not available                                                  | NA NA                      | NA                                                          |                   |
| 6(a)<br>6(b)<br>7<br>7(a)                      | system for plastic waste management with assistance of producers been set -up? Rule (6(3))?  Number of registered plastic waste recyclers  Capacity of recycler (TPD)  Status-of Utilization of plastic waste (Annual Report form VI pt.4)  Quantity of Plastic waste utilized in recycling (TPD)                                                                                                                                                                                                                                                                                                                                                                                                                        | 261 1396 TPD Details not available 427 TPD                                                | NA NA                      | NA NA                                                       |                   |
| 6(a)<br>6(b)<br>7<br>7(a)<br>7(b)              | system for plastic waste management with assistance of producers been set -up? Rule (6(3))?  Number of registered plastic waste recyclers  Capacity of recycler (TPD)  Status-of Utilization of plastic waste (Annual Report form VI pt.4)  Quantity of Plastic waste utilized in recycling (TPD)  Quantity of plastic waste utilized in recycling Road Construction                                                                                                                                                                                                                                                                                                                                                     | 261<br>1396 TPD<br>Details not available                                                  | NA NA NA                   | NA<br>NA                                                    |                   |
| 6(a)<br>6(b)<br>7<br>7(a)<br>7(b)<br>7©        | system for plastic waste management with assistance of producers been set -up? Rule (6(3))?  Number of registered plastic waste recyclers  Capacity of recycler (TPD)  Status-of Utilization of plastic waste (Annual Report form VI pt.4)  Quantity of Plastic waste utilized in recycling (TPD)  Quantity of plastic waste utilized in recycling Road Construction  Quantity of waste Co-processed in Plastic Waste in Cement kilns                                                                                                                                                                                                                                                                                    | 261  1396 TPD  Details not available  427 TPD  21 TPD  215 TPD                            | NA NA NA                   | NA<br>NA<br>NA                                              |                   |
| 6(a) 6(b) 7 7(a) 7(b) 7© 7(d)                  | system for plastic waste management with assistance of producers been set -up? Rule (6(3))?  Number of registered plastic waste recyclers  Capacity of recycler (TPD)  Status-of Utilization of plastic waste (Annual Report form VI pt.4)  Quantity of Plastic waste utilized in recycling (TPD)  Quantity of plastic waste utilized in recycling Road Construction  Quantity of waste Co-processed in Plastic Waste in Cement kilns  Quantity of waste utilized in production of RDF                                                                                                                                                                                                                                   | 261  1396 TPD  Details not available  427 TPD  21 TPD  215 TPD  26 TPD                    | NA NA NA NA NA             | NA NA NA NA                                                 |                   |
| 6(a)<br>6(b)<br>7<br>7(a)<br>7(b)<br>7©        | system for plastic waste management with assistance of producers been set -up? Rule (6(3))?  Number of registered plastic waste recyclers  Capacity of recycler (TPD)  Status-of Utilization of plastic waste (Annual Report form VI pt.4)  Quantity of Plastic waste utilized in recycling (TPD)  Quantity of plastic waste utilized in recycling Road Construction  Quantity of waste Co-processed in Plastic Waste in Cement kilns  Quantity of waste utilized in production of RDF                                                                                                                                                                                                                                   | 261  1396 TPD  Details not available  427 TPD  21 TPD  215 TPD                            | NA NA NA                   | NA<br>NA<br>NA                                              |                   |
| 6(a) 6(b) 7 7(a) 7(b) 7© 7(d)                  | system for plastic waste management with assistance of producers been set -up? Rule (6(3))?  Number of registered plastic waste recyclers  Capacity of recycler (TPD)  Status-of Utilization of plastic waste (Annual Report form VI pt.4)  Quantity of Plastic waste utilized in recycling (TPD)  Quantity of plastic waste utilized in recycling Road Construction  Quantity of waste Co-processed in Plastic Waste in Cement kilns  Quantity of waste utilized in production of RDF  Quantity of plastic waste used in production of Waste to oil  Quantity of plastic waste used in other purpose (please specify)                                                                                                   | 261  1396 TPD  Details not available  427 TPD  21 TPD  215 TPD  26 TPD  9 TPD  42 TPD     | NA NA NA NA NA NA NA NA    | NA NA NA NA NA NA                                           |                   |
| 6(a) 6(b) 7 7(a) 7(b) 7© 7(d) 7 ( e) 7(f) 8(a) | system for plastic waste management with assistance of producers been set -up? Rule (6(3))?  Number of registered plastic waste recyclers  Capacity of recycler (TPD)  Status-of Utilization of plastic waste (Annual Report form VI pt.4)  Quantity of Plastic waste utilized in recycling (TPD)  Quantity of plastic waste utilized in recycling Road Construction  Quantity of waste Co-processed in Plastic Waste in Cement kilns  Quantity of waste utilized in production of RDF  Quantity of plastic waste used in production of Waste to oil  Quantity of plastic waste used in other purpose (please specify)  No. of Units registered manufacturing compostable plastic                                        | 261  1396 TPD  Details not available  427 TPD  21 TPD  215 TPD  26 TPD  9 TPD  42 TPD  39 | NA NA NA NA NA NA NA NA NA | NA NA NA NA NA NA NA                                        |                   |
| 6(a) 6(b) 7 7(a) 7(b) 7© 7(d) 7 ( e) 7(f)      | system for plastic waste management with assistance of producers been set -up? Rule (6(3))?  Number of registered plastic waste recyclers  Capacity of recycler (TPD)  Status-of Utilization of plastic waste (Annual Report form VI pt.4)  Quantity of Plastic waste utilized in recycling (TPD)  Quantity of plastic waste utilized in recycling Road Construction  Quantity of waste Co-processed in Plastic Waste in Cement kilns  Quantity of waste utilized in production of RDF  Quantity of plastic waste used in production of Waste to oil  Quantity of plastic waste used in other purpose (please specify)  No. of Units registered manufacturing                                                            | 261  1396 TPD  Details not available  427 TPD  21 TPD  215 TPD  26 TPD  9 TPD  42 TPD     | NA NA NA NA NA NA NA       | NA NA NA NA NA NA                                           |                   |
| 6(a) 6(b) 7 7(a) 7(b) 7© 7(d) 7 ( e) 7(f) 8(a) | system for plastic waste management with assistance of producers been set -up? Rule (6(3))?  Number of registered plastic waste recyclers  Capacity of recycler (TPD)  Status-of Utilization of plastic waste (Annual Report form VI pt.4)  Quantity of Plastic waste utilized in recycling (TPD)  Quantity of plastic waste utilized in recycling Road Construction  Quantity of waste Co-processed in Plastic Waste in Cement kilns  Quantity of waste utilized in production of RDF  Quantity of plastic waste used in production of Waste to oil  Quantity of plastic waste used in other purpose (please specify)  No. of Units registered manufacturing compostable plastic  Total Capacity of Units manufacturing | 261  1396 TPD  Details not available  427 TPD  21 TPD  215 TPD  26 TPD  9 TPD  42 TPD  39 | NA NA NA NA NA NA NA NA NA | NA NA NA NA NA NA NA                                        |                   |