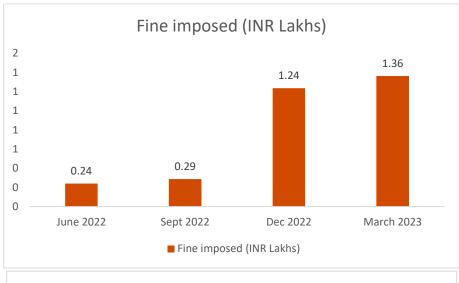

| 4000                            |  |



#### Photos of activities



Distribution of Manjappais to the guests and farmers at National traditional paddy introduction conference on 18.03.2023



Awareness program regarding banned SUPs along with Govt school children in Mayiladuthurai on 15.02.2023



Awareness program regarding banned SUPs along with Govt school children in Mayiladuthurai on 15.02.2023



Awareness program regarding banned SUPs along with Govt school children in Mayiladuthurai on 15.02.2023



Details on Cumulative raids conducted, Plastic seized and fine collected by ULBs (Nagapattinam April 2022- March 2023)





## Details on Cumulative raids conducted, Plastic seized and fine collected by ULBs (Mayiladuthurai April 2022- March 2023)









Details on Cumulative raids conducted, Plastic seized and fine collected by ULBs (Tiruvarur April 2022- March 2023)















## **Madurai Zone**



### 30.O/o. DEE, TNPCB, Madurai

## **Special Enforcement Raids**









Enforcement raid at Fruit Sellers, Street vendors, Flower Shops and Commercial Shops along with Municipal Officials in Madurai District

| Particulars |                               |                                  |                       |                                        |                                 |  |
|-------------|-------------------------------|----------------------------------|-----------------------|----------------------------------------|---------------------------------|--|
| Month       | No. of<br>Entities<br>visited | No. of<b