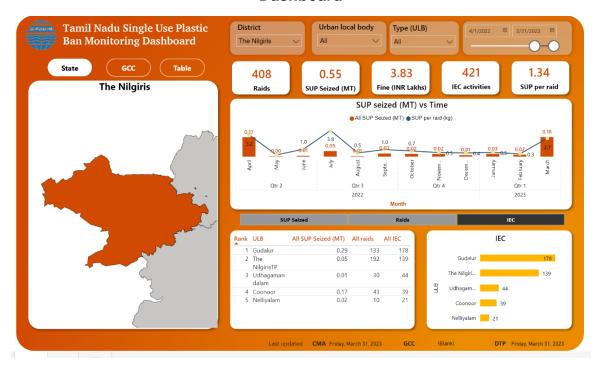

|                       | 1.75                                   | 5000                            |  |
| Dec 2022    |                               |                                  |                       |                                        | 66700                           |  |
| March 2023  | -                             | -                                | -                     | -                                      | -                               |  |
| April 2023  | -                             | -                                | -                     | -                                      | -                               |  |



## Details on Cumulative raids conducted, Plastic seized and fine collected by ULBs (Nilgiris April 2022- March 2023)









## 22. O/o. DEE, TNPCB, Tiruppur (North)

### **Special Enforcement Raids**









Enforcement raid at Fruit Sellers, Street vendors, Flower Shops and Commercial Shops along with Municipal Officials in Tiruppur North

| Particulars |                               |                                  |                       |                                        |                                 |  |
|-------------|-------------------------------|----------------------------------|-----------------------|----------------------------------------|---------------------------------|--|
| Month       | No. of<br>Entities<br>visited | No. of<br>Violations<br>Observed | No. of challan issued | Quantity of<br>Plastic<br>Seized in Kg | Amount of Fine collected in Rs. |  |
| Oct 2022    | 503