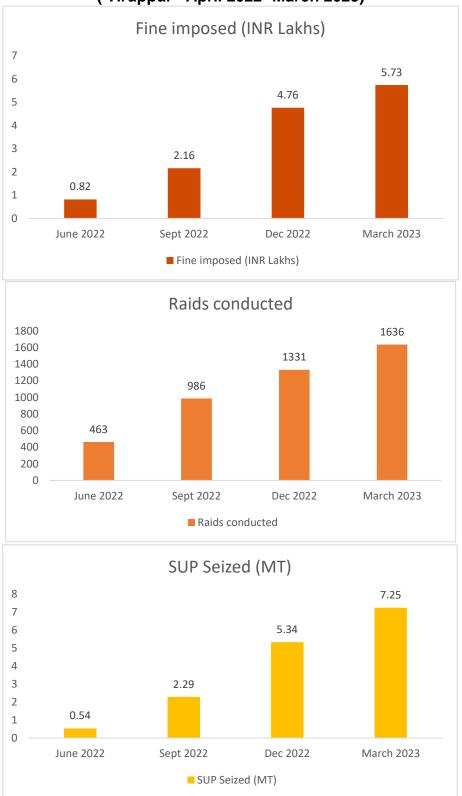

| 29                              |  |
| March 2023  | 0                             | 0                                | 0                     | 10                                     | 0                               |  |
| April 2023  | 210                           | 38                               | 38                    | 1075                                   | 43100                           |  |





Distribution of Manjappais to government school students in Tiruppur on 8.4.2023 for creating awareness on the ban on SUPs



Distribution of Manjappais to government school students in Tiruppur on 8.4.2023 for creating awareness on the ban on SUPs



Details on Cumulative raids conducted, Plastic seized and fine collected by ULBs (Tiruppur April 2022- March 2023)









## 23.O/o. DEE, TNPCB, Tiruppur (South)

### **Special Enforcement Raids**









# Enforcement raid at Fruit Sellers, Street vendors, Flower Shops and Commercial Shops along with Municipal Officials in Tiruppur South

| Particulars |                               |                                  |                       |                                        |                                 |  |
|-------------|-------------------------------|----------------------------------|-----------------------|----------------------------------------|---------------------------------|--|
| Month       | No. of<br>Entities<br>visited | No. of<br>Violations<br>Observed | No. of challan issued | Quantity of<br>Plastic<br>Seized in Kg | Amount of Fine collected in Rs. |  |
| Oct 2022    |