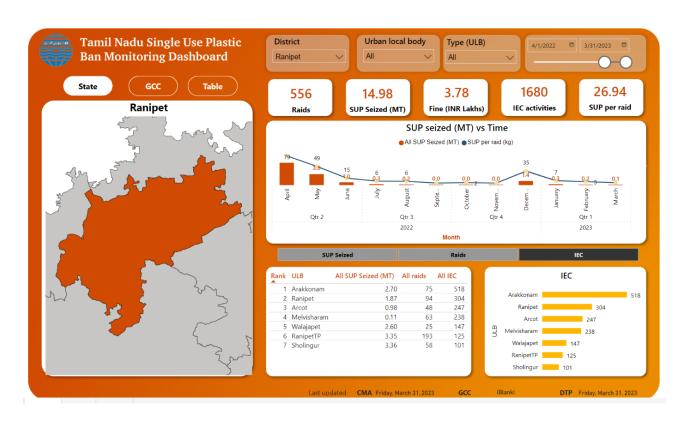

|                                                |                                                                                                                                                                                                                                                                                                                                                                                                                                                                                                                                                                                                                                                                                                                          | AN FOR PLASTIC WASTE                                                                      | MANAGEMENT                 |                                                             | re-III ( Column 4 |
|------------------------------------------------|--------------------------------------------------------------------------------------------------------------------------------------------------------------------------------------------------------------------------------------------------------------------------------------------------------------------------------------------------------------------------------------------------------------------------------------------------------------------------------------------------------------------------------------------------------------------------------------------------------------------------------------------------------------------------------------------------------------------------|-------------------------------------------------------------------------------------------|----------------------------|-------------------------------------------------------------|-------------------|
| Serial<br>No.                                  | Items                                                                                                                                                                                                                                                                                                                                                                                                                                                                                                                                                                                                                                                                                                                    | Current Status                                                                            | Desirable Levels           | Gap between<br>the current<br>status and<br>desirable level | Timeline          |
| 1                                              | what is the quantity of plastic waste generated (Annual Report form VI pt. 2,6) (TPD)                                                                                                                                                                                                                                                                                                                                                                                                                                                                                                                                                                                                                                    | 2144 TPD                                                                                  | NA                         | NA                                                          |                   |
| 2(a)                                           | Number of registered plastic manufacturing units                                                                                                                                                                                                                                                                                                                                                                                                                                                                                                                                                                                                                                                                         | 287 units                                                                                 | NA                         | NA                                                          |                   |
| 2(b)                                           | Capacity of registered plastic                                                                                                                                                                                                                                                                                                                                                                                                                                                                                                                                                                                                                                                                                           | 858 TPD                                                                                   | NA                         | NA                                                          |                   |
| 3(a)                                           | manufacturing units (TPD) Total No of ULBs                                                                                                                                                                                                                                                                                                                                                                                                                                                                                                                                                                                                                                                                               | 21 Municipal                                                                              | NA                         | NA                                                          |                   |
|                                                |                                                                                                                                                                                                                                                                                                                                                                                                                                                                                                                                                                                                                                                                                                                          | Corporations, 140<br>Municipalities and 536<br>Town Panchayats                            |                            |                                                             |                   |
| 3(b)                                           | Percentage of ULBs which have set-up of plastic waste management system as per Rule 6(2)? (including collection, segregation, channelization & processing of plastic waste)                                                                                                                                                                                                                                                                                                                                                                                                                                                                                                                                              | 100%                                                                                      | 100%                       | Nil                                                         |                   |
| <b>3</b> ©                                     | Percentage of ULBs having facilities for collection of segregated waste                                                                                                                                                                                                                                                                                                                                                                                                                                                                                                                                                                                                                                                  | 100%                                                                                      | 100%                       | Nil                                                         |                   |
| 3(d)                                           | Percentage of ULBs Material Recovery Facility                                                                                                                                                                                                                                                                                                                                                                                                                                                                                                                                                                                                                                                                            |                                                                                           |                            |                                                             |                   |
| 4(a)                                           | Total no. of Ward                                                                                                                                                                                                                                                                                                                                                                                                                                                                                                                                                                                                                                                                                                        | _                                                                                         | NA                         | NA                                                          |                   |
| 4(b)                                           | Percentage of Gram Panchayat which<br>have setup of plastic waste management<br>system as per Rule 7                                                                                                                                                                                                                                                                                                                                                                                                                                                                                                                                                                                                                     | As per form V of PWM Grands report                                                        | ,                          | , -                                                         |                   |
| <b>4</b> ©                                     | Percentage of GPs having facilities for Collection of segregated waste                                                                                                                                                                                                                                                                                                                                                                                                                                                                                                                                                                                                                                                   | As per form V of PWM Grapport                                                             | am Panchayat has r         | not been specified                                          | to furnish annual |
| 4(d)                                           | Percentage of GPs having Material<br>Recovery Facility                                                                                                                                                                                                                                                                                                                                                                                                                                                                                                                                                                                                                                                                   | As per form V of PWM Grapport                                                             | am Panchayat has r         | not been specified                                          | to furnish annual |
| 5(a)                                           | No. of registered Producers/brand owners/<br>importers as per Rules 9 & 13 of PWM<br>Rules?                                                                                                                                                                                                                                                                                                                                                                                                                                                                                                                                                                                                                              | 346                                                                                       | NA                         | NA                                                          |                   |
| 5(b)                                           | Percentage of Producers/Brandowners/Importers which have engaged with ULBs for PWM                                                                                                                                                                                                                                                                                                                                                                                                                                                                                                                                                                                                                                       | At present producers imporegistering in the EPR por                                       |                            |                                                             |                   |
|                                                |                                                                                                                                                                                                                                                                                                                                                                                                                                                                                                                                                                                                                                                                                                                          |                                                                                           |                            |                                                             |                   |
| <b>5</b> ©                                     | Percentage of ULBs which have set up system for plastic waste management with assistance of producers been set -up? Rule (6(3))?                                                                                                                                                                                                                                                                                                                                                                                                                                                                                                                                                                                         | Details not available                                                                     |                            |                                                             |                   |
| 5©                                             | system for plastic waste management with assistance of producers been set -up? Rule (6(3))? Number of registered plastic waste                                                                                                                                                                                                                                                                                                                                                                                                                                                                                                                                                                                           | Details not available                                                                     | NA                         | NA                                                          |                   |
| 6(a)<br>6(b)                                   | system for plastic waste management with assistance of producers been set -up? Rule (6(3))? Number of registered plastic waste recyclers Capacity of recycler (TPD)                                                                                                                                                                                                                                                                                                                                                                                                                                                                                                                                                      | 261<br>1396 TPD                                                                           | NA<br>NA                   | NA<br>NA                                                    |                   |
| 6(a)<br>6(b)<br>7                              | system for plastic waste management with assistance of producers been set -up? Rule (6(3))? Number of registered plastic waste recyclers Capacity of recycler (TPD) Status-of Utilization of plastic waste (Annual Report form VI pt.4)                                                                                                                                                                                                                                                                                                                                                                                                                                                                                  | 261<br>1396 TPD<br>Details not available                                                  | NA NA                      | NA                                                          |                   |
| 6(a)<br>6(b)<br>7<br>7(a)                      | system for plastic waste management with assistance of producers been set -up? Rule (6(3))?  Number of registered plastic waste recyclers  Capacity of recycler (TPD)  Status-of Utilization of plastic waste (Annual Report form VI pt.4)  Quantity of Plastic waste utilized in recycling (TPD)                                                                                                                                                                                                                                                                                                                                                                                                                        | 261 1396 TPD Details not available 427 TPD                                                | NA NA                      | NA NA                                                       |                   |
| 6(a)<br>6(b)<br>7<br>7(a)<br>7(b)              | system for plastic waste management with assistance of producers been set -up? Rule (6(3))?  Number of registered plastic waste recyclers  Capacity of recycler (TPD)  Status-of Utilization of plastic waste (Annual Report form VI pt.4)  Quantity of Plastic waste utilized in recycling (TPD)  Quantity of plastic waste utilized in recycling Road Construction                                                                                                                                                                                                                                                                                                                                                     | 261<br>1396 TPD<br>Details not available                                                  | NA NA NA                   | NA<br>NA                                                    |                   |
| 6(a)<br>6(b)<br>7<br>7(a)<br>7(b)<br>7©        | system for plastic waste management with assistance of producers been set -up? Rule (6(3))?  Number of registered plastic waste recyclers  Capacity of recycler (TPD)  Status-of Utilization of plastic waste (Annual Report form VI pt.4)  Quantity of Plastic waste utilized in recycling (TPD)  Quantity of plastic waste utilized in recycling Road Construction  Quantity of waste Co-processed in Plastic Waste in Cement kilns                                                                                                                                                                                                                                                                                    | 261  1396 TPD  Details not available  427 TPD  21 TPD  215 TPD                            | NA NA NA                   | NA<br>NA<br>NA                                              |                   |
| 6(a) 6(b) 7 7(a) 7(b) 7© 7(d)                  | system for plastic waste management with assistance of producers been set -up? Rule (6(3))?  Number of registered plastic waste recyclers  Capacity of recycler (TPD)  Status-of Utilization of plastic waste (Annual Report form VI pt.4)  Quantity of Plastic waste utilized in recycling (TPD)  Quantity of plastic waste utilized in recycling Road Construction  Quantity of waste Co-processed in Plastic Waste in Cement kilns  Quantity of waste utilized in production of RDF                                                                                                                                                                                                                                   | 261  1396 TPD  Details not available  427 TPD  21 TPD  215 TPD  26 TPD                    | NA NA NA NA NA             | NA NA NA NA                                                 |                   |
| 6(a)<br>6(b)<br>7<br>7(a)<br>7(b)<br>7©        | system for plastic waste management with assistance of producers been set -up? Rule (6(3))?  Number of registered plastic waste recyclers  Capacity of recycler (TPD)  Status-of Utilization of plastic waste (Annual Report form VI pt.4)  Quantity of Plastic waste utilized in recycling (TPD)  Quantity of plastic waste utilized in recycling Road Construction  Quantity of waste Co-processed in Plastic Waste in Cement kilns  Quantity of waste utilized in production of RDF                                                                                                                                                                                                                                   | 261  1396 TPD  Details not available  427 TPD  21 TPD  215 TPD                            | NA NA NA                   | NA<br>NA<br>NA                                              |                   |
| 6(a) 6(b) 7 7(a) 7(b) 7© 7(d)                  | system for plastic waste management with assistance of producers been set -up? Rule (6(3))?  Number of registered plastic waste recyclers  Capacity of recycler (TPD)  Status-of Utilization of plastic waste (Annual Report form VI pt.4)  Quantity of Plastic waste utilized in recycling (TPD)  Quantity of plastic waste utilized in recycling Road Construction  Quantity of waste Co-processed in Plastic Waste in Cement kilns  Quantity of waste utilized in production of RDF  Quantity of plastic waste used in production of Waste to oil  Quantity of plastic waste used in other purpose (please specify)                                                                                                   | 261  1396 TPD  Details not available  427 TPD  21 TPD  215 TPD  26 TPD  9 TPD  42 TPD     | NA NA NA NA NA NA NA NA    | NA NA NA NA NA NA                                           |                   |
| 6(a) 6(b) 7 7(a) 7(b) 7© 7(d) 7 ( e) 7(f) 8(a) | system for plastic waste management with assistance of producers been set -up? Rule (6(3))?  Number of registered plastic waste recyclers  Capacity of recycler (TPD)  Status-of Utilization of plastic waste (Annual Report form VI pt.4)  Quantity of Plastic waste utilized in recycling (TPD)  Quantity of plastic waste utilized in recycling Road Construction  Quantity of waste Co-processed in Plastic Waste in Cement kilns  Quantity of waste utilized in production of RDF  Quantity of plastic waste used in production of Waste to oil  Quantity of plastic waste used in other purpose (please specify)  No. of Units registered manufacturing compostable plastic                                        | 261  1396 TPD  Details not available  427 TPD  21 TPD  215 TPD  26 TPD  9 TPD  42 TPD  39 | NA NA NA NA NA NA NA NA NA | NA NA NA NA NA NA NA                                        |                   |
| 6(a) 6(b) 7 7(a) 7(b) 7© 7(d) 7 ( e) 7(f)      | system for plastic waste management with assistance of producers been set -up? Rule (6(3))?  Number of registered plastic waste recyclers  Capacity of recycler (TPD)  Status-of Utilization of plastic waste (Annual Report form VI pt.4)  Quantity of Plastic waste utilized in recycling (TPD)  Quantity of plastic waste utilized in recycling Road Construction  Quantity of waste Co-processed in Plastic Waste in Cement kilns  Quantity of waste utilized in production of RDF  Quantity of plastic waste used in production of Waste to oil  Quantity of plastic waste used in other purpose (please specify)  No. of Units registered manufacturing                                                            | 261  1396 TPD  Details not available  427 TPD  21 TPD  215 TPD  26 TPD  9 TPD  42 TPD     | NA NA NA NA NA NA NA       | NA NA NA NA NA NA                                           |                   |
| 6(a) 6(b) 7 7(a) 7(b) 7© 7(d) 7 ( e) 7(f) 8(a) | system for plastic waste management with assistance of producers been set -up? Rule (6(3))?  Number of registered plastic waste recyclers  Capacity of recycler (TPD)  Status-of Utilization of plastic waste (Annual Report form VI pt.4)  Quantity of Plastic waste utilized in recycling (TPD)  Quantity of plastic waste utilized in recycling Road Construction  Quantity of waste Co-processed in Plastic Waste in Cement kilns  Quantity of waste utilized in production of RDF  Quantity of plastic waste used in production of Waste to oil  Quantity of plastic waste used in other purpose (please specify)  No. of Units registered manufacturing compostable plastic  Total Capacity of Units manufacturing | 261  1396 TPD  Details not available  427 TPD  21 TPD  215 TPD  26 TPD  9 TPD  42 TPD  39 | NA NA NA NA NA NA NA NA NA | NA NA NA NA NA NA NA                                        |                   |