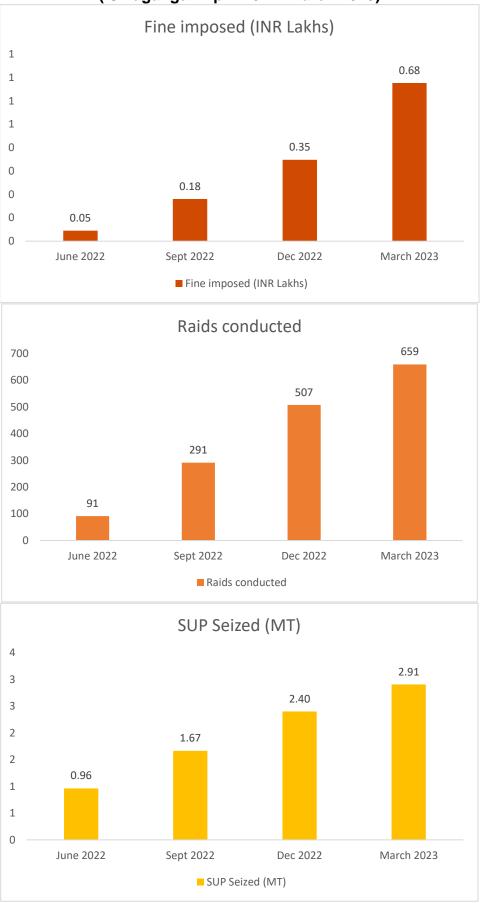

|                                                |                                                                                                                                                                                                                                                                                                                                                                                                                                                                                                                                                                                                                                                                                                                          | AN FOR PLASTIC WASTE                                                                      | MANAGEMENT                 |                                                             | re-III ( Column 4 |
|------------------------------------------------|--------------------------------------------------------------------------------------------------------------------------------------------------------------------------------------------------------------------------------------------------------------------------------------------------------------------------------------------------------------------------------------------------------------------------------------------------------------------------------------------------------------------------------------------------------------------------------------------------------------------------------------------------------------------------------------------------------------------------|-------------------------------------------------------------------------------------------|----------------------------|-------------------------------------------------------------|-------------------|
| Serial<br>No.                                  | Items                                                                                                                                                                                                                                                                                                                                                                                                                                                                                                                                                                                                                                                                                                                    | Current Status                                                                            | Desirable Levels           | Gap between<br>the current<br>status and<br>desirable level | Timeline          |
| 1                                              | what is the quantity of plastic waste generated (Annual Report form VI pt. 2,6) (TPD)                                                                                                                                                                                                                                                                                                                                                                                                                                                                                                                                                                                                                                    | 2144 TPD                                                                                  | NA                         | NA                                                          |                   |
| 2(a)                                           | Number of registered plastic manufacturing units                                                                                                                                                                                                                                                                                                                                                                                                                                                                                                                                                                                                                                                                         | 287 units                                                                                 | NA                         | NA                                                          |                   |
| 2(b)                                           | Capacity of registered plastic                                                                                                                                                                                                                                                                                                                                                                                                                                                                                                                                                                                                                                                                                           | 858 TPD                                                                                   | NA                         | NA                                                          |                   |
| 3(a)                                           | manufacturing units (TPD) Total No of ULBs                                                                                                                                                                                                                                                                                                                                                                                                                                                                                                                                                                                                                                                                               | 21 Municipal                                                                              | NA                         | NA                                                          |                   |
|                                                |                                                                                                                                                                                                                                                                                                                                                                                                                                                                                                                                                                                                                                                                                                                          | Corporations, 140<br>Municipalities and 536<br>Town Panchayats                            |                            |                                                             |                   |
| 3(b)                                           | Percentage of ULBs which have set-up of plastic waste management system as per Rule 6(2)? (including collection, segregation, channelization & processing of plastic waste)                                                                                                                                                                                                                                                                                                                                                                                                                                                                                                                                              | 100%                                                                                      | 100%                       | Nil                                                         |                   |
| <b>3</b> ©                                     | Percentage of ULBs having facilities for collection of segregated waste                                                                                                                                                                                                                                                                                                                                                                                                                                                                                                                                                                                                                                                  | 100%                                                                                      | 100%                       | Nil                                                         |                   |
| 3(d)                                           | Percentage of ULBs Material Recovery Facility                                                                                                                                                                                                                                                                                                                                                                                                                                                                                                                                                                                                                                                                            |                                                                                           |                            |                                                             |                   |
| 4(a)                                           | Total no. of Ward                                                                                                                                                                                                                                                                                                                                                                                                                                                                                                                                                                                                                                                                                                        | _                                                                                         | NA                         | NA                                                          |                   |
| 4(b)                                           | Percentage of Gram Panchayat which<br>have setup of plastic waste management<br>system as per Rule 7                                                                                                                                                                                                                                                                                                                                                                                                                                                                                                                                                                                                                     | As per form V of PWM Grands report                                                        | ,                          | , -                                                         |                   |
| <b>4</b> ©                                     | Percentage of GPs having facilities for Collection of segregated waste                                                                                                                                                                                                                                                                                                                                                                                                                                                                                                                                                                                                                                                   | As per form V of PWM Grapport                                                             | am Panchayat has r         | not been specified                                          | to furnish annual |
| 4(d)                                           | Percentage of GPs having Material<br>Recovery Facility                                                                                                                                                                                                                                                                                                                                                                                                                                                                                                                                                                                                                                                                   | As per form V of PWM Grapport                                                             | am Panchayat has r         | not been specified                                          | to furnish annual |
| 5(a)                                           | No. of registered Producers/brand owners/<br>importers as per Rules 9 & 13 of PWM<br>Rules?                                                                                                                                                                                                                                                                                                                                                                                                                                                                                                                                                                                                                              | 346                                                                                       | NA                         | NA                                                          |                   |
| 5(b)                                           | Percentage of Producers/Brandowners/Importers which have engaged with ULBs for PWM                                                                                                                                                                                                                                                                                                                                                                                                                                                                                                                                                                                                                                       | At present producers imporegistering in the EPR por                                       |                            |                                                             |                   |
|                                                |                                                                                                                                                                                                                                                                                                                                                                                                                                                                                                                                                                                                                                                                                                                          |                                                                                           |                            |                                                             |                   |
| <b>5</b> ©                                     | Percentage of ULBs which have set up system for plastic waste management with assistance of producers been set -up? Rule (6(3))?                                                                                                                                                                                                                                                                                                                                                                                                                                                                                                                                                                                         | Details not available                                                                     |                            |                                                             |                   |
| 5©                                             | system for plastic waste management with assistance of producers been set -up? Rule (6(3))? Number of registered plastic waste                                                                                                                                                                                                                                                                                                                                                                                                                                                                                                                                                                                           | Details not available                                                                     | NA                         | NA                                                          |                   |
| 6(a)<br>6(b)                                   | system for plastic waste management with assistance of producers been set -up? Rule (6(3))? Number of registered plastic waste recyclers Capacity of recycler (TPD)                                                                                                                                                                                                                                                                                                                                                                                                                                                                                                                                                      | 261<br>1396 TPD                                                                           | NA<br>NA                   | NA<br>NA                                                    |                   |
| 6(a)<br>6(b)<br>7                              | system for plastic waste management with assistance of producers been set -up? Rule (6(3))? Number of registered plastic waste recyclers Capacity of recycler (TPD) Status-of Utilization of plastic waste (Annual Report form VI pt.4)                                                                                                                                                                                                                                                                                                                                                                                                                                                                                  | 261<br>1396 TPD<br>Details not available                                                  | NA NA                      | NA                                                          |                   |
| 6(a)<br>6(b)<br>7<br>7(a)                      | system for plastic waste management with assistance of producers been set -up? Rule (6(3))?  Number of registered plastic waste recyclers  Capacity of recycler (TPD)  Status-of Utilization of plastic waste (Annual Report form VI pt.4)  Quantity of Plastic waste utilized in recycling (TPD)                                                                                                                                                                                                                                                                                                                                                                                                                        | 261 1396 TPD Details not available 427 TPD                                                | NA NA                      | NA NA                                                       |                   |
| 6(a)<br>6(b)<br>7<br>7(a)<br>7(b)              | system for plastic waste management with assistance of producers been set -up? Rule (6(3))?  Number of registered plastic waste recyclers  Capacity of recycler (TPD)  Status-of Utilization of plastic waste (Annual Report form VI pt.4)  Quantity of Plastic waste utilized in recycling (TPD)  Quantity of plastic waste utilized in recycling Road Construction                                                                                                                                                                                                                                                                                                                                                     | 261<br>1396 TPD<br>Details not available                                                  | NA NA NA                   | NA<br>NA                                                    |                   |
| 6(a)<br>6(b)<br>7<br>7(a)<br>7(b)<br>7©        | system for plastic waste management with assistance of producers been set -up? Rule (6(3))?  Number of registered plastic waste recyclers  Capacity of recycler (TPD)  Status-of Utilization of plastic waste (Annual Report form VI pt.4)  Quantity of Plastic waste utilized in recycling (TPD)  Quantity of plastic waste utilized in recycling Road Construction  Quantity of waste Co-processed in Plastic Waste in Cement kilns                                                                                                                                                                                                                                                                                    | 261  1396 TPD  Details not available  427 TPD  21 TPD  215 TPD                            | NA NA NA                   | NA<br>NA<br>NA                                              |                   |
| 6(a) 6(b) 7 7(a) 7(b) 7© 7(d)                  | system for plastic waste management with assistance of producers been set -up? Rule (6(3))?  Number of registered plastic waste recyclers  Capacity of recycler (TPD)  Status-of Utilization of plastic waste (Annual Report form VI pt.4)  Quantity of Plastic waste utilized in recycling (TPD)  Quantity of plastic waste utilized in recycling Road Construction  Quantity of waste Co-processed in Plastic Waste in Cement kilns  Quantity of waste utilized in production of RDF                                                                                                                                                                                                                                   | 261  1396 TPD  Details not available  427 TPD  21 TPD  215 TPD  26 TPD                    | NA NA NA NA NA             | NA NA NA NA                                                 |                   |
| 6(a)<br>6(b)<br>7<br>7(a)<br>7(b)<br>7©        | system for plastic waste management with assistance of producers been set -up? Rule (6(3))?  Number of registered plastic waste recyclers  Capacity of recycler (TPD)  Status-of Utilization of plastic waste (Annual Report form VI pt.4)  Quantity of Plastic waste utilized in recycling (TPD)  Quantity of plastic waste utilized in recycling Road Construction  Quantity of waste Co-processed in Plastic Waste in Cement kilns  Quantity of waste utilized in production of RDF                                                                                                                                                                                                                                   | 261  1396 TPD  Details not available  427 TPD  21 TPD  215 TPD                            | NA NA NA                   | NA<br>NA<br>NA                                              |                   |
| 6(a) 6(b) 7 7(a) 7(b) 7© 7(d)                  | system for plastic waste management with assistance of producers been set -up? Rule (6(3))?  Number of registered plastic waste recyclers  Capacity of recycler (TPD)  Status-of Utilization of plastic waste (Annual Report form VI pt.4)  Quantity of Plastic waste utilized in recycling (TPD)  Quantity of plastic waste utilized in recycling Road Construction  Quantity of waste Co-processed in Plastic Waste in Cement kilns  Quantity of waste utilized in production of RDF  Quantity of plastic waste used in production of Waste to oil  Quantity of plastic waste used in other purpose (please specify)                                                                                                   | 261  1396 TPD  Details not available  427 TPD  21 TPD  215 TPD  26 TPD  9 TPD  42 TPD     | NA NA NA NA NA NA NA NA    | NA NA NA NA NA NA                                           |                   |
| 6(a) 6(b) 7 7(a) 7(b) 7© 7(d) 7 ( e) 7(f) 8(a) | system for plastic waste management with assistance of producers been set -up? Rule (6(3))?  Number of registered plastic waste recyclers  Capacity of recycler (TPD)  Status-of Utilization of plastic waste (Annual Report form VI pt.4)  Quantity of Plastic waste utilized in recycling (TPD)  Quantity of plastic waste utilized in recycling Road Construction  Quantity of waste Co-processed in Plastic Waste in Cement kilns  Quantity of waste utilized in production of RDF  Quantity of plastic waste used in production of Waste to oil  Quantity of plastic waste used in other purpose (please specify)  No. of Units registered manufacturing compostable plastic                                        | 261  1396 TPD  Details not available  427 TPD  21 TPD  215 TPD  26 TPD  9 TPD  42 TPD  39 | NA NA NA NA NA NA NA NA NA | NA NA NA NA NA NA NA                                        |                   |
| 6(a) 6(b) 7 7(a) 7(b) 7© 7(d) 7 ( e) 7(f)      | system for plastic waste management with assistance of producers been set -up? Rule (6(3))?  Number of registered plastic waste recyclers  Capacity of recycler (TPD)  Status-of Utilization of plastic waste (Annual Report form VI pt.4)  Quantity of Plastic waste utilized in recycling (TPD)  Quantity of plastic waste utilized in recycling Road Construction  Quantity of waste Co-processed in Plastic Waste in Cement kilns  Quantity of waste utilized in production of RDF  Quantity of plastic waste used in production of Waste to oil  Quantity of plastic waste used in other purpose (please specify)  No. of Units registered manufacturing                                                            | 261  1396 TPD  Details not available  427 TPD  21 TPD  215 TPD  26 TPD  9 TPD  42 TPD     | NA NA NA NA NA NA NA       | NA NA NA NA NA NA                                           |                   |
| 6(a) 6(b) 7 7(a) 7(b) 7© 7(d) 7 ( e) 7(f) 8(a) | system for plastic waste management with assistance of producers been set -up? Rule (6(3))?  Number of registered plastic waste recyclers  Capacity of recycler (TPD)  Status-of Utilization of plastic waste (Annual Report form VI pt.4)  Quantity of Plastic waste utilized in recycling (TPD)  Quantity of plastic waste utilized in recycling Road Construction  Quantity of waste Co-processed in Plastic Waste in Cement kilns  Quantity of waste utilized in production of RDF  Quantity of plastic waste used in production of Waste to oil  Quantity of plastic waste used in other purpose (please specify)  No. of Units registered manufacturing compostable plastic  Total Capacity of Units manufacturing | 261  1396 TPD  Details not available  427 TPD  21 TPD  215 TPD  26 TPD  9 TPD  42 TPD  39 | NA NA NA NA NA NA NA NA NA | NA NA NA NA NA NA NA                                        |                   |