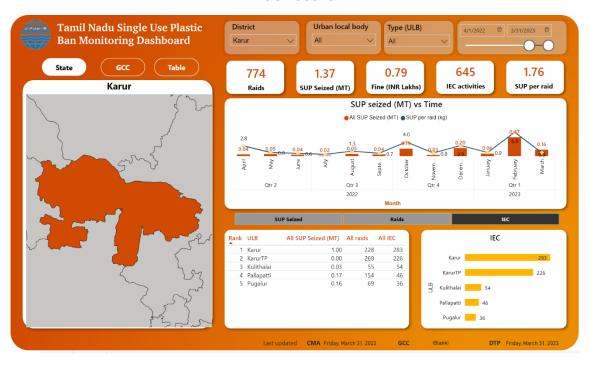

|                                                |                                                                                                                                                                                                                                                                                                                                                                                                                                                                                                                                                                                                                                                                                                                          | AN FOR PLASTIC WASTE                                                                      | MANAGEMENT                 |                                                             | re-III ( Column 4 |
|------------------------------------------------|--------------------------------------------------------------------------------------------------------------------------------------------------------------------------------------------------------------------------------------------------------------------------------------------------------------------------------------------------------------------------------------------------------------------------------------------------------------------------------------------------------------------------------------------------------------------------------------------------------------------------------------------------------------------------------------------------------------------------|-------------------------------------------------------------------------------------------|----------------------------|-------------------------------------------------------------|-------------------|
| Serial<br>No.                                  | Items                                                                                                                                                                                                                                                                                                                                                                                                                                                                                                                                                                                                                                                                                                                    | Current Status                                                                            | Desirable Levels           | Gap between<br>the current<br>status and<br>desirable level | Timeline          |
| 1                                              | what is the quantity of plastic waste generated (Annual Report form VI pt. 2,6) (TPD)                                                                                                                                                                                                                                                                                                                                                                                                                                                                                                                                                                                                                                    | 2144 TPD                                                                                  | NA                         | NA                                                          |                   |
| 2(a)                                           | Number of registered plastic manufacturing units                                                                                                                                                                                                                                                                                                                                                                                                                                                                                                                                                                                                                                                                         | 287 units                                                                                 | NA                         | NA                                                          |                   |
| 2(b)                                           | Capacity of registered plastic                                                                                                                                                                                                                                                                                                                                                                                                                                                                                                                                                                                                                                                                                           | 858 TPD                                                                                   | NA                         | NA                                                          |                   |
| 3(a)                                           | manufacturing units (TPD) Total No of ULBs                                                                                                                                                                                                                                                                                                                                                                                                                                                                                                                                                                                                                                                                               | 21 Municipal                                                                              | NA                         | NA                                                          |                   |
|                                                |                                                                                                                                                                                                                                                                                                                                                                                                                                                                                                                                                                                                                                                                                                                          | Corporations, 140<br>Municipalities and 536<br>Town Panchayats                            |                            |                                                             |                   |
| 3(b)                                           | Percentage of ULBs which have set-up of plastic waste management system as per Rule 6(2)? (including collection, segregation, channelization & processing of plastic waste)                                                                                                                                                                                                                                                                                                                                                                                                                                                                                                                                              | 100%                                                                                      | 100%                       | Nil                                                         |                   |
| <b>3</b> ©                                     | Percentage of ULBs having facilities for collection of segregated waste                                                                                                                                                                                                                                                                                                                                                                                                                                                                                                                                                                                                                                                  | 100%                                                                                      | 100%                       | Nil                                                         |                   |
| 3(d)                                           | Percentage of ULBs Material Recovery Facility                                                                                                                                                                                                                                                                                                                                                                                                                                                                                                                                                                                                                                                                            |                                                                                           |                            |                                                             |                   |
| 4(a)                                           | Total no. of Ward                                                                                                                                                                                                                                                                                                                                                                                                                                                                                                                                                                                                                                                                                                        | _                                                                                         | NA                         | NA                                                          |                   |
| 4(b)                                           | Percentage of Gram Panchayat which<br>have setup of plastic waste management<br>system as per Rule 7                                                                                                                                                                                                                                                                                                                                                                                                                                                                                                                                                                                                                     | As per form V of PWM Grands report                                                        | ,                          | , -                                                         |                   |
| <b>4</b> ©                                     | Percentage of GPs having facilities for Collection of segregated waste                                                                                                                                                                                                                                                                                                                                                                                                                                                                                                                                                                                                                                                   | As per form V of PWM Grapport                                                             | am Panchayat has r         | not been specified                                          | to furnish annual |
| 4(d)                                           | Percentage of GPs having Material<br>Recovery Facility                                                                                                                                                                                                                                                                                                                                                                                                                                                                                                                                                                                                                                                                   | As per form V of PWM Grapport                                                             | am Panchayat has r         | not been specified                                          | to furnish annual |
| 5(a)                                           | No. of registered Producers/brand owners/<br>importers as per Rules 9 & 13 of PWM<br>Rules?                                                                                                                                                                                                                                                                                                                                                                                                                                                                                                                                                                                                                              | 346                                                                                       | NA                         | NA                                                          |                   |
| 5(b)                                           | Percentage of Producers/Brandowners/Importers which have engaged with ULBs for PWM                                                                                                                                                                                                                                                                                                                                                                                                                                                                                                                                                                                                                                       | At present producers imporegistering in the EPR por                                       |                            |                                                             |                   |
|                                                |                                                                                                                                                                                                                                                                                                                                                                                                                                                                                                                                                                                                                                                                                                                          |                                                                                           |                            |                                                             |                   |
| <b>5</b> ©                                     | Percentage of ULBs which have set up system for plastic waste management with assistance of producers been set -up? Rule (6(3))?                                                                                                                                                                                                                                                                                                                                                                                                                                                                                                                                                                                         | Details not available                                                                     |                            |                                                             |                   |
| 5©                                             | system for plastic waste management with assistance of producers been set -up? Rule (6(3))? Number of registered plastic waste                                                                                                                                                                                                                                                                                                                                                                                                                                                                                                                                                                                           | Details not available                                                                     | NA                         | NA                                                          |                   |
| 6(a)<br>6(b)                                   | system for plastic waste management with assistance of producers been set -up? Rule (6(3))? Number of registered plastic waste recyclers Capacity of recycler (TPD)                                                                                                                                                                                                                                                                                                                                                                                                                                                                                                                                                      | 261<br>1396 TPD                                                                           | NA<br>NA                   | NA<br>NA                                                    |                   |
| 6(a)<br>6(b)<br>7                              | system for plastic waste management with assistance of producers been set -up? Rule (6(3))? Number of registered plastic waste recyclers Capacity of recycler (TPD) Status-of Utilization of plastic waste (Annual Report form VI pt.4)                                                                                                                                                                                                                                                                                                                                                                                                                                                                                  | 261<br>1396 TPD<br>Details not available                                                  | NA NA                      | NA                                                          |                   |
| 6(a)<br>6(b)<br>7<br>7(a)                      | system for plastic waste management with assistance of producers been set -up? Rule (6(3))?  Number of registered plastic waste recyclers  Capacity of recycler (TPD)  Status-of Utilization of plastic waste (Annual Report form VI pt.4)  Quantity of Plastic waste utilized in recycling (TPD)                                                                                                                                                                                                                                                                                                                                                                                                                        | 261 1396 TPD Details not available 427 TPD                                                | NA NA                      | NA NA                                                       |                   |
| 6(a)<br>6(b)<br>7<br>7(a)<br>7(b)              | system for plastic waste management with assistance of producers been set -up? Rule (6(3))?  Number of registered plastic waste recyclers  Capacity of recycler (TPD)  Status-of Utilization of plastic waste (Annual Report form VI pt.4)  Quantity of Plastic waste utilized in recycling (TPD)  Quantity of plastic waste utilized in recycling Road Construction                                                                                                                                                                                                                                                                                                                                                     | 261<br>1396 TPD<br>Details not available                                                  | NA NA NA                   | NA<br>NA                                                    |                   |
| 6(a)<br>6(b)<br>7<br>7(a)<br>7(b)<br>7©        | system for plastic waste management with assistance of producers been set -up? Rule (6(3))?  Number of registered plastic waste recyclers  Capacity of recycler (TPD)  Status-of Utilization of plastic waste (Annual Report form VI pt.4)  Quantity of Plastic waste utilized in recycling (TPD)  Quantity of plastic waste utilized in recycling Road Construction  Quantity of waste Co-processed in Plastic Waste in Cement kilns                                                                                                                                                                                                                                                                                    | 261  1396 TPD  Details not available  427 TPD  21 TPD  215 TPD                            | NA NA NA                   | NA<br>NA<br>NA                                              |                   |
| 6(a) 6(b) 7 7(a) 7(b) 7© 7(d)                  | system for plastic waste management with assistance of producers been set -up? Rule (6(3))?  Number of registered plastic waste recyclers  Capacity of recycler (TPD)  Status-of Utilization of plastic waste (Annual Report form VI pt.4)  Quantity of Plastic waste utilized in recycling (TPD)  Quantity of plastic waste utilized in recycling Road Construction  Quantity of waste Co-processed in Plastic Waste in Cement kilns  Quantity of waste utilized in production of RDF                                                                                                                                                                                                                                   | 261  1396 TPD  Details not available  427 TPD  21 TPD  215 TPD  26 TPD                    | NA NA NA NA NA             | NA NA NA NA                                                 |                   |
| 6(a)<br>6(b)<br>7<br>7(a)<br>7(b)<br>7©        | system for plastic waste management with assistance of producers been set -up? Rule (6(3))?  Number of registered plastic waste recyclers  Capacity of recycler (TPD)  Status-of Utilization of plastic waste (Annual Report form VI pt.4)  Quantity of Plastic waste utilized in recycling (TPD)  Quantity of plastic waste utilized in recycling Road Construction  Quantity of waste Co-processed in Plastic Waste in Cement kilns  Quantity of waste utilized in production of RDF                                                                                                                                                                                                                                   | 261  1396 TPD  Details not available  427 TPD  21 TPD  215 TPD                            | NA NA NA                   | NA<br>NA<br>NA                                              |                   |
| 6(a) 6(b) 7 7(a) 7(b) 7© 7(d)                  | system for plastic waste management with assistance of producers been set -up? Rule (6(3))?  Number of registered plastic waste recyclers  Capacity of recycler (TPD)  Status-of Utilization of plastic waste (Annual Report form VI pt.4)  Quantity of Plastic waste utilized in recycling (TPD)  Quantity of plastic waste utilized in recycling Road Construction  Quantity of waste Co-processed in Plastic Waste in Cement kilns  Quantity of waste utilized in production of RDF  Quantity of plastic waste used in production of Waste to oil  Quantity of plastic waste used in other purpose (please specify)                                                                                                   | 261  1396 TPD  Details not available  427 TPD  21 TPD  215 TPD  26 TPD  9 TPD  42 TPD     | NA NA NA NA NA NA NA NA    | NA NA NA NA NA NA                                           |                   |
| 6(a) 6(b) 7 7(a) 7(b) 7© 7(d) 7 ( e) 7(f) 8(a) | system for plastic waste management with assistance of producers been set -up? Rule (6(3))?  Number of registered plastic waste recyclers  Capacity of recycler (TPD)  Status-of Utilization of plastic waste (Annual Report form VI pt.4)  Quantity of Plastic waste utilized in recycling (TPD)  Quantity of plastic waste utilized in recycling Road Construction  Quantity of waste Co-processed in Plastic Waste in Cement kilns  Quantity of waste utilized in production of RDF  Quantity of plastic waste used in production of Waste to oil  Quantity of plastic waste used in other purpose (please specify)  No. of Units registered manufacturing compostable plastic                                        | 261  1396 TPD  Details not available  427 TPD  21 TPD  215 TPD  26 TPD  9 TPD  42 TPD  39 | NA NA NA NA NA NA NA NA NA | NA NA NA NA NA NA NA                                        |                   |
| 6(a) 6(b) 7 7(a) 7(b) 7© 7(d) 7 ( e) 7(f)      | system for plastic waste management with assistance of producers been set -up? Rule (6(3))?  Number of registered plastic waste recyclers  Capacity of recycler (TPD)  Status-of Utilization of plastic waste (Annual Report form VI pt.4)  Quantity of Plastic waste utilized in recycling (TPD)  Quantity of plastic waste utilized in recycling Road Construction  Quantity of waste Co-processed in Plastic Waste in Cement kilns  Quantity of waste utilized in production of RDF  Quantity of plastic waste used in production of Waste to oil  Quantity of plastic waste used in other purpose (please specify)  No. of Units registered manufacturing                                                            | 261  1396 TPD  Details not available  427 TPD  21 TPD  215 TPD  26 TPD  9 TPD  42 TPD     | NA NA NA NA NA NA NA       | NA NA NA NA NA NA                                           |                   |
| 6(a) 6(b) 7 7(a) 7(b) 7© 7(d) 7 ( e) 7(f) 8(a) | system for plastic waste management with assistance of producers been set -up? Rule (6(3))?  Number of registered plastic waste recyclers  Capacity of recycler (TPD)  Status-of Utilization of plastic waste (Annual Report form VI pt.4)  Quantity of Plastic waste utilized in recycling (TPD)  Quantity of plastic waste utilized in recycling Road Construction  Quantity of waste Co-processed in Plastic Waste in Cement kilns  Quantity of waste utilized in production of RDF  Quantity of plastic waste used in production of Waste to oil  Quantity of plastic waste used in other purpose (please specify)  No. of Units registered manufacturing compostable plastic  Total Capacity of Units manufacturing | 261  1396 TPD  Details not available  427 TPD  21 TPD  215 TPD  26 TPD  9 TPD  42 TPD  39 | NA NA NA NA NA NA NA NA NA | NA NA NA NA NA NA NA                                        |                   |