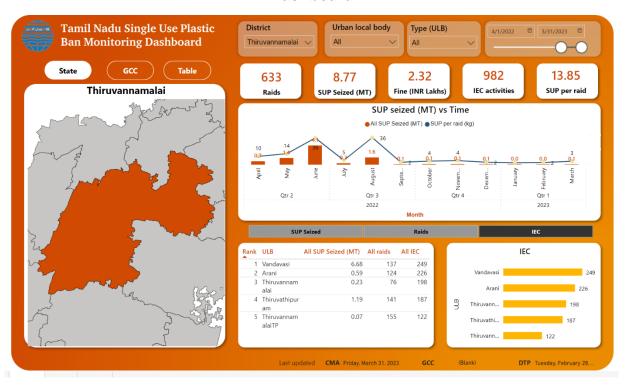

8500                            |  |
| March 2023  | 40                            | 3                                | 3                     | 14                                     | 2000                            |  |
| April 2023  | 0                             | 0                                | 0                     | 86.75                                  | 8700                            |  |



### **Photos of activities**



Manjappai awareness program in Shri Ramana Maharshi Matric Higher Secondary School, Tiruvannamalai on 27.02.2023



Manjappai awareness program in Shri Ramana Maharshi Matric Higher Secondary School, Tiruvannamalai on 27.02.2023



Details on Cumulative raids conducted, Plastic seized and fine collected by ULBs (Tiruvannamalai April 2022- March 2023)









## 11.0/o. DEE, TNPCB, Villupuram

### **Special Enforcement Raids**









# Enforcement raid at Fruit Sellers, Street vendors, Flower Shops and Commercial Shops along with Municipal Officials in Villupuram district

| Particulars |                               |                                  |                       |                                        |                                 |
|-------------|-------------------------------|----------------------------------|-----------------------|----------------------------------------|---------------------------------|
| Month       | No. of<br>Entities<br>visited | No. of<br>Violations<br>Observed | No. of challan issued | Quantity of<br>Plastic<br>Seized in Kg | Amount of Fine collected in Rs. |
| Oct 2022    | 128