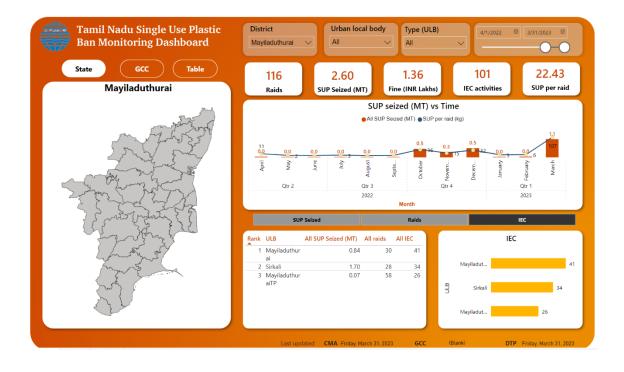

Form VI

Annual Report on the status of Implementation of PWM Rules, 2016 as amended in 2022 for the year 2022-23

| th     | ame of<br>le<br>PCB                            | Estimated<br>Plastic<br>waste<br>generation             | Implementatio<br>n of thickness<br>of less than 50<br>microns carry                                                                                                                                                                                                                       | Details of<br>plastic waste<br>Management<br>(PWM) e.g                                                                                                                                                                                                                           | Partial /<br>Complete ban<br>on usage of<br>plastic carry                                                                                                                                                                                                                     | No. of registered<br>manufacturing /<br>(including multi<br>units) (Rule 13)       | Recycling layered, cor              | mpostable                            | No of<br>Unregistered<br>Plastic<br>manufacturing                                                                                                                                                                                                 | Status of<br>Marking and<br>Labelling on<br>carry bags                                                                                                                                                                                                                                                  | Recommenda<br>tions of State<br>Level<br>Monitoring                                                                                                                                            | No of<br>Violations and<br>action taken<br>on non-                                     | Explicitly pricing of carry bags from producers, brand owners and                        | Status of<br>submission of<br>Annual Report by<br>ULBs to<br>SPCB/PCCs                                                                                                      |
|--------|------------------------------------------------|---------------------------------------------------------|-------------------------------------------------------------------------------------------------------------------------------------------------------------------------------------------------------------------------------------------------------------------------------------------|----------------------------------------------------------------------------------------------------------------------------------------------------------------------------------------------------------------------------------------------------------------------------------|-------------------------------------------------------------------------------------------------------------------------------------------------------------------------------------------------------------------------------------------------------------------------------|------------------------------------------------------------------------------------|-------------------------------------|--------------------------------------|---------------------------------------------------------------------------------------------------------------------------------------------------------------------------------------------------------------------------------------------------|---------------------------------------------------------------------------------------------------------------------------------------------------------------------------------------------------------------------------------------------------------------------------------------------------------|------------------------------------------------------------------------------------------------------------------------------------------------------------------------------------------------|----------------------------------------------------------------------------------------|------------------------------------------------------------------------------------------|-----------------------------------------------------------------------------------------------------------------------------------------------------------------------------|
| 2      | A,                                             | on tons<br>per annum<br>(TPA)                           | bags (virgin /<br>recycled)<br>(Rule 4c)                                                                                                                                                                                                                                                  | collection<br>segregation<br>disposal (co-<br>processing,<br>road<br>construction<br>etc). (Rules<br>5&6)                                                                                                                                                                        | bags (through<br>Executive<br>order)                                                                                                                                                                                                                                          | Plastic units                                                                      | Compos<br>table<br>plastic<br>units | Multi<br>layered<br>plastic<br>units | / recycling<br>units (in<br>residential or<br>unapproved<br>Areas) (Rule<br>13)                                                                                                                                                                   | (Rule 11)                                                                                                                                                                                                                                                                                               | Committee<br>on<br>Implementati<br>on of PWM<br>Rules, 2016                                                                                                                                    | compliance of<br>provisions of<br>PWM 2016<br>(Rule 16)                                | of 15)                                                                                   | (Rule 16)                                                                                                                                                                   |
|        | 1                                              | 2                                                       | 3                                                                                                                                                                                                                                                                                         | 4                                                                                                                                                                                                                                                                                | 5                                                                                                                                                                                                                                                                             |                                                                                    | 6                                   |                                      | 7                                                                                                                                                                                                                                                 | 8                                                                                                                                                                                                                                                                                                       | . 9                                                                                                                                                                                            | 10                                                                                     | 11                                                                                       | 12                                                                                                                                                                          |
| P<br>C | Camil<br>Nadu<br>Pollution<br>Control<br>Board | 7,83,082*  (As per Annual Report submitted by the ULBs) | Tamilnadu Government in G.O. (Ms). No.84 dated 25.06.2018, notified ban on manufacture, store, supply, transport, sale or distribute of use and throwaway plastics irrespective of thickness including plastic carry bags of any size and thickness and came into effect from 01.01.2019. | Plastic waste collected is segregated and low value plastics & multi-layer plastics used for road laying, recyclable plastic waste sold to recyclers and non-recyclable plastic waste disposed to cement industries for co-processing  Details and action plan  Vide  Anneyure A | The Government of Tamil Nadu vide G.O. (Ms). No.84 dated 25.06.2018 notified ban on manufacture, store, recycling, supply, transport, sale or distribute of use and throwaway plastics which came into effect from 01.01.2019. Copy of Notification attached vide Anneyure R. | Plastic waste Recycling units – 261 Nos.  Plastic Packaging units (Producers) - 73 | 39 Nos.                             | 24 Nos.                              | TNPCB is issuing Consent to operate and establish under Water and Air Acts to the plastic manufacturing (Producers) / recycling units located in industrial and commercial zones and Consent is not issued to units located in residential areas. | Tamil Nadu Government in G.O. (Ms). No.84 dated 25.06.2018, notified ban on manufacture, store, supply, transport, sale or distribute of use and throwaway plastics irrespective of thickness including plastic carry bags of any size and thickness and hence marking and labelling is not applicable. | State Level<br>Monitoring<br>Committee<br>meeting was<br>held on<br>04.08.2020<br>and it is was<br>insisted to<br>continue the<br>measures to<br>enforce the<br>ban on single<br>use plastics. | The board issued orders for closure of 41 units who manufactured banned plastic items. | As per PWM<br>Amendment<br>Rules 2018, Rule<br>15 is omitted.<br>Hence does not<br>arise | Corporations- 21, Municipalities- 140, Town Panchayats- 536.  All the Urban Local Bodies have submitted their Annual report as per the prescribed format of the said Rules. |