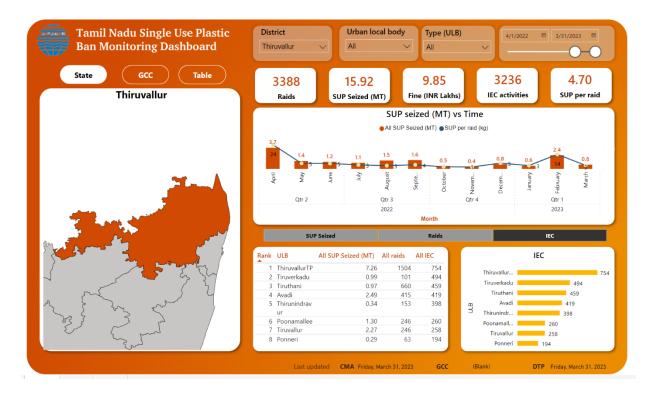

| 28                               | 27                    | 57                                     | 11850                           |  |  |
| April 2023  | 140                           | 87                               | 69                    | 230                                    | 26400                           |  |  |



## **Photos of activities**



Launch of Manjappai vending machine at Tiruvallur bus stand



Launch of Manjappai vending machine at Tiruttani Murugan temple on 26.04.2023



Manjappais with saplings distributed to visitors at Avadi book fair 2023



Launch of Manjappai vending machine at Tiruvallur bus stand



Details on Cumulative raids conducted, Plastic seized and fine collected by ULBs (Tiruvallur April 2022- March 2023)





### **Dashboard**





**Vellore Zone** 



# 7. O/o DEE, TNPCB, Vellore

# **Special Enforcement Raids**









Enforcement raid at Fruit Sellers, Street vendors, Flower Shops and Commercial Shops along with Municipal Officials in Vellore district

| Particulars |                               |                                  |                       |                                        |                                 |  |  |
|-------------|-------------------------------|----------------------------------|-----------------------|----------------------------------------|---------------------------------|--|--|
| Month       | No. of<br>Entities<br>visited | No. of<br>Violations<br>Observed | No. of challan issued | Quantity of<br>Plastic<br>Seized in Kg | Amount of Fine collected in Rs. |  |  |
| O