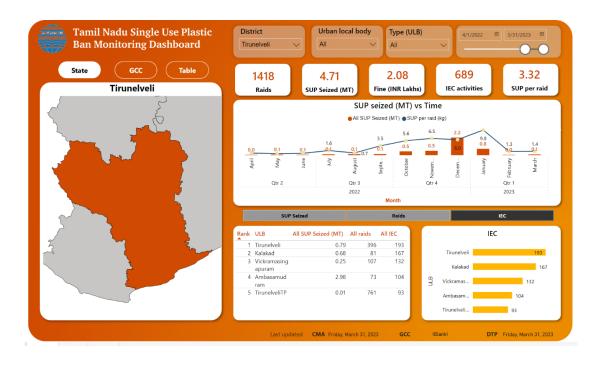

|
| Dec 2022    | 266                           | 46                               | 47                    | 224.3                                  | 14900                           |  |
| March 2023  | 578                           | 80                               | 73                    | 955                                    | 43700                           |  |
| April 2023  | 463                           | 114                              | 80                    | 202                                    | 20300                           |  |

Details on Cumulative raids conducted, Plastic seized and fine collected by ULBs (Tirunelveli April 2022- March 2023)



Details on Cumulative raids conducted, Plastic seized and fine collected by ULBs (Tenkasi April 2022- March 2023)











### 36.O/o. DEE, TNPCB, Nagercoil

### **Special Enforcement Raids**









# Enforcement raid at Fruit Sellers, Street vendors, Flower Shops and Commercial Shops along with Municipal Officials in Nagercoil District

| Particulars |                               |                                  |                       |                                        |                                 |  |
|-------------|-------------------------------|----------------------------------|-----------------------|----------------------------------------|---------------------------------|--|
| Month       | No. of<br>Entities<br>visited | No. of<br>Violations<br>Observed | No. of challan issued | Quantity of<br>Plastic<br>Seized in Kg | Amount of Fine collected in Rs. |  |
| Oct 2022    | -