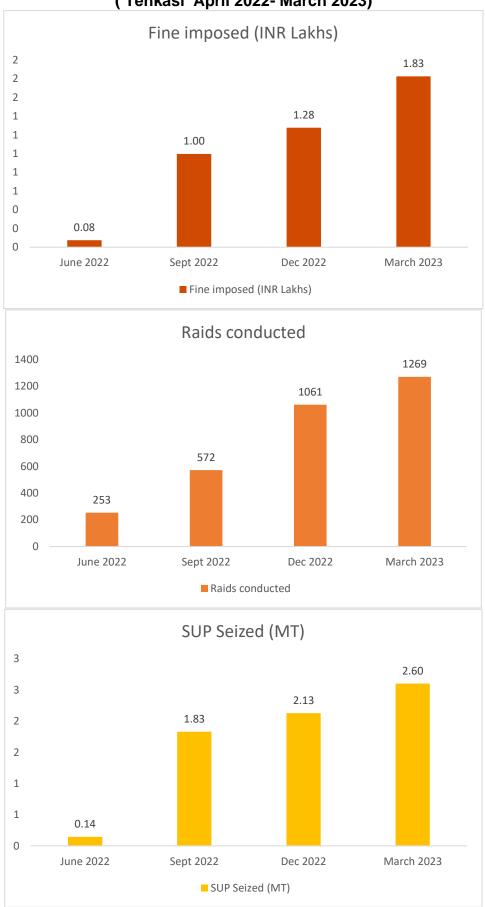

|  |
| Dec 2022    | 266                           | 46                               | 47                    | 224.3                                  | 14900                           |  |
| March 2023  | 578                           | 80                               | 73                    | 955                                    | 43700                           |  |
| April 2023  | 463                           | 114                              | 80                    | 202                                    | 20300                           |  |

Details on Cumulative raids conducted, Plastic seized and fine collected by ULBs (Tirunelveli April 2022- March 2023)



Details on Cumulative raids conducted, Plastic seized and fine collected by ULBs (Tenkasi April 2022- March 2023)











### 36.O/o. DEE, TNPCB, Nagercoil

### **Special Enforcement Raids**









# Enforcement raid at Fruit Sellers, Street vendors, Flower Shops and Commercial Shops along with Municipal Officials in Nagercoil District

| Particulars |                               |                                  |                       |                                        |                                 |  |
|-------------|-------------------------------|----------------------------------|-----------------------|----------------------------------------|---------------------------------|--|
| Month       | No. of<br>Entities<br>visited | No. of<br>Violations<br>Observed | No. of challan issued | Quantity of<br>Plastic<br>Seized in Kg | Amount of Fine collected in Rs. |  |
| Oct 2022    |