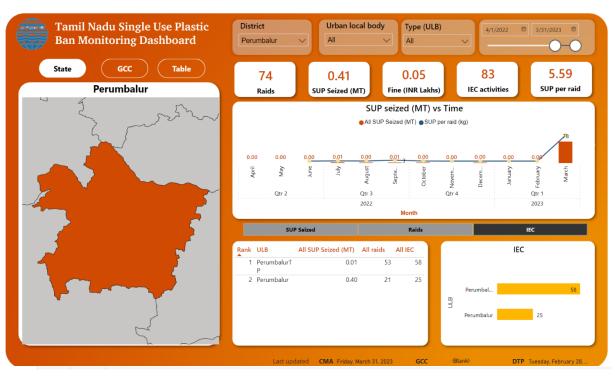

c 2022    | 167                           | 27                               | 12                    | 478                                    | 13600                           |  |
| March 2023  | 166                           | 33                               | 13                    | 886                                    | 14500                           |  |
| April 2023  | 131                           | 26                               | 7                     | 483                                    | 4800                            |  |



Details on Cumulative raids conducted, Plastic seized and fine collected by ULBs (Ariyalur April 2022- March 2023)







Details on Cumulative raids conducted, Plastic seized and fine collected by ULBs (Perumbalur April 2022- March 2023)











### 26.O/o. DEE, TNPCB, Pudukkottai

## **Special Enforcement Raids**









# Enforcement raid at Fruit Sellers, Street vendors, Flower Shops and Commercial Shops along with Municipal Officials in Pudukkotai District

| Particulars |                               |                                  |                       |                                        |                                 |  |  |
|-------------|-------------------------------|----------------------------------|-----------------------|----------------------------------------|---------------------------------|--|--|
| Month       | No. of<br>Entities<br>visited | No. of<br>Violations<br>Observed | No. of challan issued | Quantity of<br>Plastic<br>Seized in Kg | Amount of Fine collected in Rs. |  |  |
| Oct 2022