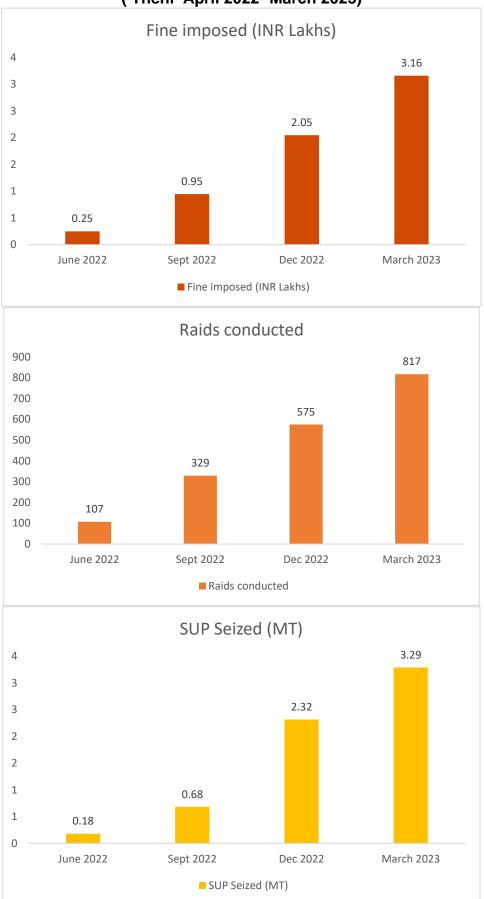

0650                           |  |
| March 2023  | 288                           | 24                               | 24                    | 228.7                                  | 21000                           |  |
| April 2023  | 180                           | 43                               | 34                    | 178.5                                  | 20000                           |  |



### Photos of activities



Meendum Manjappai awareness rally in Theni on 07.02.2023



Meendum Manjappai awareness rally in Theni on 07.02.2023



Participation of the elected members of municipalities in the meeting Meendum Manjappai awareness rally in Theni on 07.02.2023



Details on Cumulative raids conducted, Plastic seized and fine collected by ULBs (Theni April 2022- March 2023)









# Tirunelveli Zone



## **Special Enforcement Raids**









## Enforcement raid at Fruit Sellers, Street vendors, Flower Shops and Commercial Shops along with Municipal Officials in Tirunelveli District

| Particulars |                               |                                  |                       |                                        |                                 |  |
|-------------|-------------------------------|----------------------------------|-----------------------|----------------------------------------|---------------------------------|--|
| Month       | No. of<br>Entities<br>visited | No. of<br>Violations<br>Observed | No. of challan issued | Quantity of<br>Plastic<br>Seized in Kg | Amount of Fine collected in Rs. |  |
| Oct 2022    | -