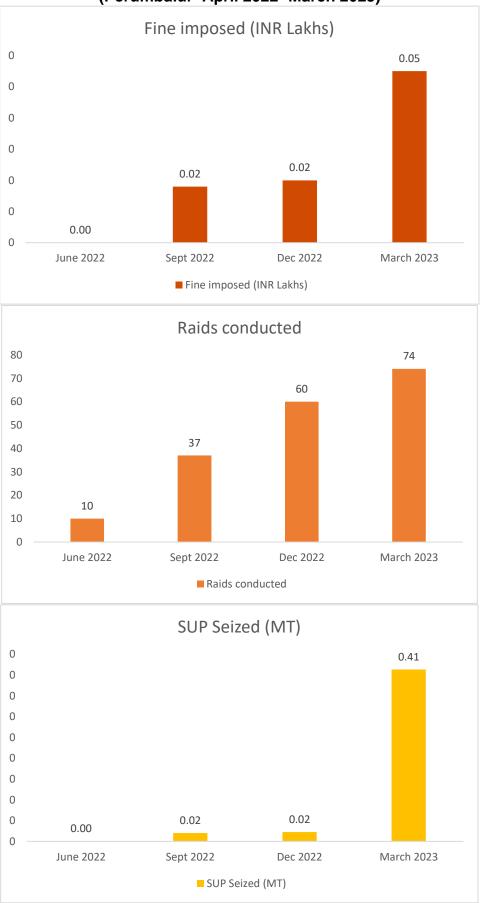

|
| Dec 2022    | 167                           | 27                               | 12                    | 478                                    | 13600                           |  |
| March 2023  | 166                           | 33                               | 13                    | 886                                    | 14500                           |  |
| April 2023  | 131                           | 26                               | 7                     | 483                                    | 4800                            |  |



Details on Cumulative raids conducted, Plastic seized and fine collected by ULBs (Ariyalur April 2022- March 2023)







Details on Cumulative raids conducted, Plastic seized and fine collected by ULBs (Perumbalur April 2022- March 2023)











### 26.O/o. DEE, TNPCB, Pudukkottai

## **Special Enforcement Raids**









# Enforcement raid at Fruit Sellers, Street vendors, Flower Shops and Commercial Shops along with Municipal Officials in Pudukkotai District

| Particulars |                               |                                  |                       |                                        |                                 |  |  |
|-------------|-------------------------------|----------------------------------|-----------------------|----------------------------------------|---------------------------------|--|--|
| Month       | No. of<br>Entities<br>visited | No. of<br>Violations<br>Observed | No. of challan issued | Quantity of<br>Plastic<br>Seized in Kg | Amount of Fine collected in Rs. |  |  |
| Oct