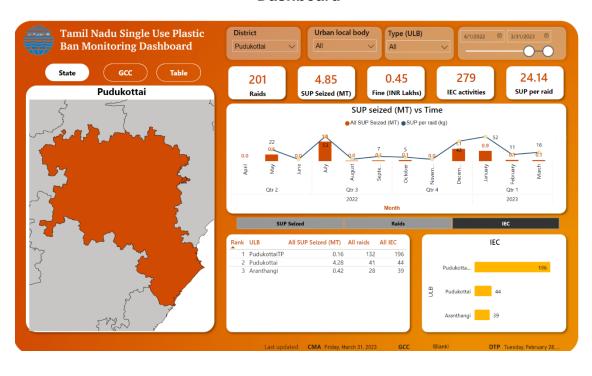

| 21                    | 73                                     | 8500                            |  |  |
| Dec 2022    | 49                            | 14                               | 14                    | 19                                     | 4100                            |  |  |
| March 2023  | 98                            | 25                               | 25                    | 176                                    | 15100                           |  |  |
| April 2023  | 107                           | 15                               | 15                    | 72                                     | 7200                            |  |  |



Details on Cumulative raids conducted, Plastic seized and fine collected by ULBs (Pudukkottai April 2022- March 2023)









## 27.O/o. DEE, TNPCB, Thanjavur

## **Special Enforcement Raids**

# Enforcement raid at Fruit Sellers, Street vendors, Flower Shops and Commercial Shops along with Municipal Officials in Thanjavur District

| Particulars |                               |                                  |                       |                                        |                                 |  |
|-------------|-------------------------------|----------------------------------|-----------------------|----------------------------------------|---------------------------------|--|
| Month       | No. of<br>Entities<br>visited | No. of<br>Violations<br>Observed | No. of challan issued | Quantity of<br>Plastic<br>Seized in Kg | Amount of Fine collected in Rs. |  |
| Oct 2022    | 54