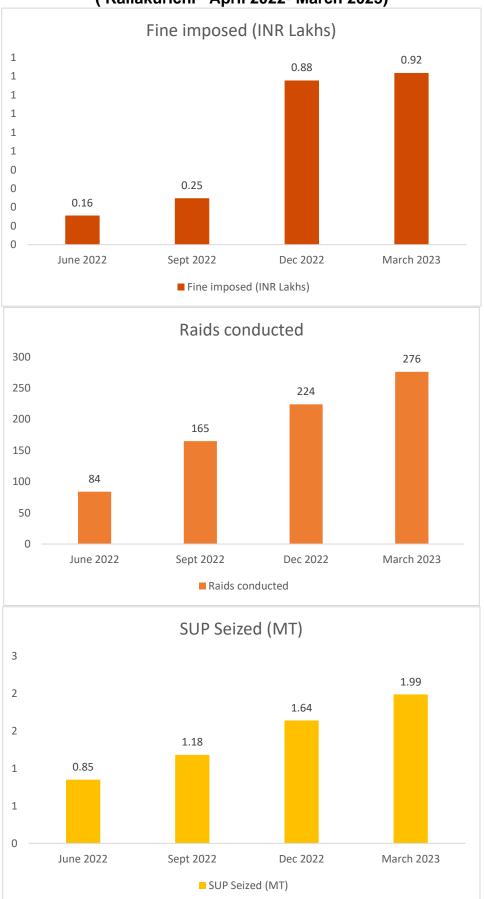

| 35                               | 0                     | 292                                    | 6100                            |



#### Photos of activities



Marathon of 9 Km conducted for boys and girl students individually in Kallakkurichi, 29.4.23



Marathon of 9 Km conducted for boys and girl students individually in Kallakkurichi, 29.4.23



Marathon of 9 Km conducted for boys and girl students individually in Kallakkurichi, 29.4.23



Manjappai vending machine launched during the book fair festival at Villupuram on 25.3.2023



## Details on Cumulative raids conducted, Plastic seized and fine collected by ULBs (Villupuram April 2022- March 2023)









Details on Cumulative raids conducted, Plastic seized and fine collected by ULBs (Kallakurichi April 2022- March 2023)











## 12.0/o. DEE, TNPCB, Vaniyambadi

## **Special Enforcement Raids**









# Enforcement raid at Fruit Sellers, Street vendors, Flower Shops and Commercial Shops along with Municipal Officials in Vaniyambadi district

| Particulars |                               |                                  |                       |                                        |                                 |
|-------------|-------------------------------|----------------------------------|-----------------------|----------------------------------------|---------------------------------|
| Month       | No. of<br>Entities<br>visited | No. of<br>Violations<br>Observed | No. of challan issued | Quantity of<br>Plastic<br>Seized in Kg | Amount of Fine collected in Rs. |
| Oct 2022    | 42