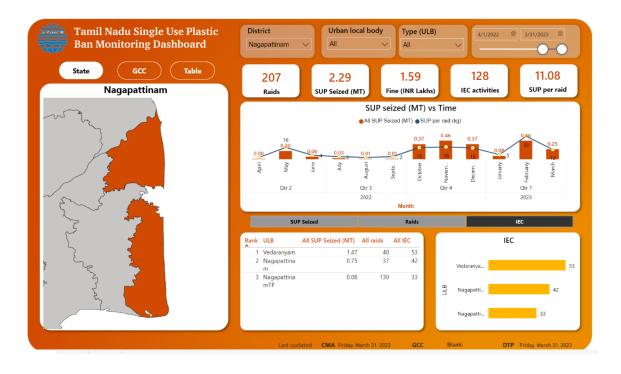

Form VI

Annual Report on the status of Implementation of PWM Rules, 2016 as amended in 2022 for the year 2022-23

| th     | ame of<br>le<br>PCB                            | Estimated<br>Plastic<br>waste<br>generation             | Implementatio<br>n of thickness<br>of less than 50<br>microns carry                                                                                                                                                                                                                       | Details of<br>plastic waste<br>Management<br>(PWM) e.g                                                                                                                                                                                                                           | Partial /<br>Complete ban<br>on usage of<br>plastic carry                                                                                                                                                                                                                     | No. of registered<br>manufacturing /<br>(including multi<br>units) (Rule 13)       | Recycling layered, cor              | mpostable                            | No of<br>Unregistered<br>Plastic<br>manufacturing                                                                                                                                                                                                 | Status of<br>Marking and<br>Labelling on<br>carry bags                                                                                                                                                                                                                                                  | Recommenda<br>tions of State<br>Level<br>Monitoring                                                                                                                                            | No of<br>Violations and<br>action taken<br>on non-                                     | Explicitly pricing of carry bags from producers, brand owners and                        | Status of<br>submission of<br>Annual Report by<br>ULBs to<br>SPCB/PCCs                                                                                                      |
|--------|------------------------------------------------|---------------------------------------------------------|-------------------------------------------------------------------------------------------------------------------------------------------------------------------------------------------------------------------------------------------------------------------------------------------|----------------------------------------------------------------------------------------------------------------------------------------------------------------------------------------------------------------------------------------------------------------------------------|-------------------------------------------------------------------------------------------------------------------------------------------------------------------------------------------------------------------------------------------------------------------------------|------------------------------------------------------------------------------------|-------------------------------------|--------------------------------------|---------------------------------------------------------------------------------------------------------------------------------------------------------------------------------------------------------------------------------------------------|---------------------------------------------------------------------------------------------------------------------------------------------------------------------------------------------------------------------------------------------------------------------------------------------------------|------------------------------------------------------------------------------------------------------------------------------------------------------------------------------------------------|----------------------------------------------------------------------------------------|------------------------------------------------------------------------------------------|-----------------------------------------------------------------------------------------------------------------------------------------------------------------------------|
| 2      | A,                                             | on tons<br>per annum<br>(TPA)                           | bags (virgin /<br>recycled)<br>(Rule 4c)                                                                                                                                                                                                                                                  | collection<br>segregation<br>disposal (co-<br>processing,<br>road<br>construction<br>etc). (Rules<br>5&6)                                                                                                                                                                        | bags (through<br>Executive<br>order)                                                                                                                                                                                                                                          | Plastic units                                                                      | Compos<br>table<br>plastic<br>units | Multi<br>layered<br>plastic<br>units | / recycling<br>units (in<br>residential or<br>unapproved<br>Areas) (Rule<br>13)                                                                                                                                                                   | (Rule 11)                                                                                                                                                                                                                                                                                               | Committee<br>on<br>Implementati<br>on of PWM<br>Rules, 2016                                                                                                                                    | compliance of<br>provisions of<br>PWM 2016<br>(Rule 16)                                | of 15)                                                                                   | (Rule 16)                                                                                                                                                                   |
|        | 1                                              | 2                                                       | 3                                                                                                                                                                                                                                                                                         | 4                                                                                                                                                                                                                                                                                | 5                                                                                                                                                                                                                                                                             |                                                                                    | 6                                   |                                      | 7                                                                                                                                                                                                                                                 | 8                                                                                                                                                                                                                                                                                                       | . 9                                                                                                                                                                                            | 10                                                                                     | 11                                                                                       | 12                                                                                                                                                                          |
| P<br>C | Camil<br>Nadu<br>Pollution<br>Control<br>Board | 7,83,082*  (As per Annual Report submitted by the ULBs) | Tamilnadu Government in G.O. (Ms). No.84 dated 25.06.2018, notified ban on manufacture, store, supply, transport, sale or distribute of use and throwaway plastics irrespective of thickness including plastic carry bags of any size and thickness and came into effect from 01.01.2019. | Plastic waste collected is segregated and low value plastics & multi-layer plastics used for road laying, recyclable plastic waste sold to recyclers and non-recyclable plastic waste disposed to cement industries for co-processing  Details and action plan  Vide  Anneyure A | The Government of Tamil Nadu vide G.O. (Ms). No.84 dated 25.06.2018 notified ban on manufacture, store, recycling, supply, transport, sale or distribute of use and throwaway plastics which came into effect from 01.01.2019. Copy of Notification attached vide Anneyure R. | Plastic waste Recycling units – 261 Nos.  Plastic Packaging units (Producers) - 73 | 39 Nos.                             | 24 Nos.                              | TNPCB is issuing Consent to operate and establish under Water and Air Acts to the plastic manufacturing (Producers) / recycling units located in industrial and commercial zones and Consent is not issued to units located in residential areas. | Tamil Nadu Government in G.O. (Ms). No.84 dated 25.06.2018, notified ban on manufacture, store, supply, transport, sale or distribute of use and throwaway plastics irrespective of thickness including plastic carry bags of any size and thickness and hence marking and labelling is not applicable. | State Level<br>Monitoring<br>Committee<br>meeting was<br>held on<br>04.08.2020<br>and it is was<br>insisted to<br>continue the<br>measures to<br>enforce the<br>ban on single<br>use plastics. | The board issued orders for closure of 41 units who manufactured banned plastic items. | As per PWM<br>Amendment<br>Rules 2018, Rule<br>15 is omitted.<br>Hence does not<br>arise | Corporations- 21, Municipalities- 140, Town Panchayats- 536.  All the Urban Local Bodies have submitted their Annual report as per the prescribed format of the said Rules. |