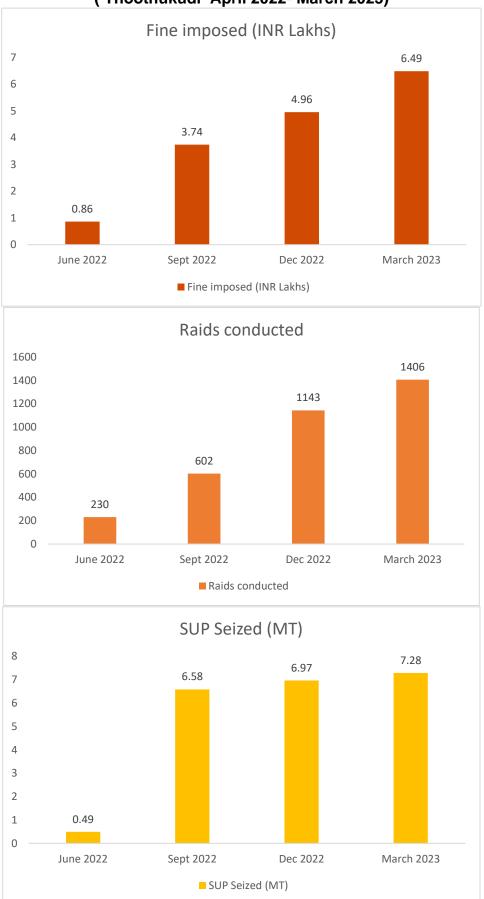

| 5                     | 50                                     | 3400                            |  |  |
| Dec 2022    | 110                           | 34                               | 14                    | 69.5                                   | 2300                            |  |  |
| March 2023  | -                             | -                                | -                     | -                                      | -                               |  |  |
| April 2023  | -                             | -                                | -                     | -                                      | -                               |  |  |



Details on Cumulative raids conducted, Plastic seized and fine collected by ULBs (Thoothukudi April 2022- March 2023)









## 38. O/o. DEE, TNPCB, Virudhunagar

### **Special Enforcement Raids**









# Enforcement raid at Fruit Sellers, Street vendors, Flower Shops and Commercial Shops along with Municipal Officials in Virudhunagar District

| Particulars |                               |                                  |                       |                                        |                                 |  |
|-------------|-------------------------------|----------------------------------|-----------------------|----------------------------------------|---------------------------------|--|
| Month       | No. of<br>Entities<br>visited | No. of<br>Violations<br>Observed | No. of challan issued | Quantity of<br>Plastic<br>Seized in Kg | Amount of Fine collected in Rs. |  |
| Oct 2022