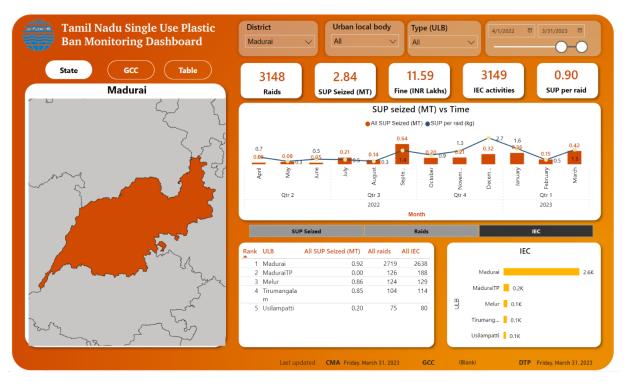

| 27                    | 103                                    | 23800                           |  |
| Dec 2022    | 32                            | 5                                | 5                     | 28                                     | 31000                           |  |
| March 2023  | 414                           | 0                                | 0                     | 124                                    | 39500                           |  |
| April 2023  | 208                           | 5                                | 5                     | 201                                    | 22300                           |  |

Details on Cumulative raids conducted, Plastic seized and fine collected by ULBs (Madurai April 2022- March 2023)









## 31.0/o. DEE, TNPCB, Dindigul

### **Special Enforcement Raids**









# Enforcement raid at Fruit Sellers, Street vendors, Flower Shops and Commercial Shops along with Municipal Officials in Dindugal District

| Particulars |                               |                                  |                       |                                        |                                 |  |
|-------------|-------------------------------|----------------------------------|-----------------------|----------------------------------------|---------------------------------|--|
| Month       | No. of<br>Entities<br>visited | No. of<br>Violations<br>Observed | No. of challan issued | Quantity of<br>Plastic<br>Seized in Kg | Amount of Fine collected in Rs. |  |
| Oct 2022    | 636