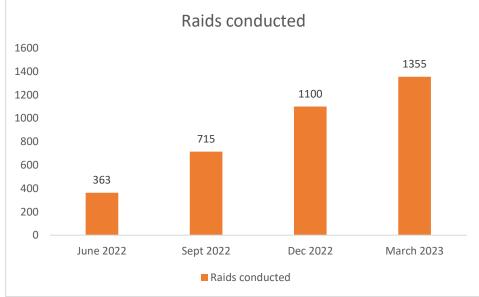

| 57600                           |  |
| March 2023  | 437                           | 49                               | 48                    | 1301                                   | 12000                           |  |
| April 2023  | 450                           | 121                              | 73                    | 1162.5                                 | 50200                           |  |



### Photos of activities



Awareness rally at Palani temple on 18.4.2023



Mass cleaning of plastics waste at Mullipadi Panchayat, Dindigul



Awareness rally at Palani temple on 18.4.2023



Mass cleaning of plastics waste at Mullipadi Panchayat, Dindigul

## Details on Cumulative raids conducted, Plastic seized and fine collected by ULBs (Dindigul April 2022- March 2023)













## 32. O/o. DEE, TNPCB, Ramanathapuram

### **Special Enforcement Raids**









# Enforcement raid at Fruit Sellers, Street vendors, Flower Shops and Commercial Shops along with Municipal Officials in Ramanathapuram District

| Particulars |                               |                                  |                       |                                        |                                 |  |
|-------------|-------------------------------|----------------------------------|-----------------------|----------------------------------------|---------------------------------|--|
| Month       | No. of<br>Entities<br>visited | No. of<br>Violations<br>Observed | No. of challan issued | Quantity of<br>Plastic<br>Seized in Kg | Amount of Fine collected in Rs. |  |
| Oct