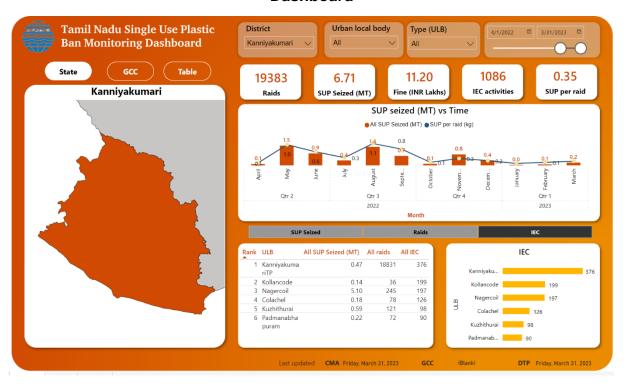

Form VI

Annual Report on the status of Implementation of PWM Rules, 2016 as amended in 2022 for the year 2022-23

| th     | ame of<br>le<br>PCB                            | Estimated<br>Plastic<br>waste<br>generation             | Implementatio<br>n of thickness<br>of less than 50<br>microns carry                                                                                                                                                                                                                       | Details of<br>plastic waste<br>Management<br>(PWM) e.g                                                                                                                                                                                                                           | Partial /<br>Complete ban<br>on usage of<br>plastic carry                                                                                                                                                                                                                     | No. of registered<br>manufacturing /<br>(including multi<br>units) (Rule 13)       | Recycling layered, cor              | mpostable                            | No of<br>Unregistered<br>Plastic<br>manufacturing                                                                                                                                                                                                 | Status of<br>Marking and<br>Labelling on<br>carry bags                                                                                                                                                                                                                                                  | Recommenda<br>tions of State<br>Level<br>Monitoring                                                                                                                                            | No of<br>Violations and<br>action taken<br>on non-                                     | Explicitly pricing of carry bags from producers, brand owners and                        | Status of<br>submission of<br>Annual Report by<br>ULBs to<br>SPCB/PCCs                                                                                                      |
|--------|------------------------------------------------|---------------------------------------------------------|-------------------------------------------------------------------------------------------------------------------------------------------------------------------------------------------------------------------------------------------------------------------------------------------|----------------------------------------------------------------------------------------------------------------------------------------------------------------------------------------------------------------------------------------------------------------------------------|-------------------------------------------------------------------------------------------------------------------------------------------------------------------------------------------------------------------------------------------------------------------------------|------------------------------------------------------------------------------------|-------------------------------------|--------------------------------------|---------------------------------------------------------------------------------------------------------------------------------------------------------------------------------------------------------------------------------------------------|---------------------------------------------------------------------------------------------------------------------------------------------------------------------------------------------------------------------------------------------------------------------------------------------------------|------------------------------------------------------------------------------------------------------------------------------------------------------------------------------------------------|----------------------------------------------------------------------------------------|------------------------------------------------------------------------------------------|-----------------------------------------------------------------------------------------------------------------------------------------------------------------------------|
| 2      | A,                                             | on tons<br>per annum<br>(TPA)                           | bags (virgin /<br>recycled)<br>(Rule 4c)                                                                                                                                                                                                                                                  | collection<br>segregation<br>disposal (co-<br>processing,<br>road<br>construction<br>etc). (Rules<br>5&6)                                                                                                                                                                        | bags (through<br>Executive<br>order)                                                                                                                                                                                                                                          | Plastic units                                                                      | Compos<br>table<br>plastic<br>units | Multi<br>layered<br>plastic<br>units | / recycling<br>units (in<br>residential or<br>unapproved<br>Areas) (Rule<br>13)                                                                                                                                                                   | (Rule 11)                                                                                                                                                                                                                                                                                               | Committee<br>on<br>Implementati<br>on of PWM<br>Rules, 2016                                                                                                                                    | compliance of<br>provisions of<br>PWM 2016<br>(Rule 16)                                | of 15)                                                                                   | (Rule 16)                                                                                                                                                                   |
|        | 1                                              | 2                                                       | 3                                                                                                                                                                                                                                                                                         | 4                                                                                                                                                                                                                                                                                | 5                                                                                                                                                                                                                                                                             |                                                                                    | 6                                   |                                      | 7                                                                                                                                                                                                                                                 | 8                                                                                                                                                                                                                                                                                                       | . 9                                                                                                                                                                                            | 10                                                                                     | 11                                                                                       | 12                                                                                                                                                                          |
| P<br>C | Camil<br>Nadu<br>Pollution<br>Control<br>Board | 7,83,082*  (As per Annual Report submitted by the ULBs) | Tamilnadu Government in G.O. (Ms). No.84 dated 25.06.2018, notified ban on manufacture, store, supply, transport, sale or distribute of use and throwaway plastics irrespective of thickness including plastic carry bags of any size and thickness and came into effect from 01.01.2019. | Plastic waste collected is segregated and low value plastics & multi-layer plastics used for road laying, recyclable plastic waste sold to recyclers and non-recyclable plastic waste disposed to cement industries for co-processing  Details and action plan  Vide  Anneyure A | The Government of Tamil Nadu vide G.O. (Ms). No.84 dated 25.06.2018 notified ban on manufacture, store, recycling, supply, transport, sale or distribute of use and throwaway plastics which came into effect from 01.01.2019. Copy of Notification attached vide Anneyure R. | Plastic waste Recycling units – 261 Nos.  Plastic Packaging units (Producers) - 73 | 39 Nos.                             | 24 Nos.                              | TNPCB is issuing Consent to operate and establish under Water and Air Acts to the plastic manufacturing (Producers) / recycling units located in industrial and commercial zones and Consent is not issued to units located in residential areas. | Tamil Nadu Government in G.O. (Ms). No.84 dated 25.06.2018, notified ban on manufacture, store, supply, transport, sale or distribute of use and throwaway plastics irrespective of thickness including plastic carry bags of any size and thickness and hence marking and labelling is not applicable. | State Level<br>Monitoring<br>Committee<br>meeting was<br>held on<br>04.08.2020<br>and it is was<br>insisted to<br>continue the<br>measures to<br>enforce the<br>ban on single<br>use plastics. | The board issued orders for closure of 41 units who manufactured banned plastic items. | As per PWM<br>Amendment<br>Rules 2018, Rule<br>15 is omitted.<br>Hence does not<br>arise | Corporations- 21, Municipalities- 140, Town Panchayats- 536.  All the Urban Local Bodies have submitted their Annual report as per the prescribed format of the said Rules. |

|                                                |                                                                                                                                                                                                                                                                                                                                                                                                                                                                                                                                                                                                                                                                                                                          | AN FOR PLASTIC WASTE                                                                      | MANAGEMENT                 |                                                             | re-III ( Column 4 |
|------------------------------------------------|--------------------------------------------------------------------------------------------------------------------------------------------------------------------------------------------------------------------------------------------------------------------------------------------------------------------------------------------------------------------------------------------------------------------------------------------------------------------------------------------------------------------------------------------------------------------------------------------------------------------------------------------------------------------------------------------------------------------------|-------------------------------------------------------------------------------------------|----------------------------|-------------------------------------------------------------|-------------------|
| Serial<br>No.                                  | Items                                                                                                                                                                                                                                                                                                                                                                                                                                                                                                                                                                                                                                                                                                                    | Current Status                                                                            | Desirable Levels           | Gap between<br>the current<br>status and<br>desirable level | Timeline          |
| 1                                              | what is the quantity of plastic waste generated (Annual Report form VI pt. 2,6) (TPD)                                                                                                                                                                                                                                                                                                                                                                                                                                                                                                                                                                                                                                    | 2144 TPD                                                                                  | NA                         | NA                                                          |                   |
| 2(a)                                           | Number of registered plastic manufacturing units                                                                                                                                                                                                                                                                                                                                                                                                                                                                                                                                                                                                                                                                         | 287 units                                                                                 | NA                         | NA                                                          |                   |
| 2(b)                                           | Capacity of registered plastic                                                                                                                                                                                                                                                                                                                                                                                                                                                                                                                                                                                                                                                                                           | 858 TPD                                                                                   | NA                         | NA                                                          |                   |
| 3(a)                                           | manufacturing units (TPD) Total No of ULBs                                                                                                                                                                                                                                                                                                                                                                                                                                                                                                                                                                                                                                                                               | 21 Municipal                                                                              | NA                         | NA                                                          |                   |
|                                                |                                                                                                                                                                                                                                                                                                                                                                                                                                                                                                                                                                                                                                                                                                                          | Corporations, 140<br>Municipalities and 536<br>Town Panchayats                            |                            |                                                             |                   |
| 3(b)                                           | Percentage of ULBs which have set-up of plastic waste management system as per Rule 6(2)? (including collection, segregation, channelization & processing of plastic waste)                                                                                                                                                                                                                                                                                                                                                                                                                                                                                                                                              | 100%                                                                                      | 100%                       | Nil                                                         |                   |
| <b>3</b> ©                                     | Percentage of ULBs having facilities for collection of segregated waste                                                                                                                                                                                                                                                                                                                                                                                                                                                                                                                                                                                                                                                  | 100%                                                                                      | 100%                       | Nil                                                         |                   |
| 3(d)                                           | Percentage of ULBs Material Recovery Facility                                                                                                                                                                                                                                                                                                                                                                                                                                                                                                                                                                                                                                                                            |                                                                                           |                            |                                                             |                   |
| 4(a)                                           | Total no. of Ward                                                                                                                                                                                                                                                                                                                                                                                                                                                                                                                                                                                                                                                                                                        | _                                                                                         | NA                         | NA                                                          |                   |
| 4(b)                                           | Percentage of Gram Panchayat which<br>have setup of plastic waste management<br>system as per Rule 7                                                                                                                                                                                                                                                                                                                                                                                                                                                                                                                                                                                                                     | As per form V of PWM Grands report                                                        | ,                          | , -                                                         |                   |
| <b>4</b> ©                                     | Percentage of GPs having facilities for Collection of segregated waste                                                                                                                                                                                                                                                                                                                                                                                                                                                                                                                                                                                                                                                   | As per form V of PWM Grapport                                                             | am Panchayat has r         | not been specified                                          | to furnish annual |
| 4(d)                                           | Percentage of GPs having Material<br>Recovery Facility                                                                                                                                                                                                                                                                                                                                                                                                                                                                                                                                                                                                                                                                   | As per form V of PWM Grapport                                                             | am Panchayat has r         | not been specified                                          | to furnish annual |
| 5(a)                                           | No. of registered Producers/brand owners/<br>importers as per Rules 9 & 13 of PWM<br>Rules?                                                                                                                                                                                                                                                                                                                                                                                                                                                                                                                                                                                                                              | 346                                                                                       | NA                         | NA                                                          |                   |
| 5(b)                                           | Percentage of Producers/Brandowners/Importers which have engaged with ULBs for PWM                                                                                                                                                                                                                                                                                                                                                                                                                                                                                                                                                                                                                                       | At present producers imporegistering in the EPR por                                       |                            |                                                             |                   |
|                                                |                                                                                                                                                                                                                                                                                                                                                                                                                                                                                                                                                                                                                                                                                                                          |                                                                                           |                            |                                                             |                   |
| <b>5</b> ©                                     | Percentage of ULBs which have set up system for plastic waste management with assistance of producers been set -up? Rule (6(3))?                                                                                                                                                                                                                                                                                                                                                                                                                                                                                                                                                                                         | Details not available                                                                     |                            |                                                             |                   |
| 5©                                             | system for plastic waste management with assistance of producers been set -up? Rule (6(3))? Number of registered plastic waste                                                                                                                                                                                                                                                                                                                                                                                                                                                                                                                                                                                           | Details not available                                                                     | NA                         | NA                                                          |                   |
| 6(a)<br>6(b)                                   | system for plastic waste management with assistance of producers been set -up? Rule (6(3))? Number of registered plastic waste recyclers Capacity of recycler (TPD)                                                                                                                                                                                                                                                                                                                                                                                                                                                                                                                                                      | 261<br>1396 TPD                                                                           | NA<br>NA                   | NA<br>NA                                                    |                   |
| 6(a)<br>6(b)<br>7                              | system for plastic waste management with assistance of producers been set -up? Rule (6(3))? Number of registered plastic waste recyclers Capacity of recycler (TPD) Status-of Utilization of plastic waste (Annual Report form VI pt.4)                                                                                                                                                                                                                                                                                                                                                                                                                                                                                  | 261<br>1396 TPD<br>Details not available                                                  | NA NA                      | NA                                                          |                   |
| 6(a)<br>6(b)<br>7<br>7(a)                      | system for plastic waste management with assistance of producers been set -up? Rule (6(3))?  Number of registered plastic waste recyclers  Capacity of recycler (TPD)  Status-of Utilization of plastic waste (Annual Report form VI pt.4)  Quantity of Plastic waste utilized in recycling (TPD)                                                                                                                                                                                                                                                                                                                                                                                                                        | 261 1396 TPD Details not available 427 TPD                                                | NA NA                      | NA NA                                                       |                   |
| 6(a)<br>6(b)<br>7<br>7(a)<br>7(b)              | system for plastic waste management with assistance of producers been set -up? Rule (6(3))?  Number of registered plastic waste recyclers  Capacity of recycler (TPD)  Status-of Utilization of plastic waste (Annual Report form VI pt.4)  Quantity of Plastic waste utilized in recycling (TPD)  Quantity of plastic waste utilized in recycling Road Construction                                                                                                                                                                                                                                                                                                                                                     | 261<br>1396 TPD<br>Details not available                                                  | NA NA NA                   | NA<br>NA                                                    |                   |
| 6(a)<br>6(b)<br>7<br>7(a)<br>7(b)<br>7©        | system for plastic waste management with assistance of producers been set -up? Rule (6(3))?  Number of registered plastic waste recyclers  Capacity of recycler (TPD)  Status-of Utilization of plastic waste (Annual Report form VI pt.4)  Quantity of Plastic waste utilized in recycling (TPD)  Quantity of plastic waste utilized in recycling Road Construction  Quantity of waste Co-processed in Plastic Waste in Cement kilns                                                                                                                                                                                                                                                                                    | 261  1396 TPD  Details not available  427 TPD  21 TPD  215 TPD                            | NA NA NA                   | NA<br>NA<br>NA                                              |                   |
| 6(a) 6(b) 7 7(a) 7(b) 7© 7(d)                  | system for plastic waste management with assistance of producers been set -up? Rule (6(3))?  Number of registered plastic waste recyclers  Capacity of recycler (TPD)  Status-of Utilization of plastic waste (Annual Report form VI pt.4)  Quantity of Plastic waste utilized in recycling (TPD)  Quantity of plastic waste utilized in recycling Road Construction  Quantity of waste Co-processed in Plastic Waste in Cement kilns  Quantity of waste utilized in production of RDF                                                                                                                                                                                                                                   | 261  1396 TPD  Details not available  427 TPD  21 TPD  215 TPD  26 TPD                    | NA NA NA NA NA             | NA NA NA NA                                                 |                   |
| 6(a)<br>6(b)<br>7<br>7(a)<br>7(b)<br>7©        | system for plastic waste management with assistance of producers been set -up? Rule (6(3))?  Number of registered plastic waste recyclers  Capacity of recycler (TPD)  Status-of Utilization of plastic waste (Annual Report form VI pt.4)  Quantity of Plastic waste utilized in recycling (TPD)  Quantity of plastic waste utilized in recycling Road Construction  Quantity of waste Co-processed in Plastic Waste in Cement kilns  Quantity of waste utilized in production of RDF                                                                                                                                                                                                                                   | 261  1396 TPD  Details not available  427 TPD  21 TPD  215 TPD                            | NA NA NA                   | NA<br>NA<br>NA                                              |                   |
| 6(a) 6(b) 7 7(a) 7(b) 7© 7(d)                  | system for plastic waste management with assistance of producers been set -up? Rule (6(3))?  Number of registered plastic waste recyclers  Capacity of recycler (TPD)  Status-of Utilization of plastic waste (Annual Report form VI pt.4)  Quantity of Plastic waste utilized in recycling (TPD)  Quantity of plastic waste utilized in recycling Road Construction  Quantity of waste Co-processed in Plastic Waste in Cement kilns  Quantity of waste utilized in production of RDF  Quantity of plastic waste used in production of Waste to oil  Quantity of plastic waste used in other purpose (please specify)                                                                                                   | 261  1396 TPD  Details not available  427 TPD  21 TPD  215 TPD  26 TPD  9 TPD  42 TPD     | NA NA NA NA NA NA NA NA    | NA NA NA NA NA NA                                           |                   |
| 6(a) 6(b) 7 7(a) 7(b) 7© 7(d) 7 ( e) 7(f) 8(a) | system for plastic waste management with assistance of producers been set -up? Rule (6(3))?  Number of registered plastic waste recyclers  Capacity of recycler (TPD)  Status-of Utilization of plastic waste (Annual Report form VI pt.4)  Quantity of Plastic waste utilized in recycling (TPD)  Quantity of plastic waste utilized in recycling Road Construction  Quantity of waste Co-processed in Plastic Waste in Cement kilns  Quantity of waste utilized in production of RDF  Quantity of plastic waste used in production of Waste to oil  Quantity of plastic waste used in other purpose (please specify)  No. of Units registered manufacturing compostable plastic                                        | 261  1396 TPD  Details not available  427 TPD  21 TPD  215 TPD  26 TPD  9 TPD  42 TPD  39 | NA NA NA NA NA NA NA NA NA | NA NA NA NA NA NA NA                                        |                   |
| 6(a) 6(b) 7 7(a) 7(b) 7© 7(d) 7 ( e) 7(f)      | system for plastic waste management with assistance of producers been set -up? Rule (6(3))?  Number of registered plastic waste recyclers  Capacity of recycler (TPD)  Status-of Utilization of plastic waste (Annual Report form VI pt.4)  Quantity of Plastic waste utilized in recycling (TPD)  Quantity of plastic waste utilized in recycling Road Construction  Quantity of waste Co-processed in Plastic Waste in Cement kilns  Quantity of waste utilized in production of RDF  Quantity of plastic waste used in production of Waste to oil  Quantity of plastic waste used in other purpose (please specify)  No. of Units registered manufacturing                                                            | 261  1396 TPD  Details not available  427 TPD  21 TPD  215 TPD  26 TPD  9 TPD  42 TPD     | NA NA NA NA NA NA NA       | NA NA NA NA NA NA                                           |                   |
| 6(a) 6(b) 7 7(a) 7(b) 7© 7(d) 7 ( e) 7(f) 8(a) | system for plastic waste management with assistance of producers been set -up? Rule (6(3))?  Number of registered plastic waste recyclers  Capacity of recycler (TPD)  Status-of Utilization of plastic waste (Annual Report form VI pt.4)  Quantity of Plastic waste utilized in recycling (TPD)  Quantity of plastic waste utilized in recycling Road Construction  Quantity of waste Co-processed in Plastic Waste in Cement kilns  Quantity of waste utilized in production of RDF  Quantity of plastic waste used in production of Waste to oil  Quantity of plastic waste used in other purpose (please specify)  No. of Units registered manufacturing compostable plastic  Total Capacity of Units manufacturing | 261  1396 TPD  Details not available  427 TPD  21 TPD  215 TPD  26 TPD  9 TPD  42 TPD  39 | NA NA NA NA NA NA NA NA NA | NA NA NA NA NA NA NA                                        |                   |