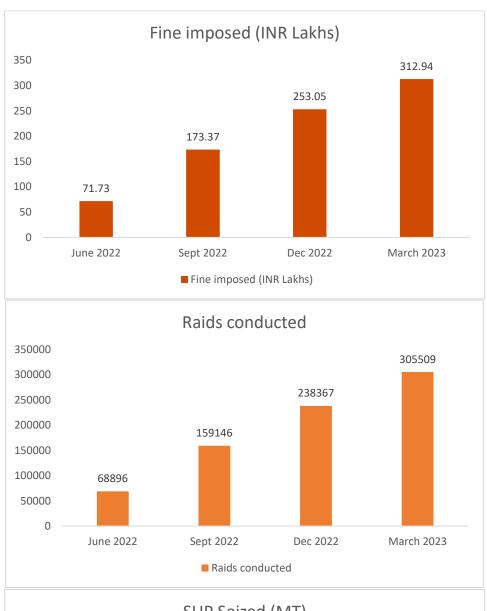

|  |  |  |
| April 2023 | 3266                          | 927                              | 927                   | 314.1                                  | 244500                                   |  |  |  |



#### Photos of awareness activities



Anti-plastic and source segregation of waste awareness program at government girls higher secondary school, Ashok Nagar, 16.6.2023



Training workshop on EPR and launch of project activities in Tamil Nadu, 18.4.2023



Street play on ill-effects of Single Use Plastics and promoting Manjappai by Arumbugal Trust, 7.6.2023



Presenting of Manjappai awards to winners during the World Environment Day celebration event



# Details on Cumulative raids conducted, Plastic seized and fine collected by ULBs (Chennai April 2022- March 2023)







### **Dashboard**





# 2. O/o. DEE, TNPCB, Ambathur

# **Special Enforcement Raids**









# Enforcement raid at Fruit Sellers, Street vendors, Flower Shops and Commercial Shops along with Municipal Officials in Ambattur

| Particulars |                               |                                  |                       |                                        |                                 |  |  |
|-------------|-------------------------------|----------------------------------|-----------------------|----------------------------------------|---------------------------------|--|--|
| Month       | No. of<br>Entities<br>visited | No. of<br>Violations<br>Observed | No. of challan issued | Quantity of<br>Plastic<br>Seized in Kg | Amount of Fine collected in Rs. |  |  |
| O