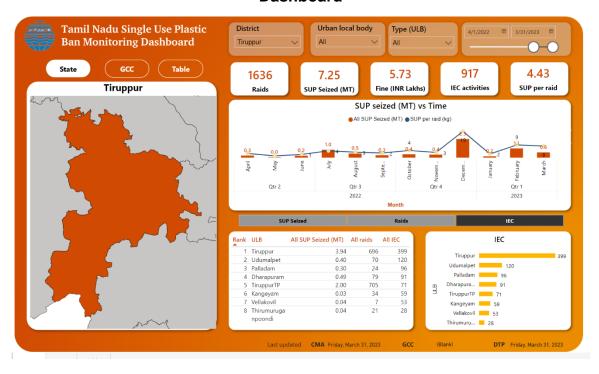

| 29                              |  |
| March 2023  | 0                             | 0                                | 0                     | 10                                     | 0                               |  |
| April 2023  | 210                           | 38                               | 38                    | 1075                                   | 43100                           |  |





Distribution of Manjappais to government school students in Tiruppur on 8.4.2023 for creating awareness on the ban on SUPs



Distribution of Manjappais to government school students in Tiruppur on 8.4.2023 for creating awareness on the ban on SUPs



Details on Cumulative raids conducted, Plastic seized and fine collected by ULBs (Tiruppur April 2022- March 2023)









## 23.O/o. DEE, TNPCB, Tiruppur (South)

### **Special Enforcement Raids**









# Enforcement raid at Fruit Sellers, Street vendors, Flower Shops and Commercial Shops along with Municipal Officials in Tiruppur South

| Particulars |                               |                                  |                       |                                        |                                 |  |
|-------------|-------------------------------|----------------------------------|-----------------------|----------------------------------------|---------------------------------|--|
| Month       | No. of<br>Entities<br>visited | No. of<br>Violations<br>Observed | No. of challan issued | Quantity of<br>Plastic<br>Seized in Kg | Amount of Fine collected in Rs. |  |
| Oct 2022    | 148