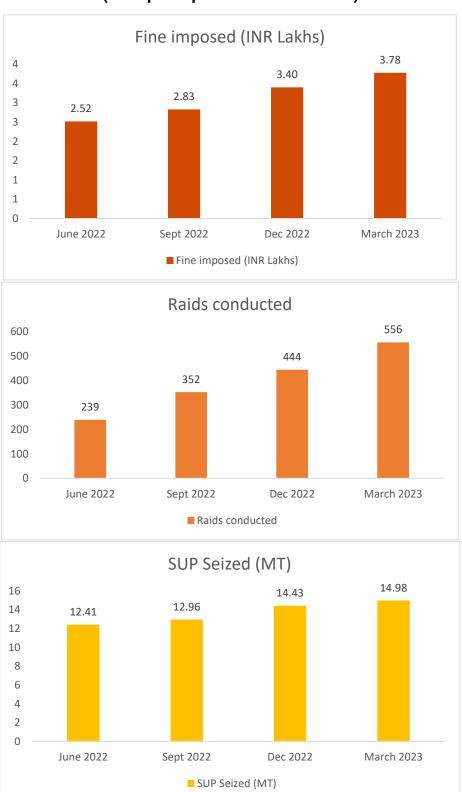

2022    | 141                           | 22                               | 22                    | 263                                    | 18800                           |  |  |
| March 2023  | 86                            | 48                               | 41                    | 71                                     | 10100                           |  |  |
| April 2023  | 10                            | 5                                | 2                     | 500                                    | 10000                           |  |  |



# Details on Cumulative raids conducted, Plastic seized and fine collected by ULBs (Vellore April 2022- March 2023)





# Details on Cumulative raids conducted, Plastic seized and fine collected by ULBs (Ranipet April 2022- March 2023)





#### **Dashboard**







# 8. O/o. DEE, TNPCB, Dharmapuri

# **Special Enforcement Raids**









# Enforcement raid at Fruit Sellers, Street vendors, Flower Shops and Commercial Shops along with Municipal Officials in Dharmapuri district

| Particulars |                               |                                  |                       |                                        |                                 |  |  |
|-------------|-------------------------------|----------------------------------|-----------------------|----------------------------------------|---------------------------------|--|--|
| Month       | No. of<br>Entities<br>visited | No. of<br>Violations<br>Observed | No. of challan issued | Quantity of<br>Plastic<br>Seized in Kg | Amount of Fine collected in R