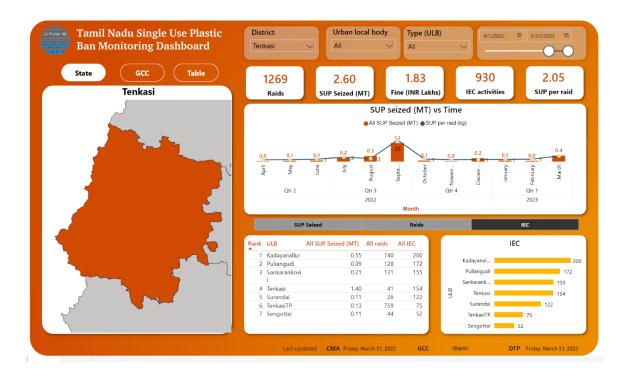

|
| Dec 2022    | 266                           | 46                               | 47                    | 224.3                                  | 14900                           |  |
| March 2023  | 578                           | 80                               | 73                    | 955                                    | 43700                           |  |
| April 2023  | 463                           | 114                              | 80                    | 202                                    | 20300                           |  |

Details on Cumulative raids conducted, Plastic seized and fine collected by ULBs (Tirunelveli April 2022- March 2023)



Details on Cumulative raids conducted, Plastic seized and fine collected by ULBs (Tenkasi April 2022- March 2023)











### 36.O/o. DEE, TNPCB, Nagercoil

### **Special Enforcement Raids**









# Enforcement raid at Fruit Sellers, Street vendors, Flower Shops and Commercial Shops along with Municipal Officials in Nagercoil District

| Particulars |                               |                                  |                       |                                        |                                 |  |
|-------------|-------------------------------|----------------------------------|-----------------------|----------------------------------------|---------------------------------|--|
| Month       | No. of<br>Entities<br>visited | No. of<br>Violations<br>Observed | No. of challan issued | Quantity of<br>Plastic<br>Seized in Kg | Amount of Fine collected in Rs. |  |
| Oct 2022    | -