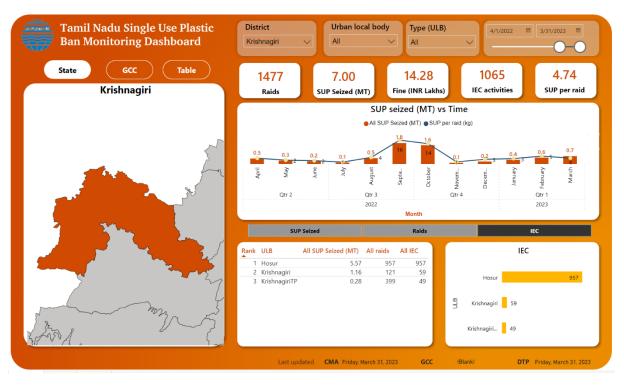

| 33.15                                  | 28500                           |  |
| April 2023  | 288                           | 138                              | 43                    | 83.9                                   | 30800                           |  |



### Photos of activities



Wall paintings by the Government school students in the presence of Hosur city Mayor, at Hosur on 22.03.2023



Mass cleaning were conducted in the Bus stand, Ramanaicken lakeMass cleaning was conducted in the Bus stand, Ramanaicken lake



Display of eco-alternatives for public in Krishnagiri district



Display of eco-alternatives for public in Krishnagiri district



Details on Cumulative raids conducted, Plastic seized and fine collected by ULBs (Krishnagiri April 2022- March 2023)









## 10.0/o. DEE, TNPCB, Thiruvannamalai

### **Special Enforcement Raids**









Enforcement raid at Fruit Sellers, Street vendors, Flower Shops and Commercial Shops along with Municipal Officials in Thiruvannamalai district

| Particulars |                               |                                  |                       |                                        |                                 |  |
|-------------|-------------------------------|----------------------------------|-----------------------|----------------------------------------|---------------------------------|--|
| Month       | No. of<br>Entities<br>visited | No. of<br>Violations<br>Observed | No. of challan issued | Quantity of<br>Plastic<br>Seized in Kg | Amount of Fine collected in Rs. |  |
| Oct 2022