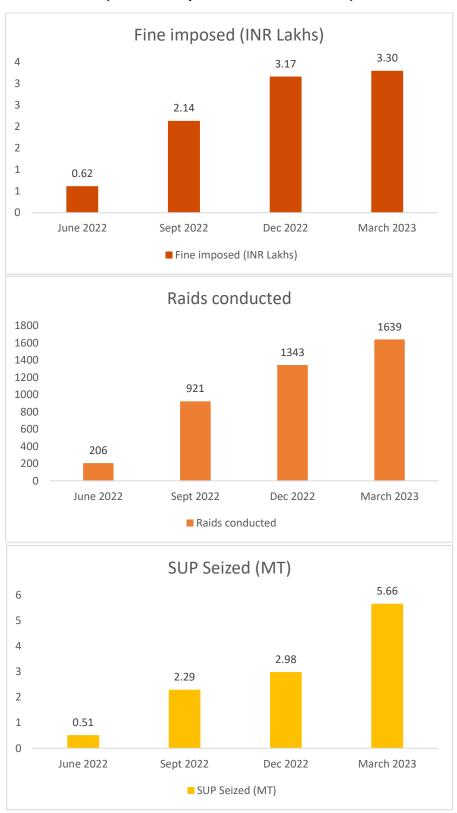

| 42                    | 43.8                                   | 11000                           |  |  |
| Dec 2022    | 141                           | 22                               | 22                    | 263                                    | 18800                           |  |  |
| March 2023  | 86                            | 48                               | 41                    | 71                                     | 10100                           |  |  |
| April 2023  | 10                            | 5                                | 2                     | 500                                    | 10000                           |  |  |



# Details on Cumulative raids conducted, Plastic seized and fine collected by ULBs (Vellore April 2022- March 2023)





# Details on Cumulative raids conducted, Plastic seized and fine collected by ULBs (Ranipet April 2022- March 2023)





#### **Dashboard**







# 8. O/o. DEE, TNPCB, Dharmapuri

# **Special Enforcement Raids**









# Enforcement raid at Fruit Sellers, Street vendors, Flower Shops and Commercial Shops along with Municipal Officials in Dharmapuri district

| Particulars |                               |                                  |                       |                                        |                                 |  |  |
|-------------|-------------------------------|----------------------------------|-----------------------|----------------------------------------|---------------------------------|--|--|
| Month       | No. of<br>Entities<br>visited | No. of<b