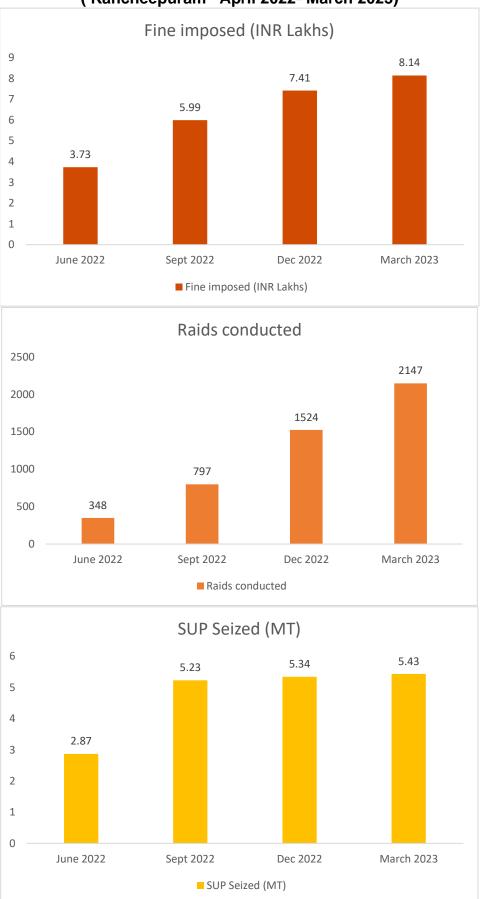

|                                                |                                                                                                                                                                                                                                                                                                                                                                                                                                                                                                                                                                                                                                                                                                                          | AN FOR PLASTIC WASTE                                                                      | MANAGEMENT                 |                                                             | re-III ( Column 4 |
|------------------------------------------------|--------------------------------------------------------------------------------------------------------------------------------------------------------------------------------------------------------------------------------------------------------------------------------------------------------------------------------------------------------------------------------------------------------------------------------------------------------------------------------------------------------------------------------------------------------------------------------------------------------------------------------------------------------------------------------------------------------------------------|-------------------------------------------------------------------------------------------|----------------------------|-------------------------------------------------------------|-------------------|
| Serial<br>No.                                  | Items                                                                                                                                                                                                                                                                                                                                                                                                                                                                                                                                                                                                                                                                                                                    | Current Status                                                                            | Desirable Levels           | Gap between<br>the current<br>status and<br>desirable level | Timeline          |
| 1                                              | what is the quantity of plastic waste generated (Annual Report form VI pt. 2,6) (TPD)                                                                                                                                                                                                                                                                                                                                                                                                                                                                                                                                                                                                                                    | 2144 TPD                                                                                  | NA                         | NA                                                          |                   |
| 2(a)                                           | Number of registered plastic manufacturing units                                                                                                                                                                                                                                                                                                                                                                                                                                                                                                                                                                                                                                                                         | 287 units                                                                                 | NA                         | NA                                                          |                   |
| 2(b)                                           | Capacity of registered plastic                                                                                                                                                                                                                                                                                                                                                                                                                                                                                                                                                                                                                                                                                           | 858 TPD                                                                                   | NA                         | NA                                                          |                   |
| 3(a)                                           | manufacturing units (TPD) Total No of ULBs                                                                                                                                                                                                                                                                                                                                                                                                                                                                                                                                                                                                                                                                               | 21 Municipal                                                                              | NA                         | NA                                                          |                   |
|                                                |                                                                                                                                                                                                                                                                                                                                                                                                                                                                                                                                                                                                                                                                                                                          | Corporations, 140<br>Municipalities and 536<br>Town Panchayats                            |                            |                                                             |                   |
| 3(b)                                           | Percentage of ULBs which have set-up of plastic waste management system as per Rule 6(2)? (including collection, segregation, channelization & processing of plastic waste)                                                                                                                                                                                                                                                                                                                                                                                                                                                                                                                                              | 100%                                                                                      | 100%                       | Nil                                                         |                   |
| <b>3</b> ©                                     | Percentage of ULBs having facilities for collection of segregated waste                                                                                                                                                                                                                                                                                                                                                                                                                                                                                                                                                                                                                                                  | 100%                                                                                      | 100%                       | Nil                                                         |                   |
| 3(d)                                           | Percentage of ULBs Material Recovery Facility                                                                                                                                                                                                                                                                                                                                                                                                                                                                                                                                                                                                                                                                            |                                                                                           |                            |                                                             |                   |
| 4(a)                                           | Total no. of Ward                                                                                                                                                                                                                                                                                                                                                                                                                                                                                                                                                                                                                                                                                                        | _                                                                                         | NA                         | NA                                                          |                   |
| 4(b)                                           | Percentage of Gram Panchayat which<br>have setup of plastic waste management<br>system as per Rule 7                                                                                                                                                                                                                                                                                                                                                                                                                                                                                                                                                                                                                     | As per form V of PWM Grands report                                                        | ,                          | , -                                                         |                   |
| <b>4</b> ©                                     | Percentage of GPs having facilities for Collection of segregated waste                                                                                                                                                                                                                                                                                                                                                                                                                                                                                                                                                                                                                                                   | As per form V of PWM Grapport                                                             | am Panchayat has r         | not been specified                                          | to furnish annual |
| 4(d)                                           | Percentage of GPs having Material<br>Recovery Facility                                                                                                                                                                                                                                                                                                                                                                                                                                                                                                                                                                                                                                                                   | As per form V of PWM Grapport                                                             | am Panchayat has r         | not been specified                                          | to furnish annual |
| 5(a)                                           | No. of registered Producers/brand owners/<br>importers as per Rules 9 & 13 of PWM<br>Rules?                                                                                                                                                                                                                                                                                                                                                                                                                                                                                                                                                                                                                              | 346                                                                                       | NA                         | NA                                                          |                   |
| 5(b)                                           | Percentage of Producers/Brandowners/Importers which have engaged with ULBs for PWM                                                                                                                                                                                                                                                                                                                                                                                                                                                                                                                                                                                                                                       | At present producers imporegistering in the EPR por                                       |                            |                                                             |                   |
|                                                |                                                                                                                                                                                                                                                                                                                                                                                                                                                                                                                                                                                                                                                                                                                          |                                                                                           |                            |                                                             |                   |
| <b>5</b> ©                                     | Percentage of ULBs which have set up system for plastic waste management with assistance of producers been set -up? Rule (6(3))?                                                                                                                                                                                                                                                                                                                                                                                                                                                                                                                                                                                         | Details not available                                                                     |                            |                                                             |                   |
| 5©                                             | system for plastic waste management with assistance of producers been set -up? Rule (6(3))? Number of registered plastic waste                                                                                                                                                                                                                                                                                                                                                                                                                                                                                                                                                                                           | Details not available                                                                     | NA                         | NA                                                          |                   |
| 6(a)<br>6(b)                                   | system for plastic waste management with assistance of producers been set -up? Rule (6(3))? Number of registered plastic waste recyclers Capacity of recycler (TPD)                                                                                                                                                                                                                                                                                                                                                                                                                                                                                                                                                      | 261<br>1396 TPD                                                                           | NA<br>NA                   | NA<br>NA                                                    |                   |
| 6(a)<br>6(b)<br>7                              | system for plastic waste management with assistance of producers been set -up? Rule (6(3))? Number of registered plastic waste recyclers Capacity of recycler (TPD) Status-of Utilization of plastic waste (Annual Report form VI pt.4)                                                                                                                                                                                                                                                                                                                                                                                                                                                                                  | 261<br>1396 TPD<br>Details not available                                                  | NA NA                      | NA                                                          |                   |
| 6(a)<br>6(b)<br>7<br>7(a)                      | system for plastic waste management with assistance of producers been set -up? Rule (6(3))?  Number of registered plastic waste recyclers  Capacity of recycler (TPD)  Status-of Utilization of plastic waste (Annual Report form VI pt.4)  Quantity of Plastic waste utilized in recycling (TPD)                                                                                                                                                                                                                                                                                                                                                                                                                        | 261 1396 TPD Details not available 427 TPD                                                | NA NA                      | NA NA                                                       |                   |
| 6(a)<br>6(b)<br>7<br>7(a)<br>7(b)              | system for plastic waste management with assistance of producers been set -up? Rule (6(3))?  Number of registered plastic waste recyclers  Capacity of recycler (TPD)  Status-of Utilization of plastic waste (Annual Report form VI pt.4)  Quantity of Plastic waste utilized in recycling (TPD)  Quantity of plastic waste utilized in recycling Road Construction                                                                                                                                                                                                                                                                                                                                                     | 261<br>1396 TPD<br>Details not available                                                  | NA NA NA                   | NA<br>NA                                                    |                   |
| 6(a)<br>6(b)<br>7<br>7(a)<br>7(b)<br>7©        | system for plastic waste management with assistance of producers been set -up? Rule (6(3))?  Number of registered plastic waste recyclers  Capacity of recycler (TPD)  Status-of Utilization of plastic waste (Annual Report form VI pt.4)  Quantity of Plastic waste utilized in recycling (TPD)  Quantity of plastic waste utilized in recycling Road Construction  Quantity of waste Co-processed in Plastic Waste in Cement kilns                                                                                                                                                                                                                                                                                    | 261  1396 TPD  Details not available  427 TPD  21 TPD  215 TPD                            | NA NA NA                   | NA<br>NA<br>NA                                              |                   |
| 6(a) 6(b) 7 7(a) 7(b) 7© 7(d)                  | system for plastic waste management with assistance of producers been set -up? Rule (6(3))?  Number of registered plastic waste recyclers  Capacity of recycler (TPD)  Status-of Utilization of plastic waste (Annual Report form VI pt.4)  Quantity of Plastic waste utilized in recycling (TPD)  Quantity of plastic waste utilized in recycling Road Construction  Quantity of waste Co-processed in Plastic Waste in Cement kilns  Quantity of waste utilized in production of RDF                                                                                                                                                                                                                                   | 261  1396 TPD  Details not available  427 TPD  21 TPD  215 TPD  26 TPD                    | NA NA NA NA NA             | NA NA NA NA                                                 |                   |
| 6(a)<br>6(b)<br>7<br>7(a)<br>7(b)<br>7©        | system for plastic waste management with assistance of producers been set -up? Rule (6(3))?  Number of registered plastic waste recyclers  Capacity of recycler (TPD)  Status-of Utilization of plastic waste (Annual Report form VI pt.4)  Quantity of Plastic waste utilized in recycling (TPD)  Quantity of plastic waste utilized in recycling Road Construction  Quantity of waste Co-processed in Plastic Waste in Cement kilns  Quantity of waste utilized in production of RDF                                                                                                                                                                                                                                   | 261  1396 TPD  Details not available  427 TPD  21 TPD  215 TPD                            | NA NA NA                   | NA<br>NA<br>NA                                              |                   |
| 6(a) 6(b) 7 7(a) 7(b) 7© 7(d)                  | system for plastic waste management with assistance of producers been set -up? Rule (6(3))?  Number of registered plastic waste recyclers  Capacity of recycler (TPD)  Status-of Utilization of plastic waste (Annual Report form VI pt.4)  Quantity of Plastic waste utilized in recycling (TPD)  Quantity of plastic waste utilized in recycling Road Construction  Quantity of waste Co-processed in Plastic Waste in Cement kilns  Quantity of waste utilized in production of RDF  Quantity of plastic waste used in production of Waste to oil  Quantity of plastic waste used in other purpose (please specify)                                                                                                   | 261  1396 TPD  Details not available  427 TPD  21 TPD  215 TPD  26 TPD  9 TPD  42 TPD     | NA NA NA NA NA NA NA NA    | NA NA NA NA NA NA                                           |                   |
| 6(a) 6(b) 7 7(a) 7(b) 7© 7(d) 7 ( e) 7(f) 8(a) | system for plastic waste management with assistance of producers been set -up? Rule (6(3))?  Number of registered plastic waste recyclers  Capacity of recycler (TPD)  Status-of Utilization of plastic waste (Annual Report form VI pt.4)  Quantity of Plastic waste utilized in recycling (TPD)  Quantity of plastic waste utilized in recycling Road Construction  Quantity of waste Co-processed in Plastic Waste in Cement kilns  Quantity of waste utilized in production of RDF  Quantity of plastic waste used in production of Waste to oil  Quantity of plastic waste used in other purpose (please specify)  No. of Units registered manufacturing compostable plastic                                        | 261  1396 TPD  Details not available  427 TPD  21 TPD  215 TPD  26 TPD  9 TPD  42 TPD  39 | NA NA NA NA NA NA NA NA NA | NA NA NA NA NA NA NA                                        |                   |
| 6(a) 6(b) 7 7(a) 7(b) 7© 7(d) 7 ( e) 7(f)      | system for plastic waste management with assistance of producers been set -up? Rule (6(3))?  Number of registered plastic waste recyclers  Capacity of recycler (TPD)  Status-of Utilization of plastic waste (Annual Report form VI pt.4)  Quantity of Plastic waste utilized in recycling (TPD)  Quantity of plastic waste utilized in recycling Road Construction  Quantity of waste Co-processed in Plastic Waste in Cement kilns  Quantity of waste utilized in production of RDF  Quantity of plastic waste used in production of Waste to oil  Quantity of plastic waste used in other purpose (please specify)  No. of Units registered manufacturing                                                            | 261  1396 TPD  Details not available  427 TPD  21 TPD  215 TPD  26 TPD  9 TPD  42 TPD     | NA NA NA NA NA NA NA       | NA NA NA NA NA NA                                           |                   |
| 6(a) 6(b) 7 7(a) 7(b) 7© 7(d) 7 ( e) 7(f) 8(a) | system for plastic waste management with assistance of producers been set -up? Rule (6(3))?  Number of registered plastic waste recyclers  Capacity of recycler (TPD)  Status-of Utilization of plastic waste (Annual Report form VI pt.4)  Quantity of Plastic waste utilized in recycling (TPD)  Quantity of plastic waste utilized in recycling Road Construction  Quantity of waste Co-processed in Plastic Waste in Cement kilns  Quantity of waste utilized in production of RDF  Quantity of plastic waste used in production of Waste to oil  Quantity of plastic waste used in other purpose (please specify)  No. of Units registered manufacturing compostable plastic  Total Capacity of Units manufacturing | 261  1396 TPD  Details not available  427 TPD  21 TPD  215 TPD  26 TPD  9 TPD  42 TPD  39 | NA NA NA NA NA NA NA NA NA | NA NA NA NA NA NA NA                                        |                   |