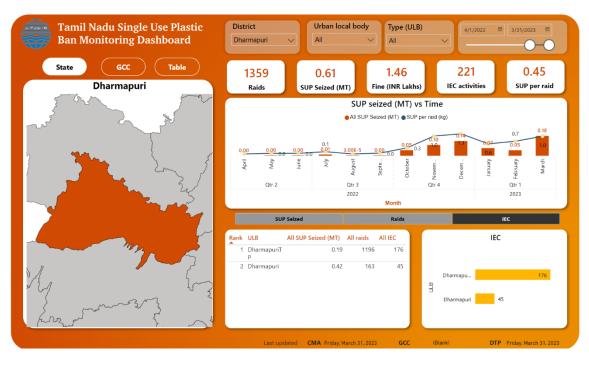

| -                               |  |  |
| April 2023  | 10                            | 0                                | 0                     | 18                                     | 0                               |  |  |



### Photos of activities



Mini Marathon event was conducted on 28.03.2023 as part of Meendum Manjappai Awareness Campaign



Plastic awareness conducted in coordination with college students of Marudham Nelli polytechnic on 09.02.2013



Awareness through dance performance in the theme of the Meendum Manjappai campaign



Mini Marathon event was conducted on 28.03.2023 as part of Meendum Manjappai Awareness Campaign



Details on Cumulative raids conducted, Plastic seized and fine collected by ULBs (Dharmapuri April 2022- March 2023)









## 9. O/o. DEE, TNPCB, Hosur

## **Special Enforcement Raids**









Enforcement raid at Fruit Sellers, Street vendors, Flower Shops and Commercial Shops along with Municipal Officials in Hosur district

| Particulars |                               |                                  |                       |                                        |                                 |  |
|-------------|-------------------------------|----------------------------------|-----------------------|----------------------------------------|---------------------------------|--|
| Month       | No. of<br>Entities<br>visited | No. of<br>Violations<br>Observed | No. of challan issued | Quantity of<br>Plastic<br>Seized in Kg | Amount of Fine collected in Rs. |  |
| Oct 2022    | 6