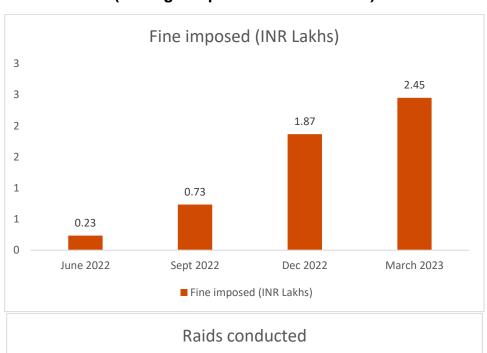

| 57600                           |  |
| March 2023  | 437                           | 49                               | 48                    | 1301                                   | 12000                           |  |
| April 2023  | 450                           | 121                              | 73                    | 1162.5                                 | 50200                           |  |



### Photos of activities



Awareness rally at Palani temple on 18.4.2023



Mass cleaning of plastics waste at Mullipadi Panchayat, Dindigul



Awareness rally at Palani temple on 18.4.2023



Mass cleaning of plastics waste at Mullipadi Panchayat, Dindigul

## Details on Cumulative raids conducted, Plastic seized and fine collected by ULBs (Dindigul April 2022- March 2023)













## 32. O/o. DEE, TNPCB, Ramanathapuram

### **Special Enforcement Raids**









# Enforcement raid at Fruit Sellers, Street vendors, Flower Shops and Commercial Shops along with Municipal Officials in Ramanathapuram District

| Particulars |                               |                                  |                       |                                        |                                 |  |
|-------------|-------------------------------|----------------------------------|-----------------------|----------------------------------------|---------------------------------|--|
| Month       | No. of<br>Entities<br>visited | No. of<br>Violations<br>Observed | No. of challan issued | Quantity of<br>Plastic<br>Seized in Kg | Amount of Fine collected in Rs. |  |
| Oc