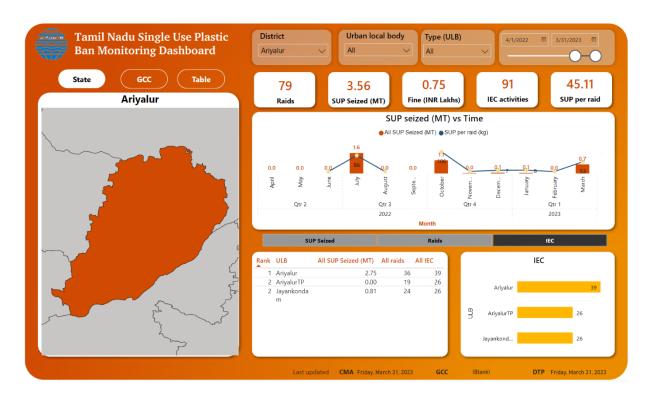

Dec 2022    | 167                           | 27                               | 12                    | 478                                    | 13600                           |  |
| March 2023  | 166                           | 33                               | 13                    | 886                                    | 14500                           |  |
| April 2023  | 131                           | 26                               | 7                     | 483                                    | 4800                            |  |



Details on Cumulative raids conducted, Plastic seized and fine collected by ULBs (Ariyalur April 2022- March 2023)







Details on Cumulative raids conducted, Plastic seized and fine collected by ULBs (Perumbalur April 2022- March 2023)











### 26.O/o. DEE, TNPCB, Pudukkottai

## **Special Enforcement Raids**









# Enforcement raid at Fruit Sellers, Street vendors, Flower Shops and Commercial Shops along with Municipal Officials in Pudukkotai District

| Particulars |                               |                                  |                       |                                        |                                 |  |  |
|-------------|-------------------------------|----------------------------------|-----------------------|----------------------------------------|---------------------------------|--|--|
| Month       | No. of<br>Entities<br>visited | No. of<br>Violations<br>Observed | No. of challan issued | Quantity of<br>Plastic<br>Seized in Kg | Amount of Fine collected in Rs. |  |  |
| Oct 202