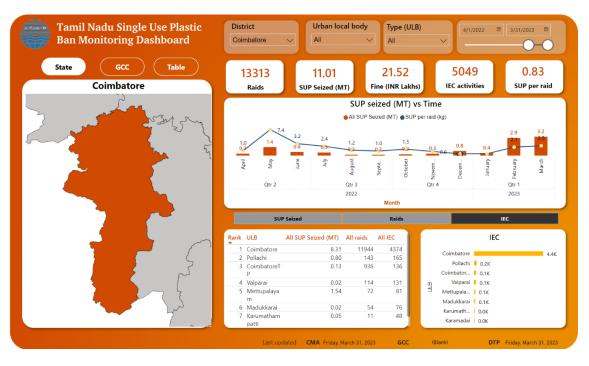

|                       | 78                                     | 28950                           |  |
| Dec 2022    | 278                           | 113                              | 113                   | 15.65                                  | 13100                           |  |
| March 2023  | 125                           | 37                               | 37                    | 127.51                                 | 18800                           |  |
| April 2023  | -                             | -                                | -                     | -                                      | -                               |  |



Details on Cumulative raids conducted, Plastic seized and fine collected by ULBs (Coimbatore April 2022- March 2023)









## 20. O/o. DEE, TNPCB, Coimbatore South

### **Special Enforcement Raids**









# Enforcement raid at Fruit Sellers, Street vendors, Flower Shops and Commercial Shops along with Municipal Officials in Coimbatore South

| Particulars |                               |                                  |                       |                                        |                                 |  |
|-------------|-------------------------------|----------------------------------|-----------------------|----------------------------------------|---------------------------------|--|
| Month       | No. of<br>Entities<br>visited | No. of<br>Violations<br>Observed | No. of challan issued | Quantity of<br>Plastic<br>Seized in Kg | Amount of Fine collected in Rs. |  |
| Oct 2022    | ı