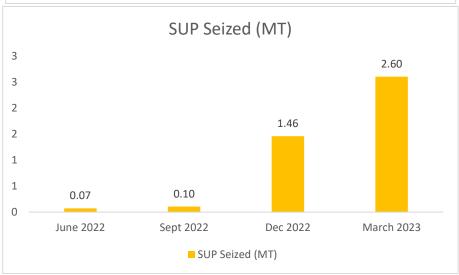

Form VI

Annual Report on the status of Implementation of PWM Rules, 2016 as amended in 2022 for the year 2022-23

| th     | ame of<br>le<br>PCB                            | Estimated<br>Plastic<br>waste<br>generation             | Implementatio<br>n of thickness<br>of less than 50<br>microns carry                                                                                                                                                                                                                       | Details of<br>plastic waste<br>Management<br>(PWM) e.g                                                                                                                                                                                                                           | Partial /<br>Complete ban<br>on usage of<br>plastic carry                                                                                                                                                                                                                     | No. of registered<br>manufacturing /<br>(including multi<br>units) (Rule 13)       | Recycling layered, cor              | mpostable                            | No of<br>Unregistered<br>Plastic<br>manufacturing                                                                                                                                                                                                 | Status of<br>Marking and<br>Labelling on<br>carry bags                                                                                                                                                                                                                                                  | Recommenda<br>tions of State<br>Level<br>Monitoring                                                                                                                                            | No of<br>Violations and<br>action taken<br>on non-                                     | Explicitly pricing of carry bags from producers, brand owners and                        | Status of<br>submission of<br>Annual Report by<br>ULBs to<br>SPCB/PCCs                                                                                                      |
|--------|------------------------------------------------|---------------------------------------------------------|-------------------------------------------------------------------------------------------------------------------------------------------------------------------------------------------------------------------------------------------------------------------------------------------|----------------------------------------------------------------------------------------------------------------------------------------------------------------------------------------------------------------------------------------------------------------------------------|-------------------------------------------------------------------------------------------------------------------------------------------------------------------------------------------------------------------------------------------------------------------------------|------------------------------------------------------------------------------------|-------------------------------------|--------------------------------------|---------------------------------------------------------------------------------------------------------------------------------------------------------------------------------------------------------------------------------------------------|---------------------------------------------------------------------------------------------------------------------------------------------------------------------------------------------------------------------------------------------------------------------------------------------------------|------------------------------------------------------------------------------------------------------------------------------------------------------------------------------------------------|----------------------------------------------------------------------------------------|------------------------------------------------------------------------------------------|-----------------------------------------------------------------------------------------------------------------------------------------------------------------------------|
| 2      | A,                                             | on tons<br>per annum<br>(TPA)                           | bags (virgin /<br>recycled)<br>(Rule 4c)                                                                                                                                                                                                                                                  | collection<br>segregation<br>disposal (co-<br>processing,<br>road<br>construction<br>etc). (Rules<br>5&6)                                                                                                                                                                        | bags (through<br>Executive<br>order)                                                                                                                                                                                                                                          | Plastic units                                                                      | Compos<br>table<br>plastic<br>units | Multi<br>layered<br>plastic<br>units | / recycling<br>units (in<br>residential or<br>unapproved<br>Areas) (Rule<br>13)                                                                                                                                                                   | (Rule 11)                                                                                                                                                                                                                                                                                               | Committee<br>on<br>Implementati<br>on of PWM<br>Rules, 2016                                                                                                                                    | compliance of<br>provisions of<br>PWM 2016<br>(Rule 16)                                | of 15)                                                                                   | (Rule 16)                                                                                                                                                                   |
|        | 1                                              | 2                                                       | 3                                                                                                                                                                                                                                                                                         | 4                                                                                                                                                                                                                                                                                | 5                                                                                                                                                                                                                                                                             |                                                                                    | 6                                   |                                      | 7                                                                                                                                                                                                                                                 | 8                                                                                                                                                                                                                                                                                                       | . 9                                                                                                                                                                                            | 10                                                                                     | 11                                                                                       | 12                                                                                                                                                                          |
| P<br>C | Camil<br>Nadu<br>Pollution<br>Control<br>Board | 7,83,082*  (As per Annual Report submitted by the ULBs) | Tamilnadu Government in G.O. (Ms). No.84 dated 25.06.2018, notified ban on manufacture, store, supply, transport, sale or distribute of use and throwaway plastics irrespective of thickness including plastic carry bags of any size and thickness and came into effect from 01.01.2019. | Plastic waste collected is segregated and low value plastics & multi-layer plastics used for road laying, recyclable plastic waste sold to recyclers and non-recyclable plastic waste disposed to cement industries for co-processing  Details and action plan  Vide  Anneyure A | The Government of Tamil Nadu vide G.O. (Ms). No.84 dated 25.06.2018 notified ban on manufacture, store, recycling, supply, transport, sale or distribute of use and throwaway plastics which came into effect from 01.01.2019. Copy of Notification attached vide Anneyure R. | Plastic waste Recycling units – 261 Nos.  Plastic Packaging units (Producers) - 73 | 39 Nos.                             | 24 Nos.                              | TNPCB is issuing Consent to operate and establish under Water and Air Acts to the plastic manufacturing (Producers) / recycling units located in industrial and commercial zones and Consent is not issued to units located in residential areas. | Tamil Nadu Government in G.O. (Ms). No.84 dated 25.06.2018, notified ban on manufacture, store, supply, transport, sale or distribute of use and throwaway plastics irrespective of thickness including plastic carry bags of any size and thickness and hence marking and labelling is not applicable. | State Level<br>Monitoring<br>Committee<br>meeting was<br>held on<br>04.08.2020<br>and it is was<br>insisted to<br>continue the<br>measures to<br>enforce the<br>ban on single<br>use plastics. | The board issued orders for closure of 41 units who manufactured banned plastic items. | As per PWM<br>Amendment<br>Rules 2018, Rule<br>15 is omitted.<br>Hence does not<br>arise | Corporations- 21, Municipalities- 140, Town Panchayats- 536.  All the Urban Local Bodies have submitted their Annual report as per the prescribed format of the said Rules. |