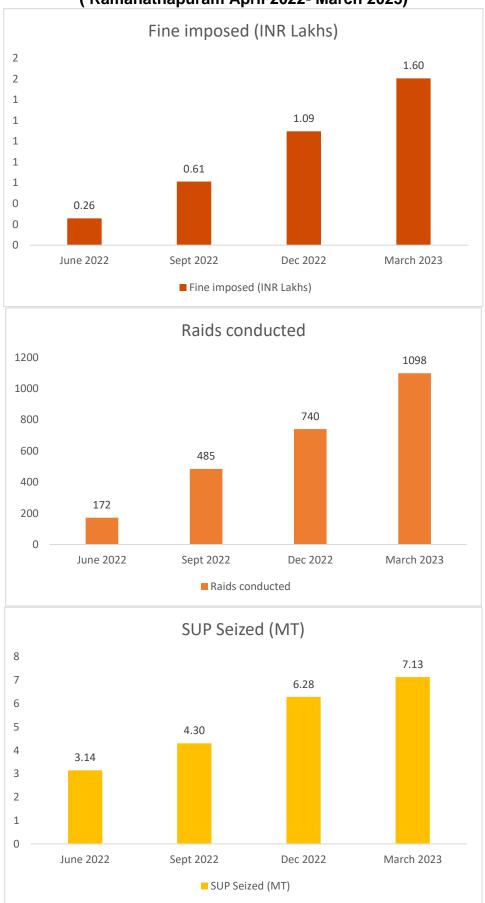

|                                                |                                                                                                                                                                                                                                                                                                                                                                                                                                                                                                                                                                                                                                                                                                                          | AN FOR PLASTIC WASTE                                                                      | MANAGEMENT                 |                                                             | re-III ( Column 4 |
|------------------------------------------------|--------------------------------------------------------------------------------------------------------------------------------------------------------------------------------------------------------------------------------------------------------------------------------------------------------------------------------------------------------------------------------------------------------------------------------------------------------------------------------------------------------------------------------------------------------------------------------------------------------------------------------------------------------------------------------------------------------------------------|-------------------------------------------------------------------------------------------|----------------------------|-------------------------------------------------------------|-------------------|
| Serial<br>No.                                  | Items                                                                                                                                                                                                                                                                                                                                                                                                                                                                                                                                                                                                                                                                                                                    | Current Status                                                                            | Desirable Levels           | Gap between<br>the current<br>status and<br>desirable level | Timeline          |
| 1                                              | what is the quantity of plastic waste generated (Annual Report form VI pt. 2,6) (TPD)                                                                                                                                                                                                                                                                                                                                                                                                                                                                                                                                                                                                                                    | 2144 TPD                                                                                  | NA                         | NA                                                          |                   |
| 2(a)                                           | Number of registered plastic manufacturing units                                                                                                                                                                                                                                                                                                                                                                                                                                                                                                                                                                                                                                                                         | 287 units                                                                                 | NA                         | NA                                                          |                   |
| 2(b)                                           | Capacity of registered plastic                                                                                                                                                                                                                                                                                                                                                                                                                                                                                                                                                                                                                                                                                           | 858 TPD                                                                                   | NA                         | NA                                                          |                   |
| 3(a)                                           | manufacturing units (TPD) Total No of ULBs                                                                                                                                                                                                                                                                                                                                                                                                                                                                                                                                                                                                                                                                               | 21 Municipal                                                                              | NA                         | NA                                                          |                   |
|                                                |                                                                                                                                                                                                                                                                                                                                                                                                                                                                                                                                                                                                                                                                                                                          | Corporations, 140<br>Municipalities and 536<br>Town Panchayats                            |                            |                                                             |                   |
| 3(b)                                           | Percentage of ULBs which have set-up of plastic waste management system as per Rule 6(2)? (including collection, segregation, channelization & processing of plastic waste)                                                                                                                                                                                                                                                                                                                                                                                                                                                                                                                                              | 100%                                                                                      | 100%                       | Nil                                                         |                   |
| <b>3</b> ©                                     | Percentage of ULBs having facilities for collection of segregated waste                                                                                                                                                                                                                                                                                                                                                                                                                                                                                                                                                                                                                                                  | 100%                                                                                      | 100%                       | Nil                                                         |                   |
| 3(d)                                           | Percentage of ULBs Material Recovery Facility                                                                                                                                                                                                                                                                                                                                                                                                                                                                                                                                                                                                                                                                            |                                                                                           |                            |                                                             |                   |
| 4(a)                                           | Total no. of Ward                                                                                                                                                                                                                                                                                                                                                                                                                                                                                                                                                                                                                                                                                                        | _                                                                                         | NA                         | NA                                                          |                   |
| 4(b)                                           | Percentage of Gram Panchayat which<br>have setup of plastic waste management<br>system as per Rule 7                                                                                                                                                                                                                                                                                                                                                                                                                                                                                                                                                                                                                     | As per form V of PWM Grands report                                                        | ,                          | , -                                                         |                   |
| <b>4</b> ©                                     | Percentage of GPs having facilities for Collection of segregated waste                                                                                                                                                                                                                                                                                                                                                                                                                                                                                                                                                                                                                                                   | As per form V of PWM Grapport                                                             | am Panchayat has r         | not been specified                                          | to furnish annual |
| 4(d)                                           | Percentage of GPs having Material<br>Recovery Facility                                                                                                                                                                                                                                                                                                                                                                                                                                                                                                                                                                                                                                                                   | As per form V of PWM Grapport                                                             | am Panchayat has r         | not been specified                                          | to furnish annual |
| 5(a)                                           | No. of registered Producers/brand owners/<br>importers as per Rules 9 & 13 of PWM<br>Rules?                                                                                                                                                                                                                                                                                                                                                                                                                                                                                                                                                                                                                              | 346                                                                                       | NA                         | NA                                                          |                   |
| 5(b)                                           | Percentage of Producers/Brandowners/Importers which have engaged with ULBs for PWM                                                                                                                                                                                                                                                                                                                                                                                                                                                                                                                                                                                                                                       | At present producers imporegistering in the EPR por                                       |                            |                                                             |                   |
|                                                |                                                                                                                                                                                                                                                                                                                                                                                                                                                                                                                                                                                                                                                                                                                          |                                                                                           |                            |                                                             |                   |
| <b>5</b> ©                                     | Percentage of ULBs which have set up system for plastic waste management with assistance of producers been set -up? Rule (6(3))?                                                                                                                                                                                                                                                                                                                                                                                                                                                                                                                                                                                         | Details not available                                                                     |                            |                                                             |                   |
| 5©                                             | system for plastic waste management with assistance of producers been set -up? Rule (6(3))? Number of registered plastic waste                                                                                                                                                                                                                                                                                                                                                                                                                                                                                                                                                                                           | Details not available                                                                     | NA                         | NA                                                          |                   |
| 6(a)<br>6(b)                                   | system for plastic waste management with assistance of producers been set -up? Rule (6(3))? Number of registered plastic waste recyclers Capacity of recycler (TPD)                                                                                                                                                                                                                                                                                                                                                                                                                                                                                                                                                      | 261<br>1396 TPD                                                                           | NA<br>NA                   | NA<br>NA                                                    |                   |
| 6(a)<br>6(b)<br>7                              | system for plastic waste management with assistance of producers been set -up? Rule (6(3))? Number of registered plastic waste recyclers Capacity of recycler (TPD) Status-of Utilization of plastic waste (Annual Report form VI pt.4)                                                                                                                                                                                                                                                                                                                                                                                                                                                                                  | 261<br>1396 TPD<br>Details not available                                                  | NA NA                      | NA                                                          |                   |
| 6(a)<br>6(b)<br>7<br>7(a)                      | system for plastic waste management with assistance of producers been set -up? Rule (6(3))?  Number of registered plastic waste recyclers  Capacity of recycler (TPD)  Status-of Utilization of plastic waste (Annual Report form VI pt.4)  Quantity of Plastic waste utilized in recycling (TPD)                                                                                                                                                                                                                                                                                                                                                                                                                        | 261 1396 TPD Details not available 427 TPD                                                | NA NA                      | NA NA                                                       |                   |
| 6(a)<br>6(b)<br>7<br>7(a)<br>7(b)              | system for plastic waste management with assistance of producers been set -up? Rule (6(3))?  Number of registered plastic waste recyclers  Capacity of recycler (TPD)  Status-of Utilization of plastic waste (Annual Report form VI pt.4)  Quantity of Plastic waste utilized in recycling (TPD)  Quantity of plastic waste utilized in recycling Road Construction                                                                                                                                                                                                                                                                                                                                                     | 261<br>1396 TPD<br>Details not available                                                  | NA NA NA                   | NA<br>NA                                                    |                   |
| 6(a)<br>6(b)<br>7<br>7(a)<br>7(b)<br>7©        | system for plastic waste management with assistance of producers been set -up? Rule (6(3))?  Number of registered plastic waste recyclers  Capacity of recycler (TPD)  Status-of Utilization of plastic waste (Annual Report form VI pt.4)  Quantity of Plastic waste utilized in recycling (TPD)  Quantity of plastic waste utilized in recycling Road Construction  Quantity of waste Co-processed in Plastic Waste in Cement kilns                                                                                                                                                                                                                                                                                    | 261  1396 TPD  Details not available  427 TPD  21 TPD  215 TPD                            | NA NA NA                   | NA<br>NA<br>NA                                              |                   |
| 6(a) 6(b) 7 7(a) 7(b) 7© 7(d)                  | system for plastic waste management with assistance of producers been set -up? Rule (6(3))?  Number of registered plastic waste recyclers  Capacity of recycler (TPD)  Status-of Utilization of plastic waste (Annual Report form VI pt.4)  Quantity of Plastic waste utilized in recycling (TPD)  Quantity of plastic waste utilized in recycling Road Construction  Quantity of waste Co-processed in Plastic Waste in Cement kilns  Quantity of waste utilized in production of RDF                                                                                                                                                                                                                                   | 261  1396 TPD  Details not available  427 TPD  21 TPD  215 TPD  26 TPD                    | NA NA NA NA NA             | NA NA NA NA                                                 |                   |
| 6(a)<br>6(b)<br>7<br>7(a)<br>7(b)<br>7©        | system for plastic waste management with assistance of producers been set -up? Rule (6(3))?  Number of registered plastic waste recyclers  Capacity of recycler (TPD)  Status-of Utilization of plastic waste (Annual Report form VI pt.4)  Quantity of Plastic waste utilized in recycling (TPD)  Quantity of plastic waste utilized in recycling Road Construction  Quantity of waste Co-processed in Plastic Waste in Cement kilns  Quantity of waste utilized in production of RDF                                                                                                                                                                                                                                   | 261  1396 TPD  Details not available  427 TPD  21 TPD  215 TPD                            | NA NA NA                   | NA<br>NA<br>NA                                              |                   |
| 6(a) 6(b) 7 7(a) 7(b) 7© 7(d)                  | system for plastic waste management with assistance of producers been set -up? Rule (6(3))?  Number of registered plastic waste recyclers  Capacity of recycler (TPD)  Status-of Utilization of plastic waste (Annual Report form VI pt.4)  Quantity of Plastic waste utilized in recycling (TPD)  Quantity of plastic waste utilized in recycling Road Construction  Quantity of waste Co-processed in Plastic Waste in Cement kilns  Quantity of waste utilized in production of RDF  Quantity of plastic waste used in production of Waste to oil  Quantity of plastic waste used in other purpose (please specify)                                                                                                   | 261  1396 TPD  Details not available  427 TPD  21 TPD  215 TPD  26 TPD  9 TPD  42 TPD     | NA NA NA NA NA NA NA NA    | NA NA NA NA NA NA                                           |                   |
| 6(a) 6(b) 7 7(a) 7(b) 7© 7(d) 7 ( e) 7(f) 8(a) | system for plastic waste management with assistance of producers been set -up? Rule (6(3))?  Number of registered plastic waste recyclers  Capacity of recycler (TPD)  Status-of Utilization of plastic waste (Annual Report form VI pt.4)  Quantity of Plastic waste utilized in recycling (TPD)  Quantity of plastic waste utilized in recycling Road Construction  Quantity of waste Co-processed in Plastic Waste in Cement kilns  Quantity of waste utilized in production of RDF  Quantity of plastic waste used in production of Waste to oil  Quantity of plastic waste used in other purpose (please specify)  No. of Units registered manufacturing compostable plastic                                        | 261  1396 TPD  Details not available  427 TPD  21 TPD  215 TPD  26 TPD  9 TPD  42 TPD  39 | NA NA NA NA NA NA NA NA NA | NA NA NA NA NA NA NA                                        |                   |
| 6(a) 6(b) 7 7(a) 7(b) 7© 7(d) 7 ( e) 7(f)      | system for plastic waste management with assistance of producers been set -up? Rule (6(3))?  Number of registered plastic waste recyclers  Capacity of recycler (TPD)  Status-of Utilization of plastic waste (Annual Report form VI pt.4)  Quantity of Plastic waste utilized in recycling (TPD)  Quantity of plastic waste utilized in recycling Road Construction  Quantity of waste Co-processed in Plastic Waste in Cement kilns  Quantity of waste utilized in production of RDF  Quantity of plastic waste used in production of Waste to oil  Quantity of plastic waste used in other purpose (please specify)  No. of Units registered manufacturing                                                            | 261  1396 TPD  Details not available  427 TPD  21 TPD  215 TPD  26 TPD  9 TPD  42 TPD     | NA NA NA NA NA NA NA       | NA NA NA NA NA NA                                           |                   |
| 6(a) 6(b) 7 7(a) 7(b) 7© 7(d) 7 ( e) 7(f) 8(a) | system for plastic waste management with assistance of producers been set -up? Rule (6(3))?  Number of registered plastic waste recyclers  Capacity of recycler (TPD)  Status-of Utilization of plastic waste (Annual Report form VI pt.4)  Quantity of Plastic waste utilized in recycling (TPD)  Quantity of plastic waste utilized in recycling Road Construction  Quantity of waste Co-processed in Plastic Waste in Cement kilns  Quantity of waste utilized in production of RDF  Quantity of plastic waste used in production of Waste to oil  Quantity of plastic waste used in other purpose (please specify)  No. of Units registered manufacturing compostable plastic  Total Capacity of Units manufacturing | 261  1396 TPD  Details not available  427 TPD  21 TPD  215 TPD  26 TPD  9 TPD  42 TPD  39 | NA NA NA NA NA NA NA NA NA | NA NA NA NA NA NA NA                                        |                   |