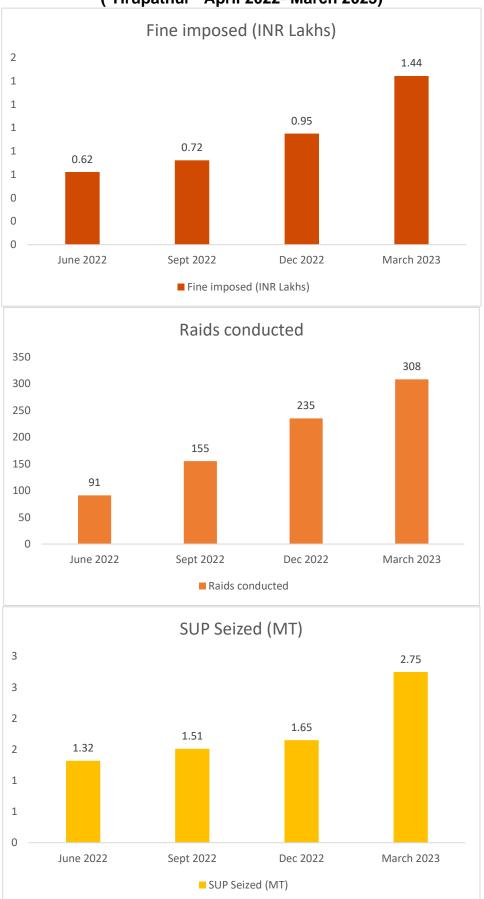

| 11      | Whether plastic carry bags & plastic sheet of                                                                                                                                                        |                                                                                                                                                                                                                                                                                                                                                                                                                                                                                                                                          |                       |               |    |
|---------|------------------------------------------------------------------------------------------------------------------------------------------------------------------------------------------------------|------------------------------------------------------------------------------------------------------------------------------------------------------------------------------------------------------------------------------------------------------------------------------------------------------------------------------------------------------------------------------------------------------------------------------------------------------------------------------------------------------------------------------------------|-----------------------|---------------|----|
|         | thickness < 50 micron banned or not [Rule4(c)? Whether plastic carry bags & plastic sheet of thickness < 50 micron banned or not [Rule4(c)?                                                          | Plastic carry bags and<br>plastic sheets <50<br>microns of all thicknesses<br>are banned                                                                                                                                                                                                                                                                                                                                                                                                                                                 | NA                    | NA            |    |
| 12      | Has complete ban on plastic carry bags been imposed? (Annual Report format pt. 3)                                                                                                                    | Yes                                                                                                                                                                                                                                                                                                                                                                                                                                                                                                                                      | NA                    | NA            |    |
| 13      | Status of action taken on non-compliance of PWM Rules (Annual Report format pt.9)                                                                                                                    | The entities that did not adhere to the PWM rules were notified and were penalised by levying fines                                                                                                                                                                                                                                                                                                                                                                                                                                      | NA                    | NA            |    |
| 14      | Status of marking & labelling on plastic carry bags & multi layered packaging.(Rule11)                                                                                                               | As per rule 11 of PWM rule multilayered packaging is r carry bags irrespective of the not arise in this case.                                                                                                                                                                                                                                                                                                                                                                                                                            | necessary. Due to b   | an on plastic |    |
| 15      | Whether State Level Advisory Committee is constituted or not? [Rule 16] If yes, details of number of meetings conducted in a year and implementation of suggestions of committee in the last 2 years | Yes                                                                                                                                                                                                                                                                                                                                                                                                                                                                                                                                      |                       |               |    |
| 16      | Status of phasing out of manufacture and use of multi-layered plastic which is non-recyclable or non-ebnergy recoverable or with no alternate use of plastic in two years' time [Rule9-3]            | All types of MLPs are sent<br>to cement industries for<br>co-processing or to waste<br>to energy plants                                                                                                                                                                                                                                                                                                                                                                                                                                  | NA                    | NA            |    |
| 17<br>a | Details of Action taken to ensure that plastic waste is not burnt ( Rule-6(g))                                                                                                                       | Awareness has been Created among the public to not to burn plastic and Fine has been Imposed against the Violators. Municipality has banned the Burning of Plastic and has raised awareness among the Public about dangers of burning plastic. When getting garbage through self-help groups, the plastic waste is segregated and the vendors handover it to the Collection staff. The public is also being made aware through issuing leaflet, street plays that plastic items should not be burned and regarding the harms of burning. | NA                    | NA            | NA |
| b       | Details of Action taken w.r.t engagement of civil socities/groups with waste pickers (Rule-6(f))                                                                                                     | Waste Picker are engaged to pickout saleable waste in the municipal area. SHG people Involved In MCC Process. Student groups and regional lions club memebers were involved.                                                                                                                                                                                                                                                                                                                                                             | NA                    | NA            |    |
| С       | Details of Action taken w.r.t. creating awarness among stakeholders ( Rule-6(e))                                                                                                                     | Awareness is continously of details of awareness activit June 2022 are attached in                                                                                                                                                                                                                                                                                                                                                                                                                                                       | ties carried out from |               |    |