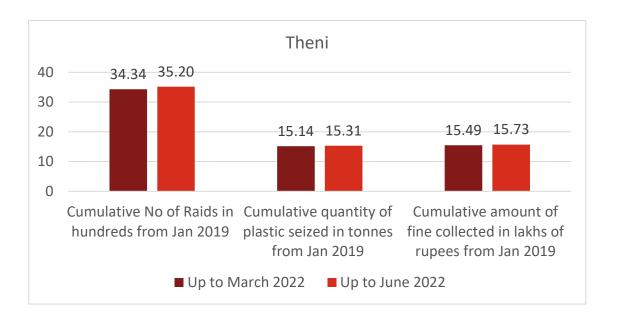

| groups, and public welfare associations.            |
| 3 | Details of Competition           |                                                     |
|   | conducted in Schools /           |                                                     |
|   | Colleges                         |                                                     |
| 4 | Other programs conducted         | District Environmental Committee meeting            |
|   |                                  | proposed to be held on 22.12.2021.                  |

தமிழ்நாடு





DEE/TNPCB/Theni briefed about the ban on one time use and throwaway plastic



The district collector, Theni, highlighted about Meendum Manjappai scheme



Participation of the elected members of municipalities in the meeting







# 14. O/o. DEE, TNPCB, Sivagangai

| S. No | Activities                       |   | Details submitted                            |
|-------|----------------------------------|---|----------------------------------------------|
| 1     | Details of display of banners,   | • | Banners were distributed & posted in         |
|       | posters & distribution of        |   | Collectorate, Offices of AD Town             |
|       | Pamphlets                        |   | panchayat, AD Panchayat, DRDA, Forest,       |
|       |                                  |   | Treasury, DEO, PWD, Commercial tax,          |
|       |                                  |   | TNEB, DIC, DTCP.                             |
|       |                                  | • | Awareness pamphlets were distributed in