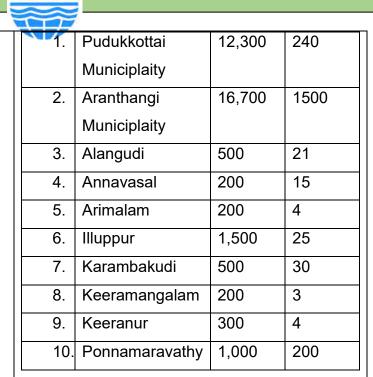

|
|   |                                 | SI.No                    |                                                                                                                                                                                                 |
|   |                                 |                          | details in Kg                                                                                                                                                                                   |
|   |                                 |                          | In Rs                                                                                                                                                                                           |



- The Little Angels Nursery & Primary School located at Abirami nagar, Thirukokarnam, Pudukkottai Town, Pudukkottai Taluk and District has been declared as Plastic free School on 14.12.2021. The students studying preKG, LKG, UKG and 1 to 5 Standard students were taken oath not to use the "Use and throw away Plastics" in their school as well as in their houses. The parents also agreed not to use "Use and throw away Plastics" at their houses following the students appeal to them.
- To create awareness among the school students regarding the ban on single use plastic items and to promote alternative for "one time use and throwaway plastics" pledge was taken among school students at Santhapettai Girls Higher Secondary School, Vairams Higher Secondary School and Ranee's Girls Higher Secondary