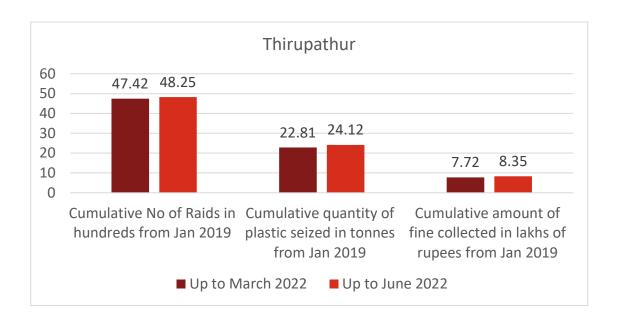

| plastic awareness and themes on promoting                                      |
|       |                                  | the alternatives for the use of plastics and the                               |
|       |                                  | winners of each competition will be                                            |
| 4     | Others are a second              | appreciated by cash rewards.                                                   |
| 4     | Other programs conducted         | -                                                                              |



Banner at Jolarpet Railway Junction



Distribution of pamphlets at Bus Stand, Gudiyatham



Awareness programs conducted in schools



Awareness programs at Vegetable Market Vaniyambadi





### 30. O/o. DEE, TNPCB, Villupuram

| S. No | Activities                       | Details submitted                             |
|-------|----------------------------------|-----------------------------------------------|
| 1     | Details of display of banners,   | To create awareness on the ban on usage of    |
|       | posters & distribution of        | onetime use and throw away plastics,          |
|       | Pamphlets                        | 'Awareness Pamphlets' were distributed to     |
|       |                                  | general public at various places like Railway |
|       |                                  | station, shopping malls, Hospitals,           |
|       |                                  | Government offices etc.                       |
|       |