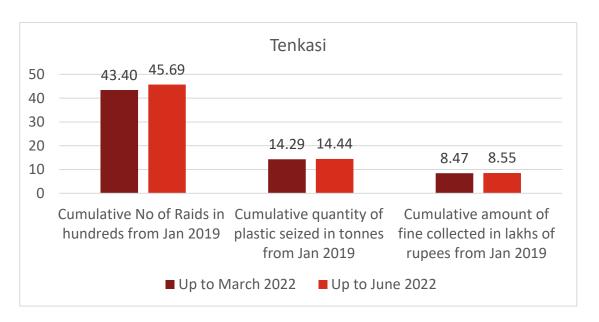

Schools on 10.11.2021 and 2   |
|       | Colleges                         | Colleges on 17.11.2021& 22.11.2021            |
| 4     |                                  | respectively.                                 |
| 4     | Other programs conducted         | Awareness programs and pledges were           |
|       |                                  | conducted in Madura Coats, Hatsun Agro        |
|       |                                  | Products, BPCL, SIPCOT Industrial Growth      |
|       |                                  | Centre                                        |





Plastic ban awareness conducted with School students



Awareness program at BPCL



Poster near Kalaignar Colony Bus stand



Plastic Awareness through Auto rickshaw announcement in Tenkasi District









## 9. O/o. DEE, TNPCB, Thoothukudi

| S. No | Activities                       | Details submitted                             |
|-------|----------------------------------|-----------------------------------------------|
| 1     | Details of display of banners,   | Posters were displayed in prominent places    |
|       | posters & distribution of        | like fuel stations, ports, and industries     |
|       | Pamphlets                        |                                               |
| 2     | Details of arrangements          | With approval from the district collector, a  |
|       | made for publicity through       | press release was done in Daily Thanthi on    |
|       | print / electronic media / audio | 6.12.2021 regarding reward to public          |
|       | throug