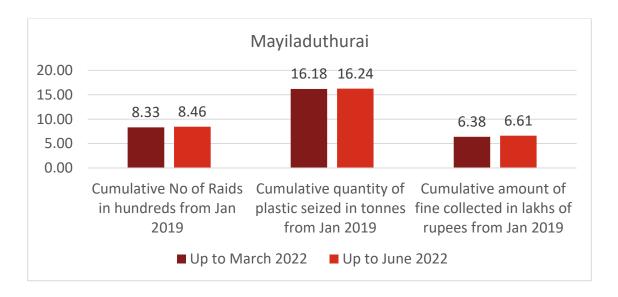

Form VI
Annual Report on the status of Implementation of PWM Rules, 2016 as amended in 2018 for the year 2021-22

| Name of<br>the<br>SPCB                         | Estimate<br>d Plastic<br>waste<br>generatio<br>n on tons<br>per<br>annum<br>(TPA) | d Plastic n of waste of legeneratio micro                                                                                                                                                                                                                                                 | stic n of thickness<br>of less than 50<br>ratio microns carry                                                                                                                                                                                                                  | s plastic waste 0 Management on usa plastic collection segregation Comp                                                                                                                                                                                                       | c waste Complete ban on usage of plastic carry                                                      | plastic waste Management (PWM) e.g Complete ban on usage of plastic carry           | No. of registered<br>manufacturing /<br>(including multi<br>units) (Rule 13) | Recycling<br>layered, cor                                                                                                                                                                                                                                                                                     | mpostable                                                                                                                                                                                                                                                                                               | No of<br>Unregistered<br>Plastic<br>manufacturing                                                                                                                                                                   | Status of<br>Marking and<br>Labelling on<br>carry bags                                               | Recommen<br>dations of<br>State Level<br>Monitoring                                      | No of<br>Violations<br>and action<br>taken on non-                                                                                                                         | Explicitly<br>pricing of carry<br>bags from<br>producers,  | Status of submission<br>of Annual Report by<br>ULBs to<br>SPCB/PCCs |
|------------------------------------------------|-----------------------------------------------------------------------------------|-------------------------------------------------------------------------------------------------------------------------------------------------------------------------------------------------------------------------------------------------------------------------------------------|--------------------------------------------------------------------------------------------------------------------------------------------------------------------------------------------------------------------------------------------------------------------------------|-------------------------------------------------------------------------------------------------------------------------------------------------------------------------------------------------------------------------------------------------------------------------------|-----------------------------------------------------------------------------------------------------|-------------------------------------------------------------------------------------|------------------------------------------------------------------------------|---------------------------------------------------------------------------------------------------------------------------------------------------------------------------------------------------------------------------------------------------------------------------------------------------------------|---------------------------------------------------------------------------------------------------------------------------------------------------------------------------------------------------------------------------------------------------------------------------------------------------------|---------------------------------------------------------------------------------------------------------------------------------------------------------------------------------------------------------------------|------------------------------------------------------------------------------------------------------|------------------------------------------------------------------------------------------|----------------------------------------------------------------------------------------------------------------------------------------------------------------------------|------------------------------------------------------------|---------------------------------------------------------------------|
|                                                |                                                                                   | bags (virgin /<br>recycled)<br>(Rule 4c)                                                                                                                                                                                                                                                  | ed) segregation 4c) disposal (co- processing, road construction etc). (Rules                                                                                                                                                                                                   |                                                                                                                                                                                                                                                                               | segregation disposal (co-<br>processing,<br>road<br>construction<br>etc). (Rules                    | segregation<br>disposal (co-<br>processing,<br>road<br>construction<br>etc). (Rules | bags (through<br>Executive<br>order)                                         | Plastic units                                                                                                                                                                                                                                                                                                 | Compos<br>table<br>plastic<br>units                                                                                                                                                                                                                                                                     | Multi<br>layered<br>plastic<br>units                                                                                                                                                                                | / recycling<br>units (in<br>residential or<br>unapproved<br>Areas) (Rule<br>13)                      | (Rule 11)                                                                                | Committee<br>on<br>Implementa<br>tion of<br>PWM<br>Rules, 2016                                                                                                             | compliance<br>of provisions<br>of PWM<br>2016 (Rule<br>16) | brand owners<br>and importers<br>(Rule 15)                          |
| 1                                              | 2                                                                                 | 3                                                                                                                                                                                                                                                                                         | 4                                                                                                                                                                                                                                                                              | 5                                                                                                                                                                                                                                                                             |                                                                                                     | 6                                                                                   |                                                                              | 7                                                                                                                                                                                                                                                                                                             | 8                                                                                                                                                                                                                                                                                                       | 9                                                                                                                                                                                                                   | 10                                                                                                   | 11                                                                                       | 12                                                                                                                                                                         |                                                            |                                                                     |
| Tamil<br>Nadu<br>Pollution<br>Control<br>Board | 3,97,387.<br>684<br>(As per<br>Annual<br>Report<br>submitte<br>d by the<br>ULBs)  | Tamilnadu Government in G.O. (Ms). No.84 dated 25.06.2018, notified ban on manufacture, store, supply, transport, sale or distribute of use and throwaway plastics irrespective of thickness including plastic carry bags of any size and thickness and came into effect from 01.01.2019. | Plastic waste collected is segregated and low value plastics & multi-layer plastics used for road laying, recyclable plastic waste sold to recyclers and non-recyclable plastic waste disposed to cement industries for co-processing  Details and action plan Vide Annexure A | The Government of Tamil Nadu vide G.O. (Ms). No.84 dated 25.06.2018 notified ban on manufacture, store, recycling, supply, transport, sale or distribute of use and throwaway plastics which came into effect from 01.01.2019. Copy of Notification attached vide Annexure B. | Plastic waste Recycling units – 216 Nos. (Annexure V) Plastic manufacturing units (Producers) - 232 | 39 Nos.<br>(Annex<br>ure –<br>IX)                                                   | 10 Nos.                                                                      | TNPCB is issuing Consent to operate and establish under Water and Air Acts to the plastic manufacturing (Producers) / recycling units located in industrial and commercial zones and Consent is not issued to units located in residential areas. Unregistered Units (50 Nos. found in operation were closed) | Tamil Nadu Government in G.O. (Ms). No.84 dated 25.06.2018, notified ban on manufacture, store, supply, transport, sale or distribute of use and throwaway plastics irrespective of thickness including plastic carry bags of any size and thickness and hence marking and labelling is not applicable. | State Level Monitoring Committee meeting was held on 04.08.2020 and it is was insisted to continue the measures to enforce the ban on single use plastics. Copy of minutes of SLMC meeting is given vide Annexure D | The Board issued orders for closure of 50 units who manufactured banned plastic items. (Annexure VI) | As per PWM<br>Amendment<br>Rules 2018,<br>Rule 15 is<br>omitted. Hence<br>does not arise | Corporations- 21, Municipalities-138, Town Panchayats- 490.  All the Urban Local Bodies have submitted their Annual report as per the prescribed format of the said Rules. |                                                            |                                                                     |