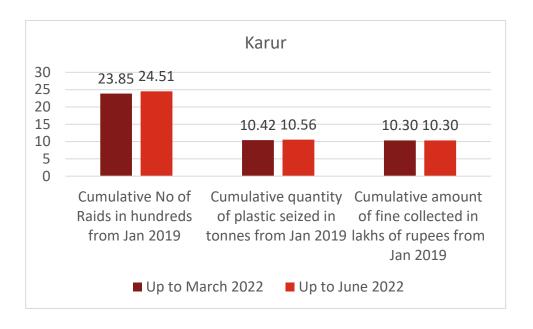

|
|       |                                                        | Plastic units manufacturing banned Single-                                                                                              |
|       |                                                        | Use Plastic items                                                                                                                       |





Awareness programme conducted at Kongu Vellalar Matric Hr.sec. School Karur



Plastic awareness among the public through auto with an audio announcement



Pamphlets were distributed in bus stand, Karur



Display poster pasted in railway station reflecting banned plastic & promoting alternatives for the use of banned plastic







## 8. O/o. DEE, TNPCB, Tirunelveli

| S. No | Activities                       | Details submitted                             |
|-------|----------------------------------|-----------------------------------------------|
| 1     | Details of display of banners,   | Plastic ban awareness 1000 numbers of         |
|       | posters & distribution of        | pamphlets were distributed in Tirunelveli and |
|       | Pamphlets                        | Tenkasi District                              |
|       |                                  | Display posters on plastic ban 100 numbers    |
|       |                                  | were pasted at prominent places, schools,     |
|       |                                  | religious places, buses, hospitals etc. at    |
|       |