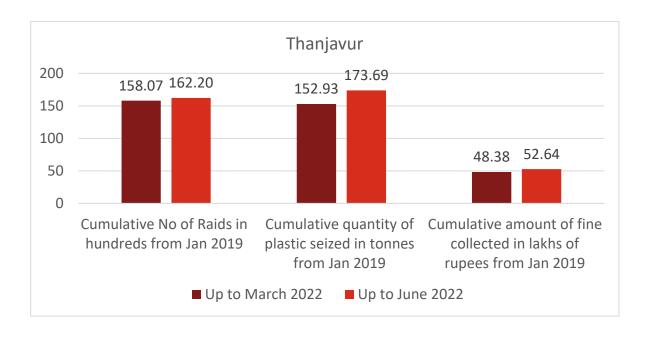

|  |  |
|   |                          | students and Red Cross.                                                            |  |  |
|   |                          | Pledge was taken in Government Rajah's                                             |  |  |
|   |                          | school, Thanjavur on 21/12/2021                                                    |  |  |
|   |                          |                                                                                    |  |  |

*த*மிழ்நாடு





Banner distribution in Head Post Office, Thanjavur



Audio announcement and distribution of pamphlets



Awareness slide displayed in the Shanthi Cinema theatre, Thanjavur



Competition conducted at Rajah's Government Higher Secondary school. Thanjavur







# 19. O/o. DEE, TNPCB, Ariyalur

| S. No | Activities                      | Details submitted                                |
|-------|---------------------------------|--------------------------------------------------|
| 1     | Details of display of           | Pamphlets were distributed among the             |
|       | banners, posters &              | public to avoid the single use plastics and      |
|       | distribution of Pamphlets       | created awareness regarding the                  |
|       |                                 | alternative for "one time use and                |
|       |                                 | throwaway plastics" at Ariyalur Town.            |
|       |                                 | Pamphlets were distributed and pledge            |
|