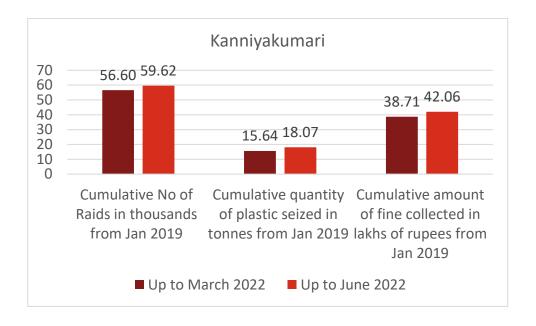

me was conducted through M/s. Vivekananda College of Education, Agastheeswaram Taluk, Kanyakumari District has conducted awareness Programme in the college regarding the ban on phasing out single use plastic
- 3. Awareness Programme was conducted through the unit of M/s. IREL has conducted an awareness programme in coordination with M/s. Babuji Memorial Higher Secondary School, Manavalakurichi regarding No use of Single use plastic. The unit has also distributed pamphlets to the school students as a part of the awareness programme.





Awareness programme conducted at Nanjil Catholic college



Pamphlets in Nagercoil corporation area



Meendum Manjappai campaign at Kanyakumari district



Awareness program through unit of M/s. IREL in coordination with Babuji Memorial Hr. Sec. School







### 12. O/o. DEE, TNPCB, Madurai

| S. No | Activities                       | Details submitted                                                                     |
|-------|----------------------------------|---------------------------------------------------------------------------------------|
| 1     | Details of display of banners,   | Display posters affixed in Collectorate,                                              |
|       | posters & distribution of        | Madurai and other prominent places. Letter                                            |
|       | Pamphlets                        | was communicated to the large-scale                                                   |
|       |                                  | industries pertaining to this office jurisdiction to