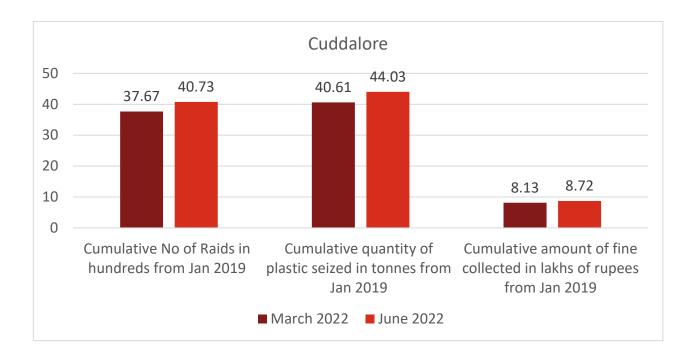

ore to  |
|       | print / electronic media / audio | display them in their offices.                |
|       | through autos                    |                                               |
| 3     | Details of Competition           |                                               |
|       | conducted in Schools /           | NIL                                           |
|       | Colleges                         |                                               |
| 4     | Other programs conducted         | NIL                                           |





PLASTIC AWARNESS BANNERS DISTRIBUTED TO INDUSTRIES IN SIPCOT INDUSTRIAL COMPLEX



PLASTIC AWARNESS PAMPHLETS DISTRIBUTED TO PUBLIC AT CUDDALORE BUS STAND.



Plastic awareness programme at Rasapettai government high school







### 21. O/o. DEE, TNPCB, Pudukkottai

| S. No | Activities                 |   | Details submitted                              |  |
|-------|----------------------------|---|------------------------------------------------|--|
| 1     | Details of display of      | • | Pamphlets were distributed among the           |  |
|       | banners, posters &         |   | public to avoid the single use plastics and    |  |
|       | distribution of Pamphlets  |   | created awareness regarding the                |  |
|       |                            |   | alternative for "one time use and throwaway    |  |
|       |                            |   | plastics" at Pudukkottai Town.                 |  |
|       |                            | • | Pamphlets were distributed, and pledge         |