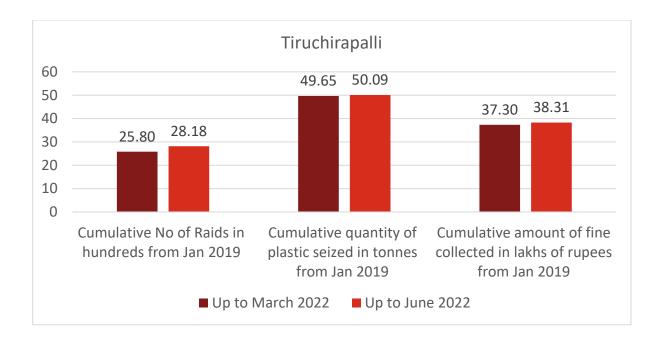

ness               |
|       |                                  | programme conducted at St Joseph college        |
|       |                                  | organized by Southern consumer & People         |
|       |                                  | protection Movement, ECO club, NSS unit in      |
|       |                                  | National Consumer Protection day.               |
|       |                                  | Awareness by industries                         |
|       |                                  |                                                 |





Plastic free Tamilnadu awareness campaign made through Audio through Auto rickshaw in public places



Awareness program in schools



Distribution of posters



Awareness programs in railway stations







### 18. O/o. DEE, TNPCB, Thanjavur

| S. No | Activities                       | Details submitted                               |  |
|-------|----------------------------------|-------------------------------------------------|--|
| 1     | Details of display of banners,   | Banners displayed in the office of the District |  |
|       | posters & distribution of        | Collectorate, Superintendent of Police, Chief   |  |
|       | Pamphlets                        | Education office, District Education Office,    |  |
|       |                                  | Thanjavur city Municipal Corporation, Post      |  |
|       |                                  | Office, Pattukottai Muncipality and             |  |
|       |                                  | Kumbakonam Municipality.