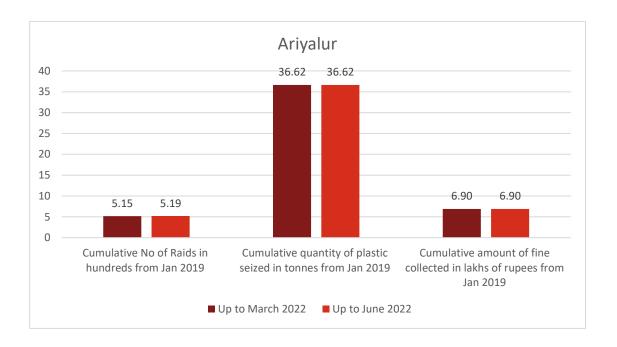

mmissioner Perambalur Municipality.
- (v)To create awareness among the school students regarding the ban on single use plastic items and to promote alternative for "one time use and throwaway plastics" awareness speech and pledge was taken among college students of M/s. Government Polytechnic College.
- (vi) To create awareness among the school students regarding the ban on single use plastic items and to promote alternative for "one time use and throwaway plastics" awareness speech was given to students of M/s. Government Middle school Ottakovil Village





Pamphlets distribution among the Public



Awareness Programme carried out at M/s. Dalmia Cement (B) Limited



ompetition conducted Vidya Mandir School , Alathiyur Village



Awareness rally carried out by Perambalur Municipality









# 20. O/o. DEE, TNPCB, Cuddalore

| S. No | Activities                       | Details submitted                             |
|-------|----------------------------------|-----------------------------------------------|
| 1     | Details of display of banners,   | 1.Plastic awareness pamphlets were            |
|       | posters & distribution of        | distributed to public.                        |
|       | Pamphlets                        | 2. Plastic awareness program conducted at     |
|       |                                  | Government High School, Rasapettai,           |
|       |                                  | Cuddalore.                                    |
|       |                                  | 3. Plastic awareness pamphlets distributed to |
|       |