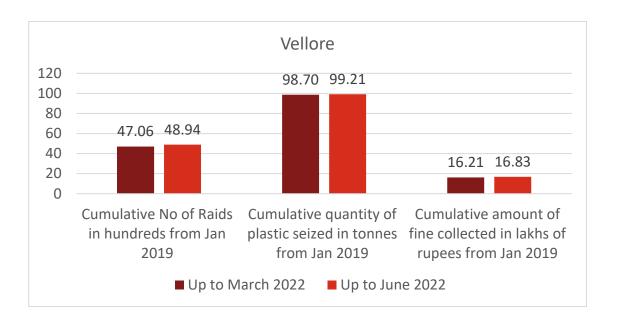

ss campaign, Press             |
|       | , 5                              | release was issued with the approval of District   |
|       |                                  | Collector, Ranipet in Tamil Daily Newspaper        |
|       |                                  | "Dinakaran" on 15.12.2021 and during Various       |
|       |                                  | 3 3                                                |



*த*மிழ்நாடு





Awareness programmes in industries



Display Poster pasted at Katpadi Reflecting Banned Plastic & Promoting alternatives for the use of Banned plastics



Distribution of pamphlets



Thiru. D.Baskara Pandyan . I.A.S., District Collector, Ranipet inaugurated the Plastic Awareness programme through vehicle with Audio system on 20.12.2021 at Ranipet.







### 29. O/o. DEE, TNPCB, Vaniyambadi

| S. No | Activities                       | Details submitted                                                              |
|-------|----------------------------------|--------------------------------------------------------------------------------|
| 1     | Details of display of banners,   | Posters depicting banned plastics and its                                      |
|       | posters & distribution of        | alternatives were placed in the public places                                  |
|       | Pamphlets                        | such as Railway stations, Bus Stand,                                           |
|       |                                  | Tirupathur District Collector office,                                          |
|