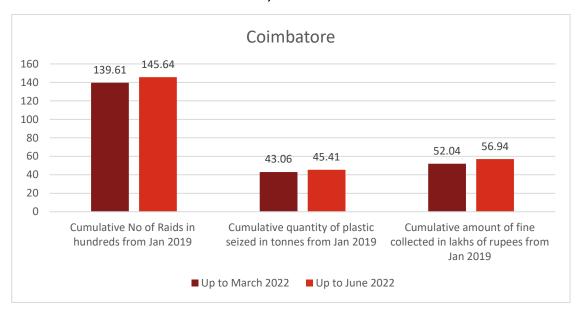

ாடு





Meendum Manjappai awareness campaign through a mobile van with LED display



Meendum Manjappai campaign's short film videos were telecasted through local channels (U TV, Jayam TV) of Coimbatore.



Meendum Manjappai Campaign held at District Level in the District Collectorate, Coimbatore



Meendum Manjappai' campaign stall in the event of 75th Independence Day – Amudha Peruvizha at VOC Park ground, Coimbatore





Awareness activities at the nearby shops of Kavundampalayam, Coimbatore District



Awareness activities at the nearby shops of Avinashilingam Home Science College, Coimbatore District



Oath Taken at the unit premises of M/s.Velan Valves India Private Limited



Drawing Competition conducted at Government Higher Secondary School, Tholampalayam Village, Coimbatore







### 25. O/o. DEE, TNPCB, Tiruppur (North)

| Sl.No. | Activities                       | Details                                           |
|--------|----------------------------------|---------------------------------------------------|
| 1.     | Details of display of banners,   | Banners placed in prominent locations inside      |
|        | posters & distribution of        | Tiruppur Railway Station, near Tiruppur           |
|        | pamphlets                        | Kumaran Memorial, in front Kumaran Park,          |
|        |                                  | Taluk Office-Uthukuli, Tiruppur City              |
|        |                                  | Municipal Corporation and other prominent         |
|        |                                  | locations.