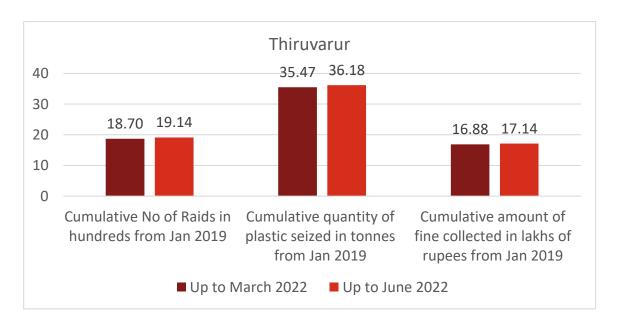

Form VI
Annual Report on the status of Implementation of PWM Rules, 2016 as amended in 2018 for the year 2021-22

| Name of<br>the<br>SPCB                         | Estimate<br>d Plastic<br>waste<br>generatio<br>n on tons<br>per<br>annum<br>(TPA) | d Plastic n of waste of legeneratio micro                                                                                                                                                                                                                                                 | stic n of thickness<br>of less than 50<br>ratio microns carry                                                                                                                                                                                                                  | s plastic waste 0 Management on usa plastic collection segregation Comp                                                                                                                                                                                                       | c waste Complete ban on usage of plastic carry                                                      | plastic waste Management (PWM) e.g Complete ban on usage of plastic carry           | No. of registered<br>manufacturing /<br>(including multi<br>units) (Rule 13) | Recycling<br>layered, cor                                                                                                                                                                                                                                                                                     | mpostable                                                                                                                                                                                                                                                                                               | No of<br>Unregistered<br>Plastic<br>manufacturing                                                                                                                                                                   | Status of<br>Marking and<br>Labelling on<br>carry bags                                               | Recommen<br>dations of<br>State Level<br>Monitoring                                      | No of<br>Violations<br>and action<br>taken on non-                                                                                                                         | Explicitly<br>pricing of carry<br>bags from<br>producers,  | Status of submission<br>of Annual Report by<br>ULBs to<br>SPCB/PCCs |
|------------------------------------------------|-----------------------------------------------------------------------------------|-------------------------------------------------------------------------------------------------------------------------------------------------------------------------------------------------------------------------------------------------------------------------------------------|--------------------------------------------------------------------------------------------------------------------------------------------------------------------------------------------------------------------------------------------------------------------------------|-------------------------------------------------------------------------------------------------------------------------------------------------------------------------------------------------------------------------------------------------------------------------------|-----------------------------------------------------------------------------------------------------|-------------------------------------------------------------------------------------|------------------------------------------------------------------------------|---------------------------------------------------------------------------------------------------------------------------------------------------------------------------------------------------------------------------------------------------------------------------------------------------------------|---------------------------------------------------------------------------------------------------------------------------------------------------------------------------------------------------------------------------------------------------------------------------------------------------------|---------------------------------------------------------------------------------------------------------------------------------------------------------------------------------------------------------------------|------------------------------------------------------------------------------------------------------|------------------------------------------------------------------------------------------|----------------------------------------------------------------------------------------------------------------------------------------------------------------------------|------------------------------------------------------------|---------------------------------------------------------------------|
|                                                |                                                                                   | bags (virgin /<br>recycled)<br>(Rule 4c)                                                                                                                                                                                                                                                  | ed) segregation 4c) disposal (co- processing, road construction etc). (Rules                                                                                                                                                                                                   |                                                                                                                                                                                                                                                                               | segregation disposal (co-<br>processing,<br>road<br>construction<br>etc). (Rules                    | segregation<br>disposal (co-<br>processing,<br>road<br>construction<br>etc). (Rules | bags (through<br>Executive<br>order)                                         | Plastic units                                                                                                                                                                                                                                                                                                 | Compos<br>table<br>plastic<br>units                                                                                                                                                                                                                                                                     | Multi<br>layered<br>plastic<br>units                                                                                                                                                                                | / recycling<br>units (in<br>residential or<br>unapproved<br>Areas) (Rule<br>13)                      | (Rule 11)                                                                                | Committee<br>on<br>Implementa<br>tion of<br>PWM<br>Rules, 2016                                                                                                             | compliance<br>of provisions<br>of PWM<br>2016 (Rule<br>16) | brand owners<br>and importers<br>(Rule 15)                          |
| 1                                              | 2                                                                                 | 3                                                                                                                                                                                                                                                                                         | 4                                                                                                                                                                                                                                                                              | 5                                                                                                                                                                                                                                                                             |                                                                                                     | 6                                                                                   |                                                                              | 7                                                                                                                                                                                                                                                                                                             | 8                                                                                                                                                                                                                                                                                                       | 9                                                                                                                                                                                                                   | 10                                                                                                   | 11                                                                                       | 12                                                                                                                                                                         |                                                            |                                                                     |
| Tamil<br>Nadu<br>Pollution<br>Control<br>Board | 3,97,387.<br>684<br>(As per<br>Annual<br>Report<br>submitte<br>d by the<br>ULBs)  | Tamilnadu Government in G.O. (Ms). No.84 dated 25.06.2018, notified ban on manufacture, store, supply, transport, sale or distribute of use and throwaway plastics irrespective of thickness including plastic carry bags of any size and thickness and came into effect from 01.01.2019. | Plastic waste collected is segregated and low value plastics & multi-layer plastics used for road laying, recyclable plastic waste sold to recyclers and non-recyclable plastic waste disposed to cement industries for co-processing  Details and action plan Vide Annexure A | The Government of Tamil Nadu vide G.O. (Ms). No.84 dated 25.06.2018 notified ban on manufacture, store, recycling, supply, transport, sale or distribute of use and throwaway plastics which came into effect from 01.01.2019. Copy of Notification attached vide Annexure B. | Plastic waste Recycling units – 216 Nos. (Annexure V) Plastic manufacturing units (Producers) - 232 | 39 Nos.<br>(Annex<br>ure –<br>IX)                                                   | 10 Nos.                                                                      | TNPCB is issuing Consent to operate and establish under Water and Air Acts to the plastic manufacturing (Producers) / recycling units located in industrial and commercial zones and Consent is not issued to units located in residential areas. Unregistered Units (50 Nos. found in operation were closed) | Tamil Nadu Government in G.O. (Ms). No.84 dated 25.06.2018, notified ban on manufacture, store, supply, transport, sale or distribute of use and throwaway plastics irrespective of thickness including plastic carry bags of any size and thickness and hence marking and labelling is not applicable. | State Level Monitoring Committee meeting was held on 04.08.2020 and it is was insisted to continue the measures to enforce the ban on single use plastics. Copy of minutes of SLMC meeting is given vide Annexure D | The Board issued orders for closure of 50 units who manufactured banned plastic items. (Annexure VI) | As per PWM<br>Amendment<br>Rules 2018,<br>Rule 15 is<br>omitted. Hence<br>does not arise | Corporations- 21, Municipalities-138, Town Panchayats- 490.  All the Urban Local Bodies have submitted their Annual report as per the prescribed format of the said Rules. |                                                            |                                                                     |