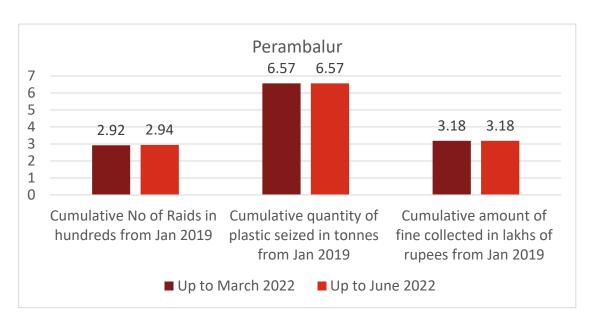

issioner Perambalur Municipality.
- (v)To create awareness among the school students regarding the ban on single use plastic items and to promote alternative for "one time use and throwaway plastics" awareness speech and pledge was taken among college students of M/s. Government Polytechnic College.
- (vi) To create awareness among the school students regarding the ban on single use plastic items and to promote alternative for "one time use and throwaway plastics" awareness speech was given to students of M/s. Government Middle school Ottakovil Village





Pamphlets distribution among the Public



Awareness Programme carried out at M/s. Dalmia Cement (B) Limited



ompetition conducted Vidya Mandir School , Alathiyur Village



Awareness rally carried out by Perambalur Municipality









# 20. O/o. DEE, TNPCB, Cuddalore

| S. No | Activities                       | Details submitted                             |
|-------|----------------------------------|-----------------------------------------------|
| 1     | Details of display of banners,   | 1.Plastic awareness pamphlets were            |
|       | posters & distribution of        | distributed to public.                        |
|       | Pamphlets                        | 2. Plastic awareness program conducted at     |
|       |                                  | Government High School, Rasapettai,           |
|       |                                  | Cuddalore.                                    |
|       |                                  | 3. Plastic awareness pamphlets distributed to |
|       |