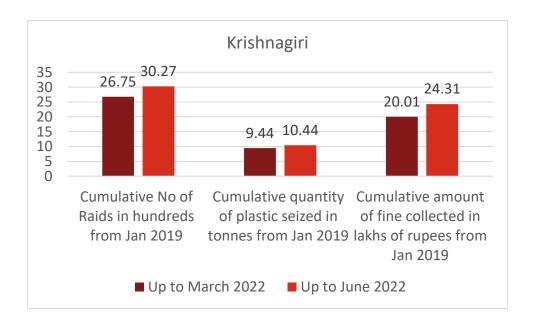

Form VI
Annual Report on the status of Implementation of PWM Rules, 2016 as amended in 2018 for the year 2021-22

| Name of<br>the<br>SPCB                         | Estimate<br>d Plastic<br>waste<br>generatio<br>n on tons<br>per<br>annum<br>(TPA) | d Plastic n of waste of legeneratio micro                                                                                                                                                                                                                                                 | stic n of thickness<br>of less than 50<br>ratio microns carry                                                                                                                                                                                                                  | s plastic waste 0 Management on usa plastic collection segregation Comp                                                                                                                                                                                                       | c waste Complete ban on usage of plastic carry                                                      | plastic waste Management (PWM) e.g Complete ban on usage of plastic carry           | No. of registered<br>manufacturing /<br>(including multi<br>units) (Rule 13) | Recycling<br>layered, cor                                                                                                                                                                                                                                                                                     | mpostable                                                                                                                                                                                                                                                                                               | No of<br>Unregistered<br>Plastic<br>manufacturing                                                                                                                                                                   | Status of<br>Marking and<br>Labelling on<br>carry bags                                               | Recommen<br>dations of<br>State Level<br>Monitoring                                      | No of<br>Violations<br>and action<br>taken on non-                                                                                                                         | Explicitly<br>pricing of carry<br>bags from<br>producers,  | Status of submission<br>of Annual Report by<br>ULBs to<br>SPCB/PCCs |
|------------------------------------------------|-----------------------------------------------------------------------------------|-------------------------------------------------------------------------------------------------------------------------------------------------------------------------------------------------------------------------------------------------------------------------------------------|--------------------------------------------------------------------------------------------------------------------------------------------------------------------------------------------------------------------------------------------------------------------------------|-------------------------------------------------------------------------------------------------------------------------------------------------------------------------------------------------------------------------------------------------------------------------------|-----------------------------------------------------------------------------------------------------|-------------------------------------------------------------------------------------|------------------------------------------------------------------------------|---------------------------------------------------------------------------------------------------------------------------------------------------------------------------------------------------------------------------------------------------------------------------------------------------------------|---------------------------------------------------------------------------------------------------------------------------------------------------------------------------------------------------------------------------------------------------------------------------------------------------------|---------------------------------------------------------------------------------------------------------------------------------------------------------------------------------------------------------------------|------------------------------------------------------------------------------------------------------|------------------------------------------------------------------------------------------|----------------------------------------------------------------------------------------------------------------------------------------------------------------------------|------------------------------------------------------------|---------------------------------------------------------------------|
|                                                |                                                                                   | bags (virgin /<br>recycled)<br>(Rule 4c)                                                                                                                                                                                                                                                  | ed) segregation 4c) disposal (co- processing, road construction etc). (Rules                                                                                                                                                                                                   |                                                                                                                                                                                                                                                                               | segregation disposal (co-<br>processing,<br>road<br>construction<br>etc). (Rules                    | segregation<br>disposal (co-<br>processing,<br>road<br>construction<br>etc). (Rules | bags (through<br>Executive<br>order)                                         | Plastic units                                                                                                                                                                                                                                                                                                 | Compos<br>table<br>plastic<br>units                                                                                                                                                                                                                                                                     | Multi<br>layered<br>plastic<br>units                                                                                                                                                                                | / recycling<br>units (in<br>residential or<br>unapproved<br>Areas) (Rule<br>13)                      | (Rule 11)                                                                                | Committee<br>on<br>Implementa<br>tion of<br>PWM<br>Rules, 2016                                                                                                             | compliance<br>of provisions<br>of PWM<br>2016 (Rule<br>16) | brand owners<br>and importers<br>(Rule 15)                          |
| 1                                              | 2                                                                                 | 3                                                                                                                                                                                                                                                                                         | 4                                                                                                                                                                                                                                                                              | 5                                                                                                                                                                                                                                                                             |                                                                                                     | 6                                                                                   |                                                                              | 7                                                                                                                                                                                                                                                                                                             | 8                                                                                                                                                                                                                                                                                                       | 9                                                                                                                                                                                                                   | 10                                                                                                   | 11                                                                                       | 12                                                                                                                                                                         |                                                            |                                                                     |
| Tamil<br>Nadu<br>Pollution<br>Control<br>Board | 3,97,387.<br>684<br>(As per<br>Annual<br>Report<br>submitte<br>d by the<br>ULBs)  | Tamilnadu Government in G.O. (Ms). No.84 dated 25.06.2018, notified ban on manufacture, store, supply, transport, sale or distribute of use and throwaway plastics irrespective of thickness including plastic carry bags of any size and thickness and came into effect from 01.01.2019. | Plastic waste collected is segregated and low value plastics & multi-layer plastics used for road laying, recyclable plastic waste sold to recyclers and non-recyclable plastic waste disposed to cement industries for co-processing  Details and action plan Vide Annexure A | The Government of Tamil Nadu vide G.O. (Ms). No.84 dated 25.06.2018 notified ban on manufacture, store, recycling, supply, transport, sale or distribute of use and throwaway plastics which came into effect from 01.01.2019. Copy of Notification attached vide Annexure B. | Plastic waste Recycling units – 216 Nos. (Annexure V) Plastic manufacturing units (Producers) - 232 | 39 Nos.<br>(Annex<br>ure –<br>IX)                                                   | 10 Nos.                                                                      | TNPCB is issuing Consent to operate and establish under Water and Air Acts to the plastic manufacturing (Producers) / recycling units located in industrial and commercial zones and Consent is not issued to units located in residential areas. Unregistered Units (50 Nos. found in operation were closed) | Tamil Nadu Government in G.O. (Ms). No.84 dated 25.06.2018, notified ban on manufacture, store, supply, transport, sale or distribute of use and throwaway plastics irrespective of thickness including plastic carry bags of any size and thickness and hence marking and labelling is not applicable. | State Level Monitoring Committee meeting was held on 04.08.2020 and it is was insisted to continue the measures to enforce the ban on single use plastics. Copy of minutes of SLMC meeting is given vide Annexure D | The Board issued orders for closure of 50 units who manufactured banned plastic items. (Annexure VI) | As per PWM<br>Amendment<br>Rules 2018,<br>Rule 15 is<br>omitted. Hence<br>does not arise | Corporations- 21, Municipalities-138, Town Panchayats- 490.  All the Urban Local Bodies have submitted their Annual report as per the prescribed format of the said Rules. |                                                            |                                                                     |