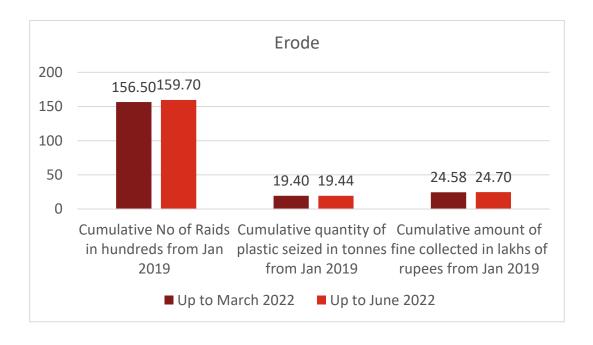

|
| 3     | Details of Competition           | Awareness programs were conducted among          |
|       | conducted in Schools /           | schools through talks on the ban of single use   |
|       | Colleges                         | plastic items and its alternatives               |
| 4     | Other programs conducted         | Plastic Awareness stickers displayed in          |
|       |                                  | District Collector's Office, Buses and all other |
|       |                                  | Government Offices                               |



Publicity through auto



Plastic Awareness stickers displayed in government office



Banners and pamphlet distribution done at restaurant



Talk on ban of single use plastic items and its alternatives in a college





## 4. O/o. DEE, TNPCB, Perundurai

| S. No | Activities                                             | Details submitted                                                                                                                                                                                                                    |
|-------|--------------------------------------------------------|--------------------------------------------------------------------------------------------------------------------------------------------------------------------------------------------------------------------------------------|
| 1     | Details of display of banners,                         | The Posters about the ban on the use of single