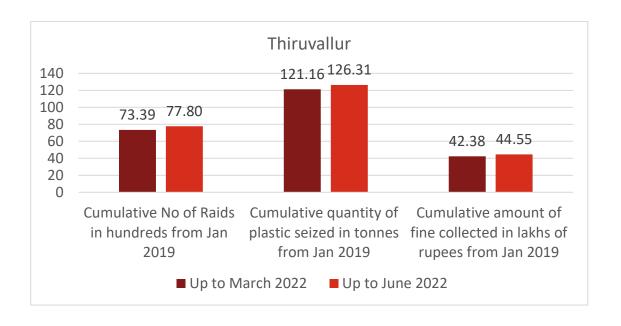

|
|       |                                  | promoting the alternatives for the use of                                      |
|       |                                  | plastics and the winners of each competition                                   |
| 4     | Other was sure and a second      | will be appreciated by cash rewards.                                           |
| 4     | Other programs conducted         | -                                                                              |





Distribution of pamphlets at govt hospital, Tiruvallur



Display poster pasted in Perambur Srinivasa hotel



Display poster at chief education office



Display poster pasted in bus stand reflecting banned plastic & promoting alternatives for the use of banned plastic







# 38. O/o DEE, Gummdipoondi

| S. No | Activities                                             | Details submitted                                                                                                                                                                                                                                                                                                                          |
|-------|--------------------------------------------------------|-------------------------------------------------------------------------------------------------------------------------------------------------------------------------------------------------------------------------------------------------------------------------------------------------------------