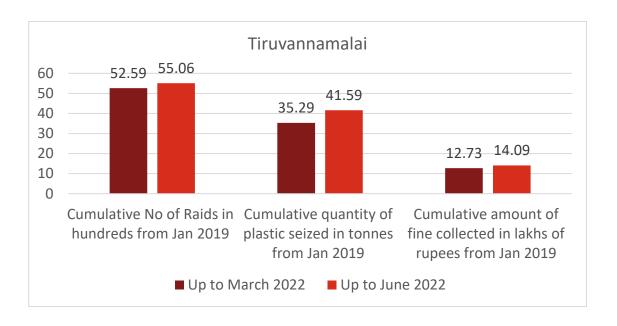

| throwaway plastics by the Government School        |
|       |                                  | Students.                                          |
|       |                                  | Awareness Carried Out In the Local Body By         |
|       |                                  | Carrying Out Surprise Raid                         |





Pledge Taken on avoiding of One time use and throwaway plastics by the Government School Students



Poster at M/s. Forech India Private Limited, SIPCOT, Cheyyar



Pamphlet Distribution to the Publics to create awareness on the ill effects of one time use and throwaway plastics



Sticker Pasting at various Commercial establishment places of Tiruvannamalai District to create awareness on the ill effects of one-







# 34. O/o. DEE, TNPCB, Ambathur

| Activities                       | Details submitted                                                                                                                                                                                                             |
|----------------------------------|-------------------------------------------------------------------------------------------------------------------------------------------------------------------------------------------------------------------------------|
| Details of display of banners,   | The O/o. DEE, Ambattur has displayed cloth