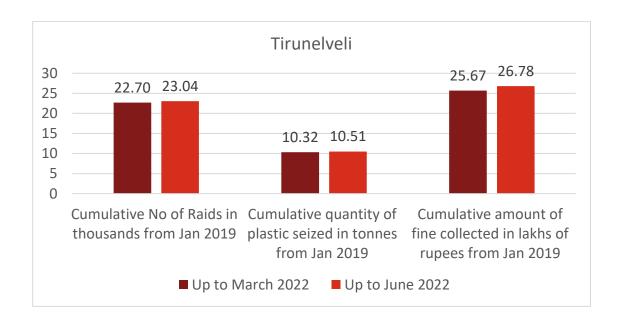

4 Schools on 10.11.2021 and 2   |
|       | Colleges                         | Colleges on 17.11.2021& 22.11.2021            |
| 4     |                                  | respectively.                                 |
| 4     | Other programs conducted         | Awareness programs and pledges were           |
|       |                                  | conducted in Madura Coats, Hatsun Agro        |
|       |                                  | Products, BPCL, SIPCOT Industrial Growth      |
|       |                                  | Centre                                        |





Plastic ban awareness conducted with School students



Awareness program at BPCL



Poster near Kalaignar Colony Bus stand



Plastic Awareness through Auto rickshaw announcement in Tenkasi District









## 9. O/o. DEE, TNPCB, Thoothukudi

| S. No | Activities                       | Details submitted                             |
|-------|----------------------------------|-----------------------------------------------|
| 1     | Details of display of banners,   | Posters were displayed in prominent places    |
|       | posters & distribution of        | like fuel stations, ports, and industries     |
|       | Pamphlets                        |                                               |
| 2     | Details of arrangements          | With approval from the district collector, a  |
|       | made for publicity through       | press release was done in Daily Thanthi on    |
|       | print / electronic media / audio | 6.12.2021 regarding reward to public          |
|       | thro