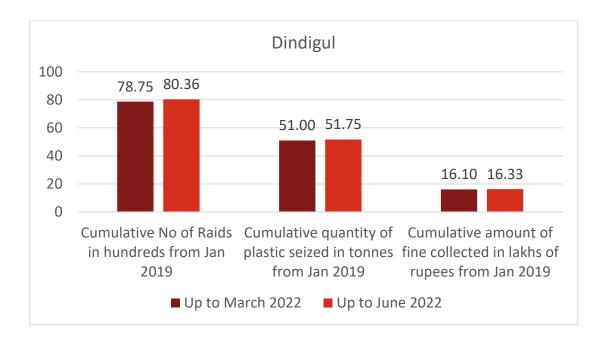

| through autos                                          |                                                                                                                                              |
| 3     | Details of Competition conducted in Schools / Colleges | Competitions such as Drawing & Elocution creating awareness were conducted in Government / Private Schools in Dindigul District              |
| 4     | Other programs conducted                               | All major industries were instructed to create awareness among the workers and the same was conducted and pledge was taken among the workers |





Cloth bags distributed in the bus stand



Awareness conducted through Autos in Dindigul



Drawing competition in schools



Pledge taken among workers of industries







### 17. O/o. DEE, TNPCB, Trichy

| S. No | Activities                       | Details submitted                               |
|-------|----------------------------------|-------------------------------------------------|
| 1     | Details of display of banners,   | Awareness posters distributed and displayed     |
|       | posters & distribution of        | in Local bodies, industries, industry vehicles, |
|       | Pamphlets                        | residential areas and public places.            |
|       |                                  | Distribution of pamphlets in the Bus stand,     |
|       |                                  | Railway station, Airport, Commercial Shops,     |
|       |                                  | Toll Plaza, Schools, Railway station,           |
|