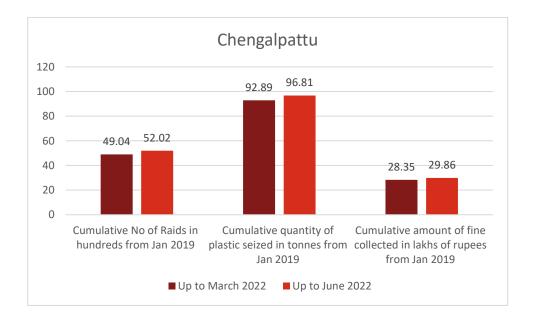

a        |
|       | made for publicity through       |                                                |
|       | print / electronic media / audio |                                                |
|       | through autos                    |                                                |
| 3     | Details of Competition           | -                                              |
|       | conducted in Schools /           |                                                |
|       | Colleges                         |                                                |
| 4     | Other programs conducted         | -                                              |





Pamphlets were distributed to the public



Pamphlets were distributed in shops



Publicity was given through print media







# 37 O/o DEE, TNPCB, Tiruvallur

| S. No | Activities                       | Details submitted                                                              |
|-------|----------------------------------|--------------------------------------------------------------------------------|
| 1     | Details of display of banners,   | In Tiruvallur District to create plastic                                       |
|       | posters & distribution of        | awareness program on Ban on use of "One                                        |
|       | Pamphlets                        | time use and throwaway plastics" and themes                                    |
|       |                                  | on promoting the alternatives for the use of                                   |
|