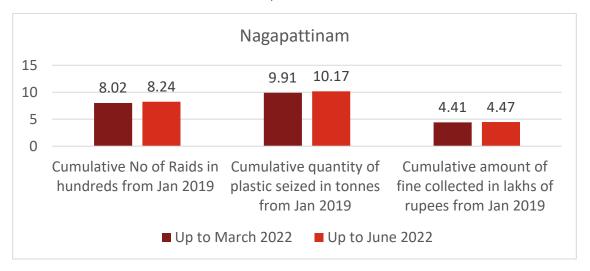

Form VI
Annual Report on the status of Implementation of PWM Rules, 2016 as amended in 2018 for the year 2021-22

| Name of<br>the<br>SPCB                         | Estimate<br>d Plastic<br>waste<br>generatio<br>n on tons<br>per<br>annum<br>(TPA) | d Plastic n of waste of legeneratio micro                                                                                                                                                                                                                                                 | stic n of thickness<br>of less than 50<br>ratio microns carry                                                                                                                                                                                                                  | s plastic waste 0 Management on usa plastic collection segregation Comp                                                                                                                                                                                                       | c waste Complete ban on usage of plastic carry                                                      | plastic waste Management (PWM) e.g Complete ban on usage of plastic carry           | No. of registered<br>manufacturing /<br>(including multi<br>units) (Rule 13) | Recycling<br>layered, cor                                                                                                                                                                                                                                                                                     | mpostable                                                                                                                                                                                                                                                                                               | No of<br>Unregistered<br>Plastic<br>manufacturing                                                                                                                                                                   | Status of<br>Marking and<br>Labelling on<br>carry bags                                               | Recommen<br>dations of<br>State Level<br>Monitoring                                      | No of<br>Violations<br>and action<br>taken on non-                                                                                                                         | Explicitly<br>pricing of carry<br>bags from<br>producers,  | Status of submission<br>of Annual Report by<br>ULBs to<br>SPCB/PCCs |
|------------------------------------------------|-----------------------------------------------------------------------------------|-------------------------------------------------------------------------------------------------------------------------------------------------------------------------------------------------------------------------------------------------------------------------------------------|--------------------------------------------------------------------------------------------------------------------------------------------------------------------------------------------------------------------------------------------------------------------------------|-------------------------------------------------------------------------------------------------------------------------------------------------------------------------------------------------------------------------------------------------------------------------------|-----------------------------------------------------------------------------------------------------|-------------------------------------------------------------------------------------|------------------------------------------------------------------------------|---------------------------------------------------------------------------------------------------------------------------------------------------------------------------------------------------------------------------------------------------------------------------------------------------------------|---------------------------------------------------------------------------------------------------------------------------------------------------------------------------------------------------------------------------------------------------------------------------------------------------------|---------------------------------------------------------------------------------------------------------------------------------------------------------------------------------------------------------------------|------------------------------------------------------------------------------------------------------|------------------------------------------------------------------------------------------|----------------------------------------------------------------------------------------------------------------------------------------------------------------------------|------------------------------------------------------------|---------------------------------------------------------------------|
|                                                |                                                                                   | bags (virgin /<br>recycled)<br>(Rule 4c)                                                                                                                                                                                                                                                  | ed) segregation 4c) disposal (co- processing, road construction etc). (Rules                                                                                                                                                                                                   |                                                                                                                                                                                                                                                                               | segregation disposal (co-<br>processing,<br>road<br>construction<br>etc). (Rules                    | segregation<br>disposal (co-<br>processing,<br>road<br>construction<br>etc). (Rules | bags (through<br>Executive<br>order)                                         | Plastic units                                                                                                                                                                                                                                                                                                 | Compos<br>table<br>plastic<br>units                                                                                                                                                                                                                                                                     | Multi<br>layered<br>plastic<br>units                                                                                                                                                                                | / recycling<br>units (in<br>residential or<br>unapproved<br>Areas) (Rule<br>13)                      | (Rule 11)                                                                                | Committee<br>on<br>Implementa<br>tion of<br>PWM<br>Rules, 2016                                                                                                             | compliance<br>of provisions<br>of PWM<br>2016 (Rule<br>16) | brand owners<br>and importers<br>(Rule 15)                          |
| 1                                              | 2                                                                                 | 3                                                                                                                                                                                                                                                                                         | 4                                                                                                                                                                                                                                                                              | 5                                                                                                                                                                                                                                                                             |                                                                                                     | 6                                                                                   |                                                                              | 7                                                                                                                                                                                                                                                                                                             | 8                                                                                                                                                                                                                                                                                                       | 9                                                                                                                                                                                                                   | 10                                                                                                   | 11                                                                                       | 12                                                                                                                                                                         |                                                            |                                                                     |
| Tamil<br>Nadu<br>Pollution<br>Control<br>Board | 3,97,387.<br>684<br>(As per<br>Annual<br>Report<br>submitte<br>d by the<br>ULBs)  | Tamilnadu Government in G.O. (Ms). No.84 dated 25.06.2018, notified ban on manufacture, store, supply, transport, sale or distribute of use and throwaway plastics irrespective of thickness including plastic carry bags of any size and thickness and came into effect from 01.01.2019. | Plastic waste collected is segregated and low value plastics & multi-layer plastics used for road laying, recyclable plastic waste sold to recyclers and non-recyclable plastic waste disposed to cement industries for co-processing  Details and action plan Vide Annexure A | The Government of Tamil Nadu vide G.O. (Ms). No.84 dated 25.06.2018 notified ban on manufacture, store, recycling, supply, transport, sale or distribute of use and throwaway plastics which came into effect from 01.01.2019. Copy of Notification attached vide Annexure B. | Plastic waste Recycling units – 216 Nos. (Annexure V) Plastic manufacturing units (Producers) - 232 | 39 Nos.<br>(Annex<br>ure –<br>IX)                                                   | 10 Nos.                                                                      | TNPCB is issuing Consent to operate and establish under Water and Air Acts to the plastic manufacturing (Producers) / recycling units located in industrial and commercial zones and Consent is not issued to units located in residential areas. Unregistered Units (50 Nos. found in operation were closed) | Tamil Nadu Government in G.O. (Ms). No.84 dated 25.06.2018, notified ban on manufacture, store, supply, transport, sale or distribute of use and throwaway plastics irrespective of thickness including plastic carry bags of any size and thickness and hence marking and labelling is not applicable. | State Level Monitoring Committee meeting was held on 04.08.2020 and it is was insisted to continue the measures to enforce the ban on single use plastics. Copy of minutes of SLMC meeting is given vide Annexure D | The Board issued orders for closure of 50 units who manufactured banned plastic items. (Annexure VI) | As per PWM<br>Amendment<br>Rules 2018,<br>Rule 15 is<br>omitted. Hence<br>does not arise | Corporations- 21, Municipalities-138, Town Panchayats- 490.  All the Urban Local Bodies have submitted their Annual report as per the prescribed format of the said Rules. |                                                            |                                                                     |